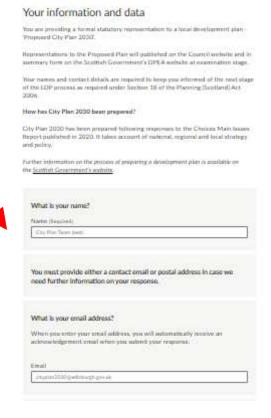

## How to use the Consultation Hub

Closes 20 Dec 2021

The service bench

Go to
 www.edinburgh.gov.uk
 /cityplanhub
 and fill out your
 name and details.

2. Select the section of the plan you wish to comment on or start at the introduction to read and work through each section of the plan.

Cleans 20 Dec 2021

Has return to such

Note the 'Quick Guide to City Plan' on the website explains each section. City Plan 2030 - Representation Menu
Please use the buttons below to navigate through the sections of the plan. You can