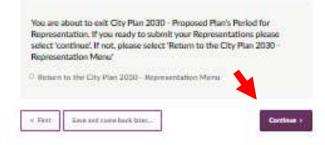

6. Set out why you think it should be changed.

7. Select if you want to go to another section and 'continue'.

8. Return to 'City
Plan 2030
Representation
Menu' and
select 'Submit
Your
Representation
and Exit'

9. Press 'continue'

Clears 20 the 2021

The writing development of the property of the