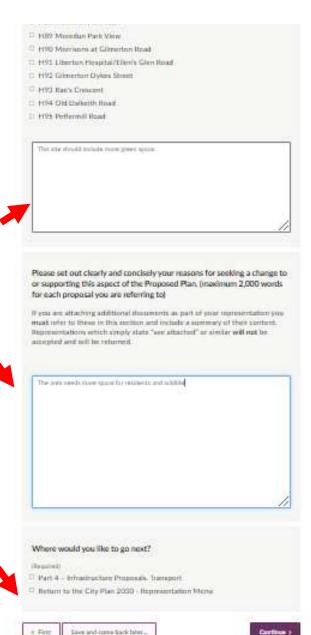

6. Set out why you think it should be changed.

7. Select if you want to go to another section and 'continue'.

8. Return to 'City
Plan 2030
Representation
Menu' and
select 'Submit
Your
Representation
and Exit'

9. Press 'continue'

Clears 20 the 2021

The writing development of the property of the