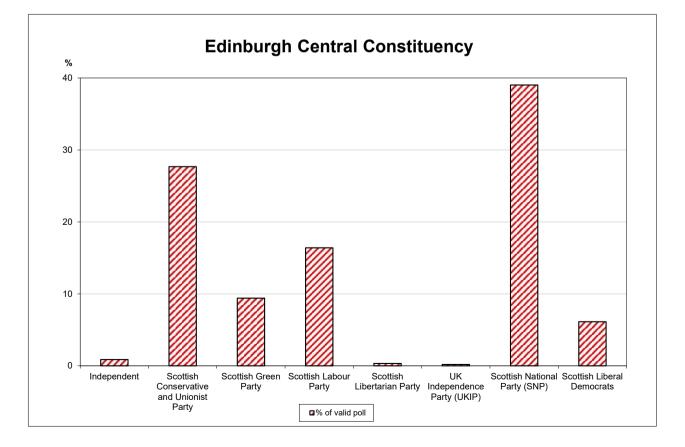

| Candidate            | Party                                    | Votes  | % of valid poll             |
|----------------------|------------------------------------------|--------|-----------------------------|
| BOB, Bonnie Prince   | Independent                              | 363    | 0.9                         |
| DOUGLAS, Scott       | Scottish Conservative and Unionist Party | 11,544 | 27.7                        |
| JOHNSTONE, Alison    | Scottish Green Party                     | 3,921  | 9.4                         |
| KIRKMAN, Maddy       | Scottish Labour Party                    | 6,839  | 16.4                        |
| LAIRD, Tam           | Scottish Libertarian Party               | 137    | 0.3                         |
| MACKAY, Donald Murdo | UK Independence Party (UKIP)             | 78     | 0.2                         |
| ROBERTSON, Angus     | Scottish National Party (SNP)            | 16,276 | 39.0                        |
| WILSON, Bruce Roy    | Scottish Liberal Democrats               | 2,555  | 6.1                         |
|                      |                                          |        | Share of total<br>votes (%) |
|                      | Total Rejected Papers                    | 121    | 0.3                         |
|                      | No official mark                         | 0      |                             |
|                      | Vote for more than one candidate         | 10     |                             |
|                      | Voter can be identified                  | 0      |                             |
|                      |                                          |        |                             |