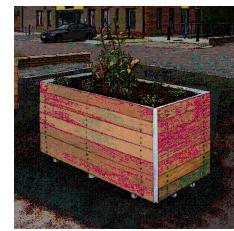

EXAMPLE TEMPORARY PEDESTRIAN RAMP UNIT CEC ENGINEER TO CONFIRM PRODUCT AND PLACEMENT ON SITE

PARKING BAY MARKINGS 50mm WIDE TSRGD DIA. 1028.4

ROSEHILL CYCLE LANE DEFENDERS TEMPORARY PEDESTRIAN RAMP UNITS