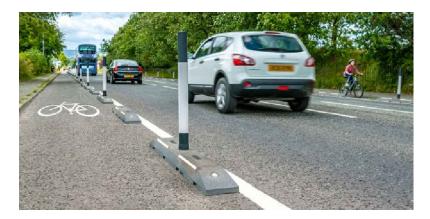

ROSEHILL NARROW CYCLE LANE DEFENDER UNITS - 2m LONG SEE DRAWING COM-12727-1100-01 TO 04 FOR LAYOUT DETAILS https://www.rosehillhighways.com/products/cycle-lane-defenders/

KIRKHOLT PLANTER SEE DRAWING ARB-12727-1100-01 FOR CONSTRUCTION DETAILS https://www.broxap.com/kirkholt-planter.html

EXAMPLE TEMPORARY PEDESTRIAN RAMP UNIT CEC ENGINEER TO CONFIRM PRODUCT AND PLACEMENT ON SITE

PARKING BAY MARKINGS 50mm WIDE TSRGD DIA. 1028.4

ROSEHILL CYCLE LANE DEFENDERS TEMPORARY PEDESTRIAN RAMP UNITS