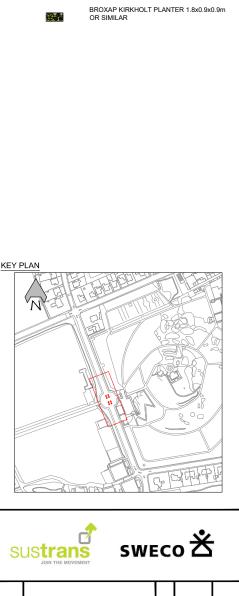

ROSEHILL NARROW CYCLE LANE DEFENDER UNITS - 2m LONG SEE DRAWING COM-12727-1100-01 TO 04 FOR LAYOUT DETAILS https://www.rosehillhighways.com/products/cycle-lane-defenders/

KIRKHOLT PLANTER SEE DRAWING ARB-12727-1100-01 FOR CONSTRUCTION DETAILS https://www.broxap.com/kirkholt-planter.html