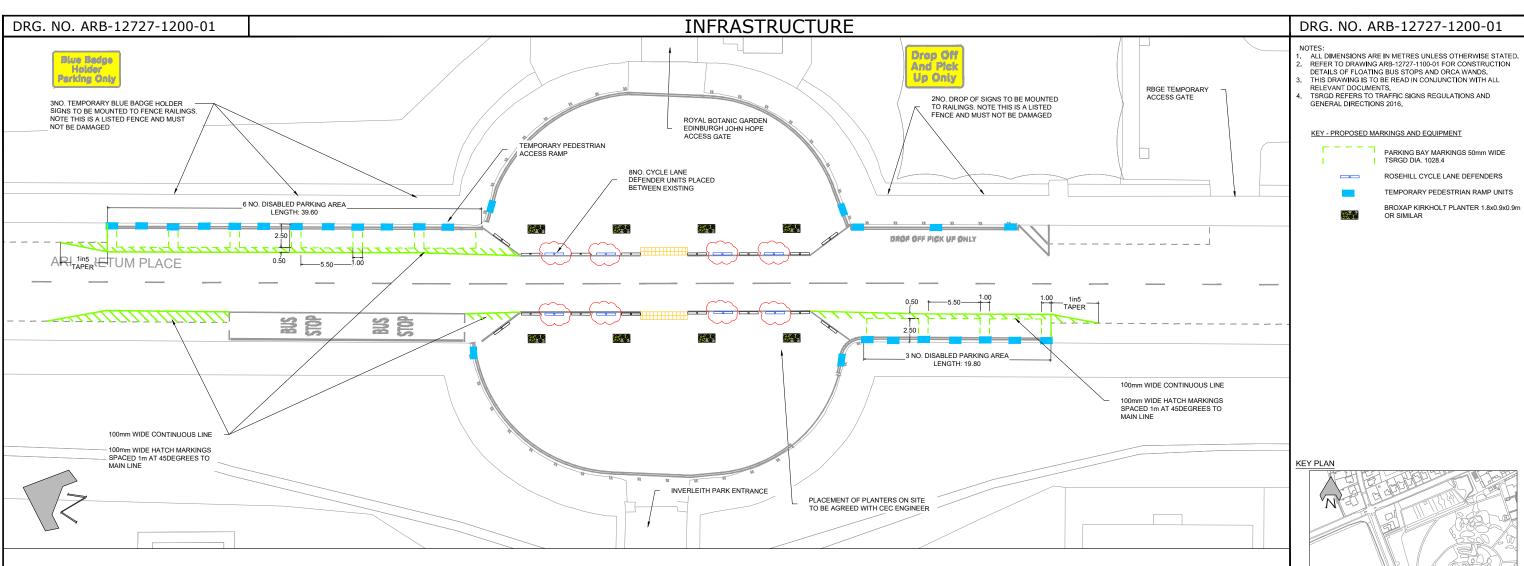

ROSEHILL NARROW CYCLE LANE DEFENDER UNITS - 2m LONG SEE DRAWING COM-12727-1100-01 TO 04 FOR LAYOUT DETAILS https://www.rosehillhighways.com/products/cycle-lane-defenders/

KIRKHOLT PLANTER SEE DRAWING ARB-12727-1100-01 FOR CONSTRUCTION DETAILS https://www.broxap.com/kirkholt-planter.html

EXAMPLE TEMPORARY PEDESTRIAN RAMP UNIT CEC ENGINEER TO CONFIRM PRODUCT AND PLACEMENT ON SITE

PARKING BAY MARKINGS 50mm WIDE TSRGD DIA. 1028.4

ROSEHILL CYCLE LANE DEFENDERS TEMPORARY PEDESTRIAN RAMP UNITS