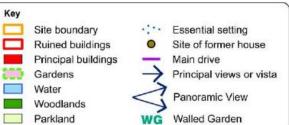

A copy of the plan of Inch Park from this report is shown at the end of this document; it includes the following features: Inch House, West Gate and original Walled Garden (WG) – with this latter now part of the fenced-off Nursery area used by CEC to provide plants for the whole City. This nursery area with its original walled garden and parkland areas, is an integral part of the historic Inch House and Estate, of which the current Inch Park is the remnant.

The core document, 'Choices for City Plan 2030' contains a number of key references to Inch Park; these are:

- Map 1 identifies Inch Park as an 'extra large green space';
- Map 3 indicates the route of the proposed Transport Corridor 3 (SE Edinburgh Bioquarter) immediately adjacent to the east of Inch Park (route of A7);
- Maps 7 & 8 identify the area of Inch Park currently used by CEC as its plants Nursery, as Urban land suitable for housing led mixed use;
- Map 15 includes the Inch Nursery site amongst those from elsewhere in the city considered suitable for housing-led mixed-use under CEC's proposed 'Option 3 blended approach'\*.

With respect to new housing development, the Inch Nursery is a designated 'brownfield' site in the supporting **Housing Report** for consideration for new housing, as shown below, i.e. 4.65 Ha area with medium density housing of between 465-813 housing units.