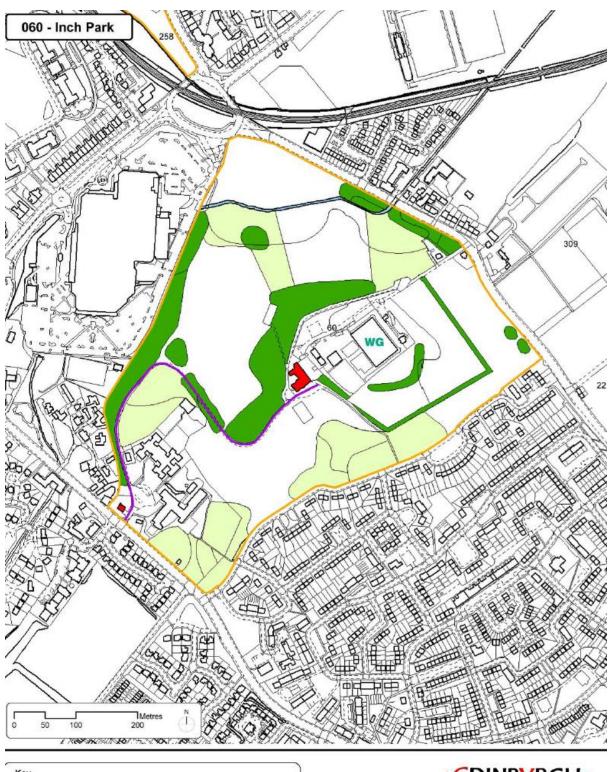

A copy of the plan of Inch Park from this report is shown at the end of this document; it includes the following features: Inch House, West Gate and original Walled Garden (WG) – with this latter now part of the fenced-off Nursery area used by CEC to provide plants for the whole City. This nursery area with its original walled garden and parkland areas, is an integral part of the historic Inch House and Estate, of which the current Inch Park is the remnant.

The core document, 'Choices for City Plan 2030' contains a number of key references to Inch Park; these are:

- Map 1 identifies Inch Park as an 'extra large green space';
- Map 3 indicates the route of the proposed Transport Corridor 3 (SE Edinburgh Bioquarter) immediately adjacent to the east of Inch Park (route of A7);
- Maps 7 & 8 identify the area of Inch Park currently used by CEC as its plants Nursery, as Urban land suitable for housing led mixed use;
- Map 15 includes the Inch Nursery site amongst those from elsewhere in the city considered suitable for housing-led mixed-use under CEC's proposed 'Option 3 blended approach'\*.

With respect to new housing development, the Inch Nursery is a designated 'brownfield' site in the supporting **Housing Report** for consideration for new housing, as shown below, i.e. 4.65 Ha area with medium density housing of between 465-813 housing units.