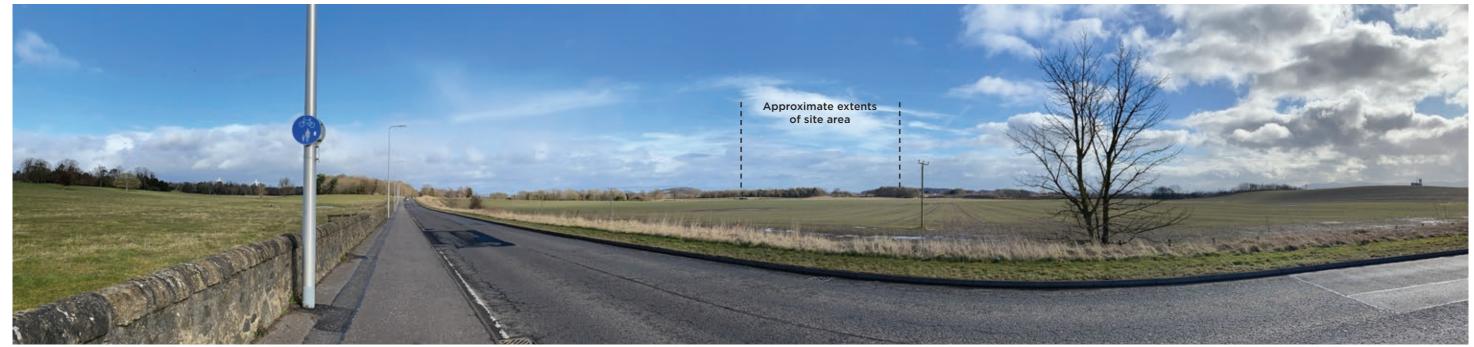

th and west where the roofline of the proposed development may potentially be viewed above the existing trees or through the canopy during winter months.

Overall however, and given the limited extent of changes to existing views, the introduction of any new development within the site area is not considered to substantially alter the visual amenity or character of the area already present within the context.



fig. 8: Landscape designations



fig. 9: Viewpoint 1 - View east to the site from the B800.



fig. 10: Viewpoint 2 - View east to the site from the minor access road.



fig. 11: Viewpoint 3 - View east to the site from the B800.



fig. 12: Viewpoint 4 - View north east to the site area from Kirkliston.



fig. 13: Viewpoint 5 - View south to the site from the Core Path/NCR 1.



fig. 14: Viewpoint 6 - View north east to the site area from B800.

## 3. The site

## 3.1 The site

The existing industrial site is 19.7ha (48.7 acres), see figure 9 on the facing page.

The estate was originally developed in 1946 as a storage facility for the MOD servicing the naval establishments at Port Edgar and Rosyth. The unusual layout of the buildings within the site is derived from this previous use where railway sidings provided direct access to each of the buildings individually, see the historic plans opposite.

The site layout has changed little since its use as a MOD service facility with the railway sidings now removed the primary access to the original buildings is now from the road. This current layout does not allow for an efficient use of the land available and has re