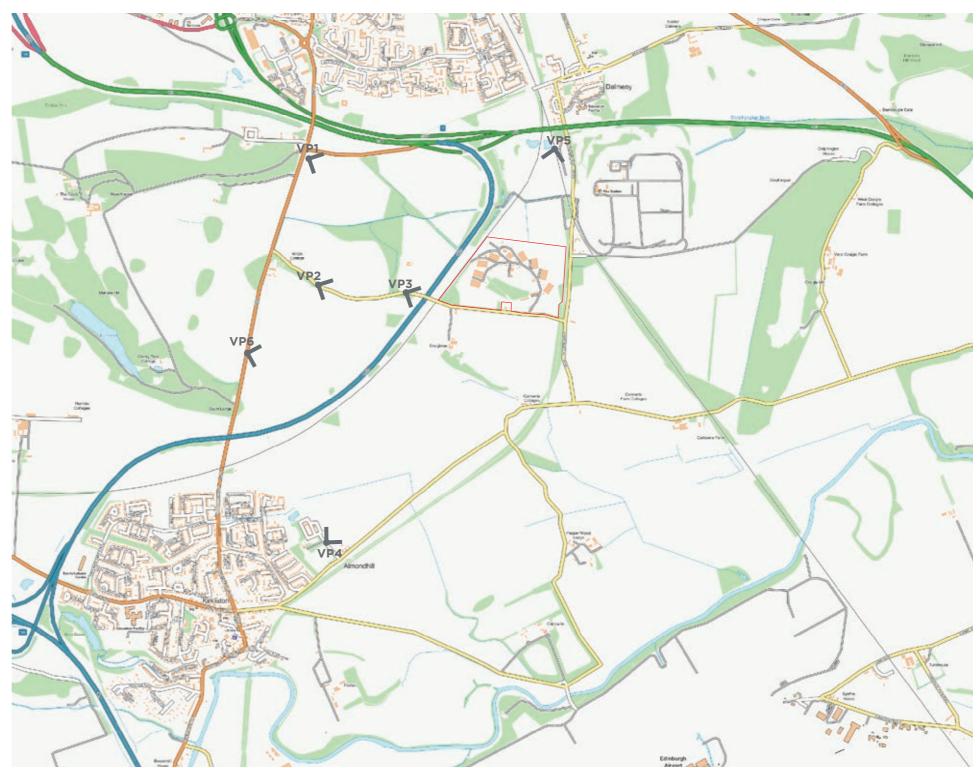

ricted to close up views through the existing vegetation and as such other landscape features or where distant landscape elements are not often evident the roofline may be visible.

Retention and reinforcement of the existing landscape structure within the site will limit the degree of development potentially visible from farther afield such as from more elevated positions to the north and west where the roofline of the proposed development may potentially be viewed above the existing trees or through the canopy during winter months.

Overall however, and given the limited extent of changes to existing views, the introduction of any new development within the site area is not considered to substantially alter the visual amenity or character of the area already present within the context.



fig. 8: Landscape designations



fig. 9: Viewpoint 1 - View east to the site from the B800.



fig. 10: Viewpoint 2 - View east to the site from the minor access road.



fig. 11: Viewpoint 3 - View east to the site from the B800.



fig. 12: Viewpoint 4 - View north east to the site area from Kirkliston.



fig. 13: Viewpoint 5 - View south to the site from the Core Path/NCR 1.



fig. 14: Viewpoint 6 - View north east to the site area from B800.

## 3. The site

## 3.1 The site

The existing industrial site is 19.7ha (48.7 acres), see figure 9 on the facing page.

The estate was originally developed in 1946 as a storage facility for the MOD servicing the naval establishments at Port Edgar and Rosyth. The unusual layout of the buildings within the site is derived from this previous use