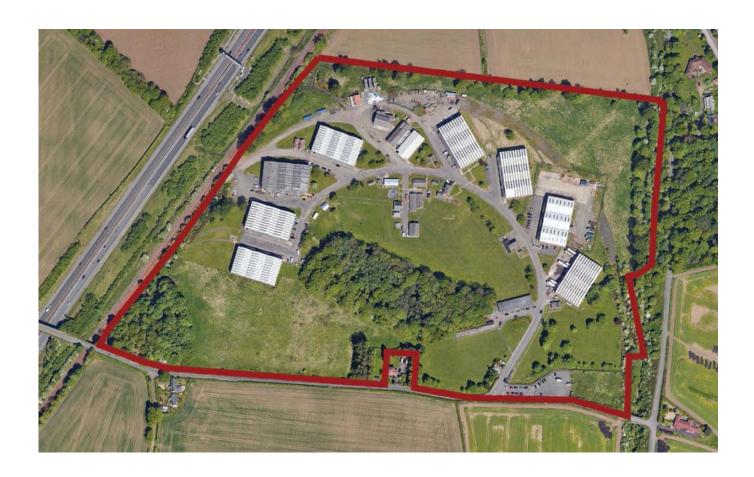

ing/M90 and A9.

#### Security

The site has excellent security characteristics given it was a former MOD NAAFI supply depot.

#### **COMAH Zone**

The site sits within an existing COMAH zone therefore is ideally suited to the storage of whisky during the maturation process.

#### **HMRC Bond Legislation**

Given the self-contained nature of the site, and potential for internal divisibility, the property lends itself well to the development and construction of bonded warehousing that is readily compliant with HMRC regulations.

Many other industrial or warehousing sites in and around Edinburgh and the Central belt in general do not have these charcteristics.





# Representations to Choices for CityPlan 2030 In respect of Royal Elizabeth Yard

On behalf of Cinnamon Sedge LLP

April 2020



# **Contents**

| 1.    | Introduc | ction3                                                                                              |
|-------|----------|-----------------------------------------------------------------------------------------------------|
| 2.    | Represe  | entations 6                                                                                         |
| 3.    | Conclus  | sion                                                                                                |
|       |          |                                                                                                     |
| Appen | dix 1 -  | Royal Elizabeth Yard - Development Strategy prepared by OPEN                                        |
| Appen | dix 2 -  | Transport Overview prep