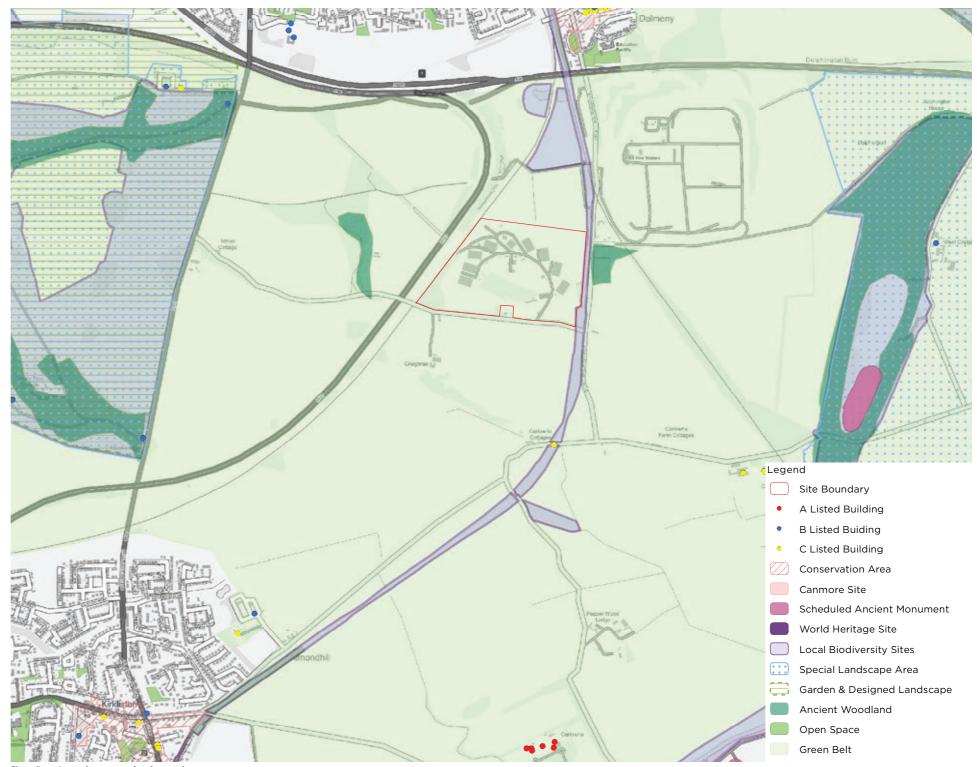

e south west of Queensferry. There are some areas of arable farmland and set aside. A remnant avenue of trees extends west of Dalmeny and there is woodland associated with the railway line. Other significant land uses include the large oil storage depot south of Dalmeny. This area is screened by large bunds with immature woodland planting. Other significant developed features include an area of derelict land and the industrial units at Royal Elizabeth Yard which is a former Royal Naval stores station. The buildings of the Royal Elizabeth Yard are low density with industrial character brick buildings. The area is further fragmented by transport routes including the two converging railway lines which provide access to Fife, and the M9. The different land uses create a fragmented landscape.



fig. 6: Landscape designations

The landscape character area is quite visually contained due to its low lying topography. The southern edge of Queensferry extends to the fields between the settlement edge and the A90.

Construction of the oil storage depots and bunds is a key development which has affected the landscape character in the past. The construction of the new link of the M9 to the Forth road bridge contributes to the fragmented nature of the landscape character area.

OPEN agree with the findings that the Royal Elizabeth Yard is a recognised land use with existing industrial character in the landscape, yet is visually well contained due to the topography and surrounding landscape features. The following sections describe the landform and landscape setting through photos of the