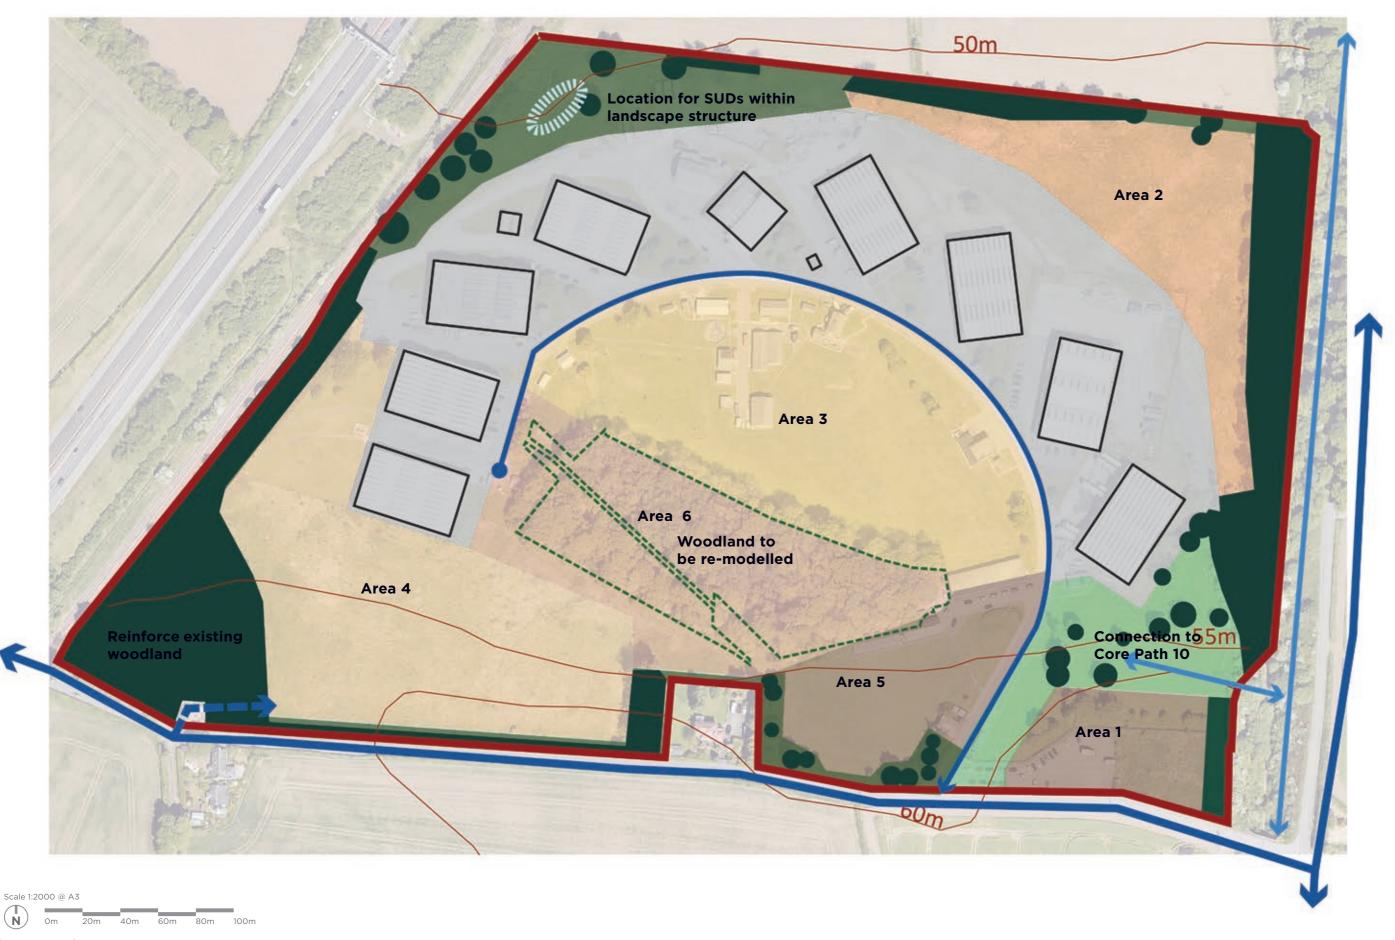

| Customer Ref:         | 01732                                                                                                                                                                                                                                                  | Response Ref:         | ANON-KU2U-GPUA-M                 | Supporting Info             | Yes                                       |                |  |  |
|-----------------------|--------------------------------------------------------------------------------------------------------------------------------------------------------------------------------------------------------------------------------------------------------|-----------------------|----------------------------------|-----------------------------|-------------------------------------------|----------------|--|--|
| Name                  | Rob Newton                                                                                                                                                                                                                                             |                       |                                  | <b>Email</b> robert.new     | rton@avisonyoung.com                      |                |  |  |
| Response Type         | Agent / Cons                                                                                                                                                                                                                                           | ultant                |                                  |                             |                                           |                |  |  |
| On behalf of:         | Cinnamon Se                                                                                                                                                                                                                                            | dge LLP               |                                  |                             |                                           |                |  |  |
|                       |                                                                                                                                                                                                                                                        |                       |                                  |                             |                                           |                |  |  |
| Choice                | 1 A                                                                                                                                                                                                                                                    |                       |                                  |                             |                                           |                |  |  |
|                       | We want to connect our places, parks and green spaces together as part of a city-wide, regional, and national green network. We want new development to connect to, and deliver this network. Do you agree with this? - Select support / don't support |                       |                                  |                             |                                           |                |  |  |
|                       |                                                                                                                                                                                                                                                        |                       |                                  |                             |                                           |                |  |  |
| Short Response        | Not Answered                                                                                                                                                                                                                                           |                       |                                  |                             |                                           |                |  |  |
| Explanation           | Not Answered                                                                                                                                                                                                                                           |                       |                                  |                             |                                           |                |  |  |
|                       |                                                                                                                                                                                                                                                        |                       |                                  |                             |                                           |                |  |  |
| Choice                | 1 B                                                                                                                                                                                                                                                    |                       |                                  |                             |                                           |                |  |  |
| We want to chang      | ge our policy to                                                                                                                                                                                                                                       | require all developme | ent (including change of use) to | include green and blue infr | astructure. Do you agree with this? - Sup | pport / Object |  |  |
|                       |                                                                                                                                                                                                                                                        |                       |                                  |                             |                                           |                |  |  |
| <b>Short Response</b> | Not Answered                                                                                                                                                                                                                                           |                       |                                  |                             |                                           |                |  |  |
| Explanation           | Not Answered                                                                                                                                                                                                                                           |                       |                                  |                             |                                           |                |  |  |
|                       |                                                                                                                                                                                                                                                        |                       |                                  |                             |                                           |                |  |  |
|                       |                                                                                                                                                                                                                                                        |                       |                                  |                             |                                           |                |  |  |
|                       |                                                                                                                                                                                                                                                        |                       |                                  |                             |                                           |                |  |  |