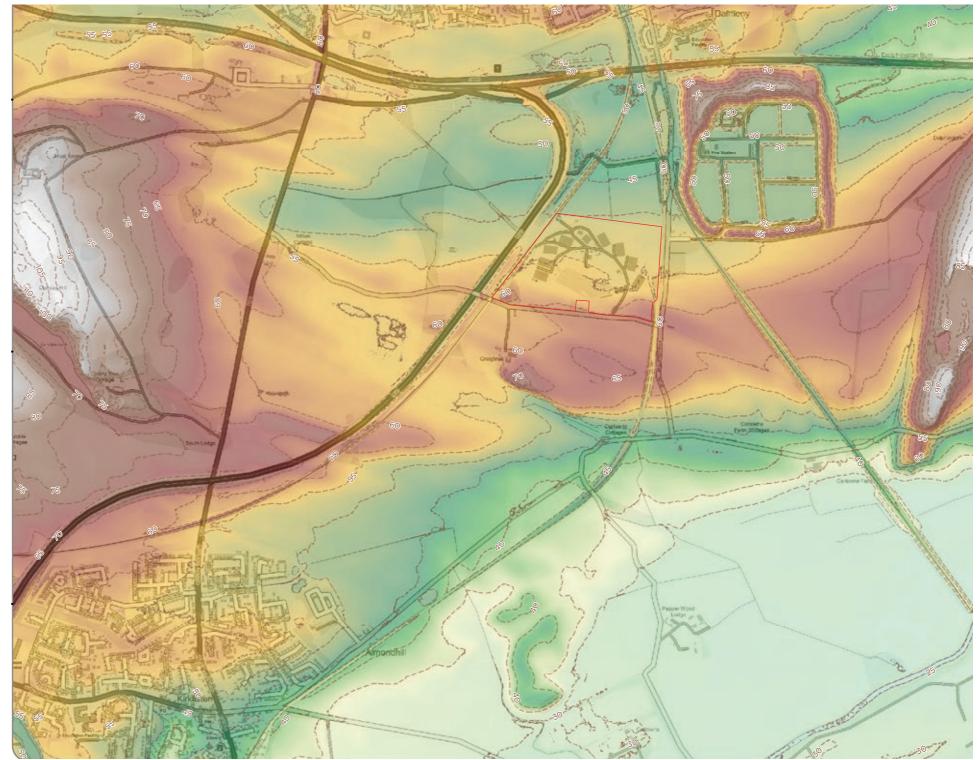

see figure 7 opposite. There is a ridge of higher ground which separates South Queensferry from Kirkliston upon which the site is located on the northern side. Due to the landform, no views of the site are possible from the south of the ridge or from the east. Views back to the site are limited to localised views from the north and west.

The site falls from a high point of approximately 60m AOD on the south eastern side to the low point of approximately 50m AOD to the north west. Despite the 10m fall across the site area, the majority of the site is flat artificially levelled with steeper banks to the edges of the site. As such the topography presents no constraint to future development.

The SEPA flood map does not indicate any issues or constraints to development across the site area.



fig. 7: Landform

## 2.6 Visual survey

The following section has been included to describe the site context and demonstrate the minimal impact of the industrial site on the surrounding landscape. Photos to the site have been taken from the surrounding road network and Core Path to describe how it is located within the landscape.

A series of views of the site and within the surrounding landscape context have been selected to represent the visual characteristics of the site and surrounding area. Photographs and a brief description of each view are provided in the following section.

Views to the site are possible from the M90, only whilst travelling, and these are limited as the road is in an area of cutting as it passes the site area and generally enclosed by woodland.

- VP1 Views to t