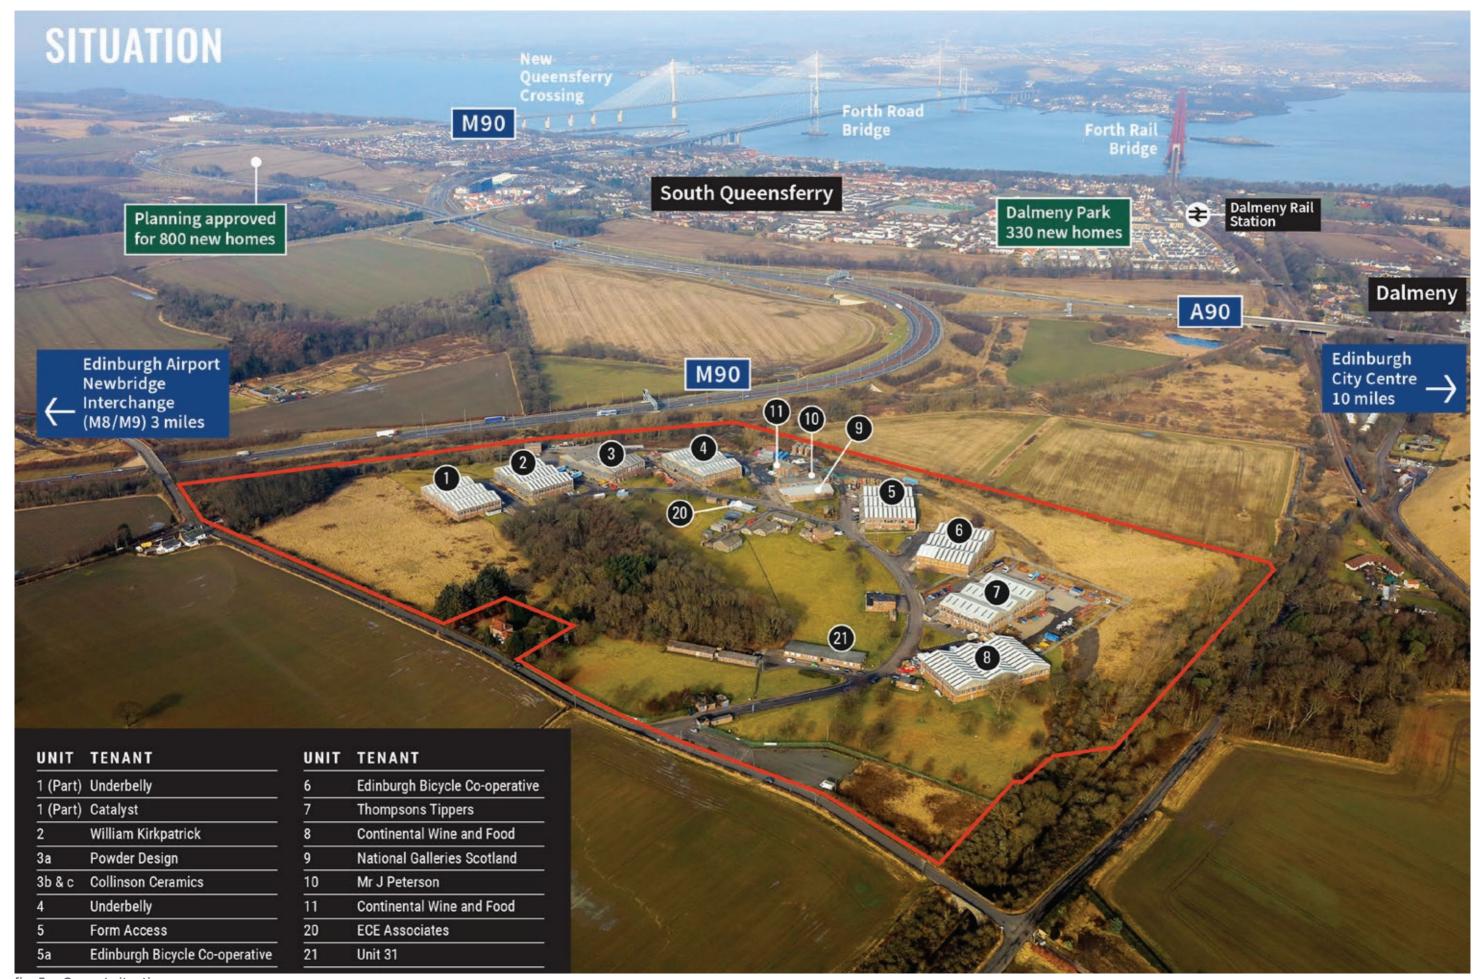

th Queensferry to the north and Kirkliston to the south.

#### **Public transport**

Dalmeny Rail Station is located less than 1.5 miles to the north (accessible via the Core Path) and provides regular services to Edinburgh and the north.

Bus stops are located on the A90 approximately 600m to the north of the site and easily accessed via the Core Path.

#### Roads

The estate is situated just off the M90 and is entered from Standingstane Road to the East or the B800 (South Queensferry) from the West.

A second minor access point, not currently used, is located approximately 400m west of the main access.

#### Airport

Edinburgh International Airport is the sixth busiest international airport in the UK and is located 5 miles to the south of South Queensferry.



fig. 4: Site connectivity



fig. 5: Current situation

© Crown copyright, All rights reserved [year]. Licence number [Number].
© Google [year].

## 2.3 Designations

In the current adopted Edinburgh Local Development Plan 2016 (LDP), Royal Elizabeth Yard is not identified as an existing business and industry area and is a brownfield site which lies within the Greenbelt. The site is not subject to any landscape designations, which would contribute to or denote a higher valued landscape context either in relation to scenic, cultural or landscape quality. The site and land immediately surrounding the site is identified as Greenbelt land.

The disused railway corridor which encompasses Core Path 10 to the east of the site is designated as Local Nature Conservation Sites (LNCS). The LNCS directly abuts the eastern edge