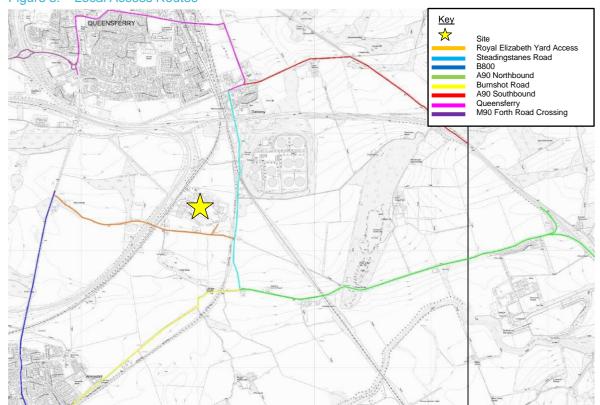

Farm Road the junction operates efficiently and safely and has significant reserve capacity to accommodate additional development on the site.

A review of Crashmap.co.uk has identified that there has been no recorded accidents in the immediate vicinity of the site in the last 5 years which reflects the low traffic volumes and demonstrates that the adjacent road network is safe for the existing and proposed industrial uses.

To access the yard there are essentially three primary routes which lead to the strategic road network, as follows:

- Yard Access Road / B800 to the west;
- Yard Access Road / Standingstane Road / Burnshot Road; and
- Yard Access Road / Standingstane Road / Main Street (Dalmeny).

Figure 4 provides a visual indication of the primary routes and proximity to the site.



Figure 3: Local Access Routes

Based upon the Ordnance Survey's (1:1250) Map of 2018 with permission of the controller of Her Majesty's Stationery Office, Crown copyright reserved. ECS Transport Planning Ltd Centrum Offices, 38 Queen Street, Glasgow, G1 3DX. License No: 100055056

Centrum Offices, 38 Queen Street, Glasgow G1 3DX t. 0844 443 0934 w. www.ecstransportplanning.com



The following provides a summary of each of the routes detailed above.

#### Milton Farm Road / B800 to the West

Milton Farm Road, immediately to the west of the site access junction, is generally 5.5m wide with verges of varying width. Initially, the route, in the main, is sufficiently wide to allow two vehicles to pass although passing places are provided in some locations to the west.

Beyond the railway bri