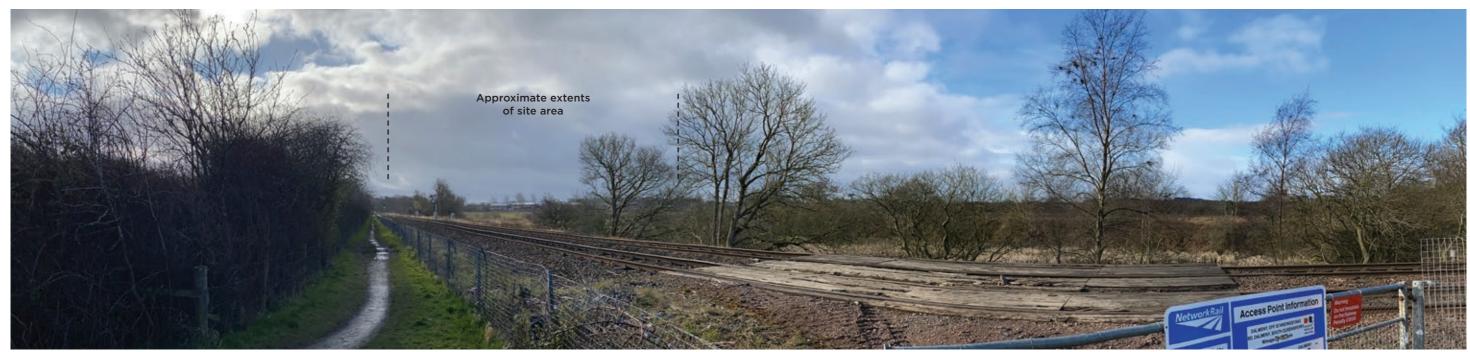

visible from farther afield such as from more elevated positions to the north and west where the roofline of the proposed development may potentially be viewed above the existing trees or through the canopy during winter months.

Overall however, and given the limited extent of changes to existing views, the introduction of any new development within the site area is not considered to substantially alter the visual amenity or character of the area already present within the context.



fig. 8: Landscape designations



fig. 9: Viewpoint 1 - View east to the site from the B800.



fig. 10: Viewpoint 2 - View east to the site from the minor access road.



fig. 11: Viewpoint 3 - View east to the site from the B800.



fig. 12: Viewpoint 4 - View north east to the site area from Kirkliston.



fig. 13: Viewpoint 5 - View south to the site from the Core Path/NCR 1.



fig. 14: Viewpoint 6 - View north east to the site area from B800.

## 3. The site

## 3.1 The site

The existing industrial site is 19.7ha (48.7 acres), see figure 9 on the facing page.

The estate was originally developed in 1946 as a storage facility for the MOD servicing the naval establishments at Port Edgar and Rosyth. The unusual layout of the buildings within the site is derived from this previous use where railway sidings provided direct access to each of the buildings individually, see the historic plans opposite.

The site layout has changed little since its use as a MOD service facility with the railway sidings now removed the primary access to the original buildings is now from the road. This current