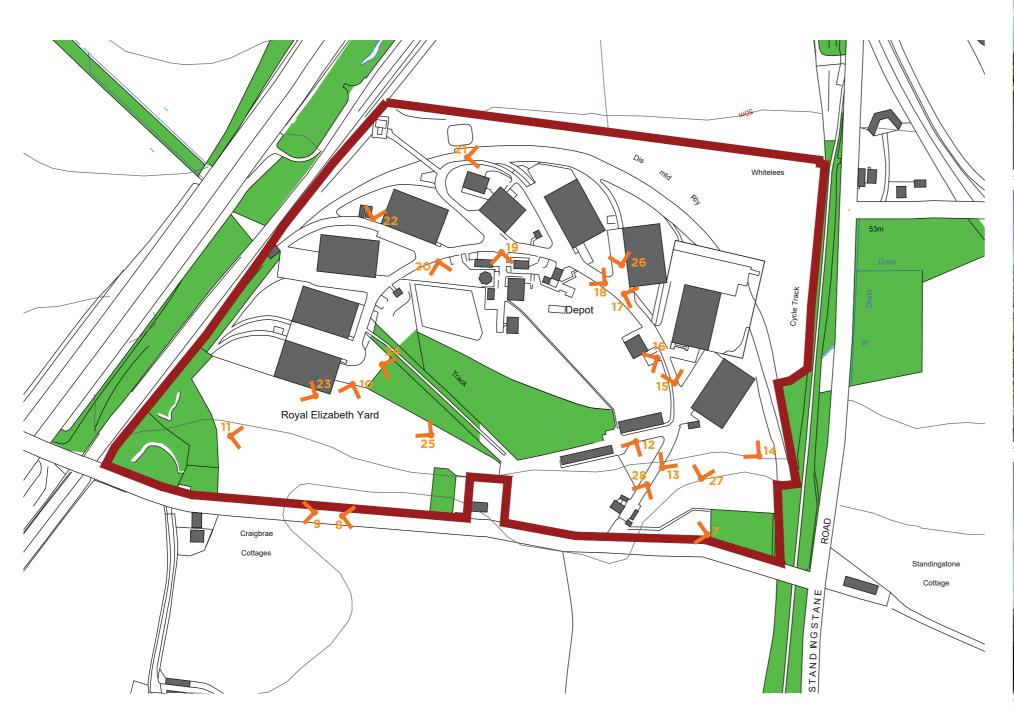

ck of mixed woodland, located within the centre of the site, dominates the site area and presents a constraint to more efficient use of the surrounding areas. There are other smaller areas of woodland on the periphery of the site which are unstructured and unconnected. These areas of woodland currently help contain the site visually and if reinforced could further restrict views to the site and better connect to surrounding areas of woodland, notably the LNCS to the east.









fig. 15: Historic plans of the site.



fig. 16: Site area.

© Crown copyright, All rights reserved [year]. Licence number [Number]. © Google [year].

## 3.3 Photos of the site

The following pages contain a series of photos and notes to help describe the site. The plan below provides a viewpoint location plan.





fig. 17: Viewpoint 7.



fig. 18: Viewpoint 8



fig. 19: Viewpoint 9



fig. 20: Viewpoint 10



fig. 21: Viewpoint 11



fig. 22: Viewpoint 12



fig. 23: Viewpoint 13



fig. 24: Viewpoint 14



fig. 25: Viewpoint 15



fig. 26: Viewpoint 16



fig. 27: Viewpoint 17



fig. 28: Viewpoint 18



fig. 29: Viewpoint 19



fig. 30: Viewpoint 20



fig. 31: Viewpoint 21



fig. 32: Viewpoint 22



fig. 33: Viewpoint 23



fig. 36: Viewpoint 26



fig. 34: Viewpoint 24



fig. 37: Viewpoint 27



fig. 35: Viewpoint 25



fig. 38: Viewpoint 28

## 3.4 Analysis of the site area

The key factor in wanting to promote the existing brownfield site for further business and industrial use is as a result of the limited and inefficient use of the existing site area. This is a result of the historica