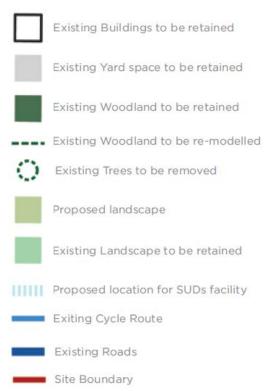

ore be justified.

#### Royal Elizabeth Yard - Development Strategy

2.29 OPEN's development strategy set out in appendix 1 has identified 6 areas of the existing site where further new development could be accommodated. This assessment has demonstrated that the site has the potential to deliver approximately 10.50 hectares of development land for further industrial uses and ancillary development within a brownfield site that is already recognised for similar uses. These could be accessed through the existing site access, with new mixed woodland planting around the perimeter of the site to reinforce existing woodland. The development strategy diagram and key is reproduced below; please refer to section 4.1 of the strategy document for a detailed explanation of these emerging proposals.





### 3. Conclusion

- 3.1 On behalf of Cinnamon Sedge LLP, we welcome this opportunity to submit representations to Choices for City Plan 2030. These representations support the identification of Royal Elizabeth Yard as an existing business and industry site and as a proposal to accommodate further industrial uses.
- 3.2 Royal Elizabeth Yard is a well established multi-let industrial site which comprises approximately 190,000sq ft of industrial development. The site plays an import role in providing jobs, investment and delivering industrial floorspace. Accordingly, it should be allocated as an existing business and industry site in City Plan 2030 to recognise its economic value.
- 3.3 As part of a greenbelt review, the site should be considered for removal from the greenbelt as a large s