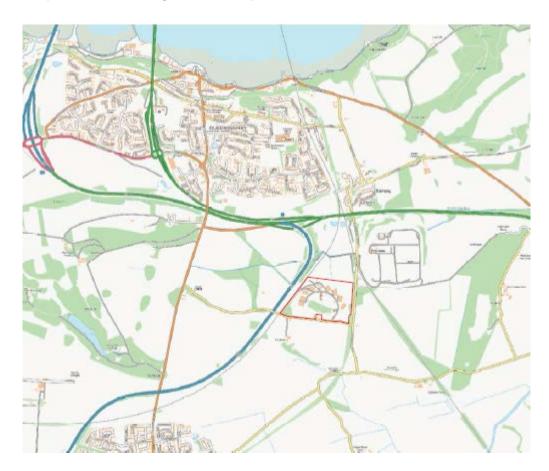

bmitted by Avison Young on behalf of our client Cinnamon Sedge LLP and relate to land within our client's ownership at Royal Elizabeth Yard (REY), near Dalmeny, Edinburgh.
- 1.2 Royal Elizabeth Yard comprises a multi-let industrial site. The site is strategically situated to the north west of Edinburgh, lying between South Queensferry/Dalmeny and Kirkliston and has good access to the A90/Forth Bridges, M8 and M9 motorways.
- 1.3 Royal Elizabeth Yard extends to approximately 19.7 hectares and comprises approximately 190,132 sq ft of industrial accommodation. This is arranged over 37 units comprising 8 large industrial warehouse sheds and a number of smaller buildings. Unit sizes range from 250 sqft to 19,000 sq ft.
- 1.4 A site location plan and aerial image of the site is provided below.





- 1.5 The site is currently well-let with existing tenants including:
  - Underbelly;
  - Catalyst;
  - William Kirkpatrick;
  - Powder Design;
  - Collinson Ceramics;
  - Form Access;
  - Edinburgh Bicycle Co-operate
  - Thompsons Tippers
  - Continental Wine and Food
  - National Galleries Scotland
  - Mr J Peterson
  - ECE Associates.
- 1.6 Royal Elizabeth Yard was originally developed in the 1940s as a depot to supply food and beverages to the Royal Navy at Rosyth.
- 1.7 Further details on the site and its surrounding context is set out in Appendix 1.

## **Scope of Representations**

- 1.8 These representations to Choices for City Plan 2030 relate to Choice 16 Delivering Office, Business and Industrial Floorspace. As set out in detail in the subsequent section, our representations