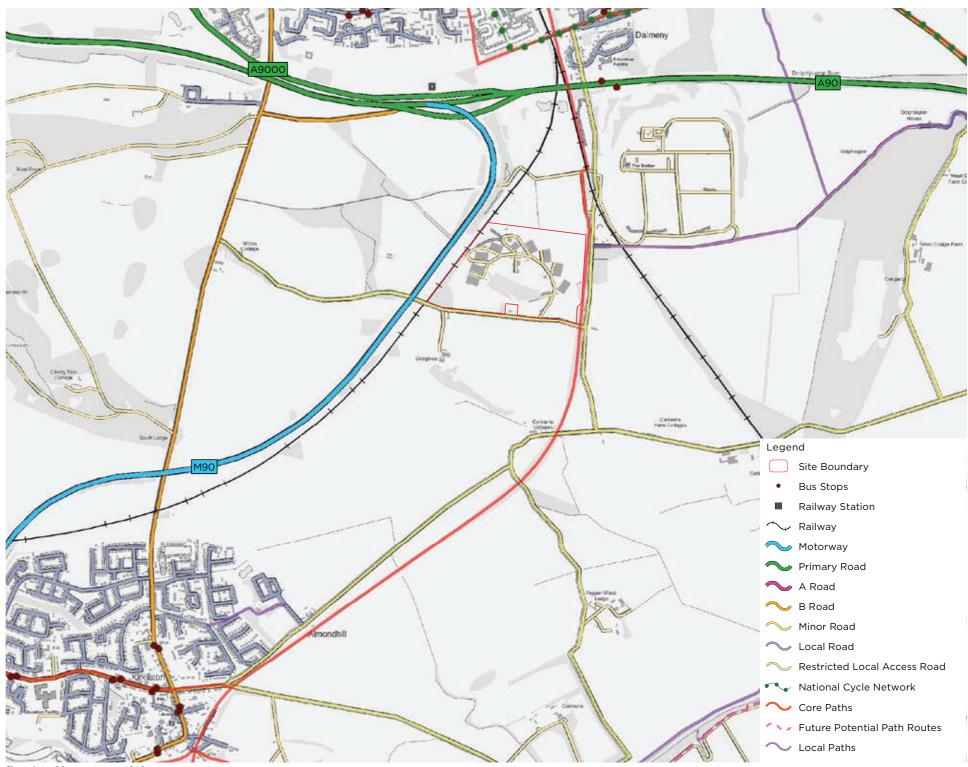

onnections to Dalmeny and South Queensferry to the north and Kirkliston to the south.

#### **Public transport**

Dalmeny Rail Station is located less than 1.5 miles to the north (accessible via the Core Path) and provides regular services to Edinburgh and the north.

Bus stops are located on the A90 approximately 600m to the north of the site and easily accessed via the Core Path.

#### Roads

The estate is situated just off the M90 and is entered from Standingstane Road to the East or the B800 (South Queensferry) from the West.

A second minor access point, not currently used, is located approximately 400m west of the main access.

#### Airport

Edinburgh International Airport is the sixth busiest international airport in the UK and is located 5 miles to the south of South Queensferry.



fig. 4: Site connectivity



fig. 5: Current situation

© Crown copyright, All rights reserved [year]. Licence number [Number].
© Google [year].

## 2.3 Designations

In the current adopted Edinburgh Local Development Plan 2016 (LDP), Royal Elizabeth Yard is not identified as an existing business and industry area and is a brownfield site which lies within the Greenbelt. The site is not subject to any landscape designations, which would contribute to or denote a higher valued landscape context either in relation to scenic, cultural or landscape quality. The site and land immediately surrounding the site is identified as Greenbelt land.

The disused railway corridor which encompasses Core Path 10 to the east of the site is designated as Local Nature Conservation Sites (LNCS). The LNCS dir