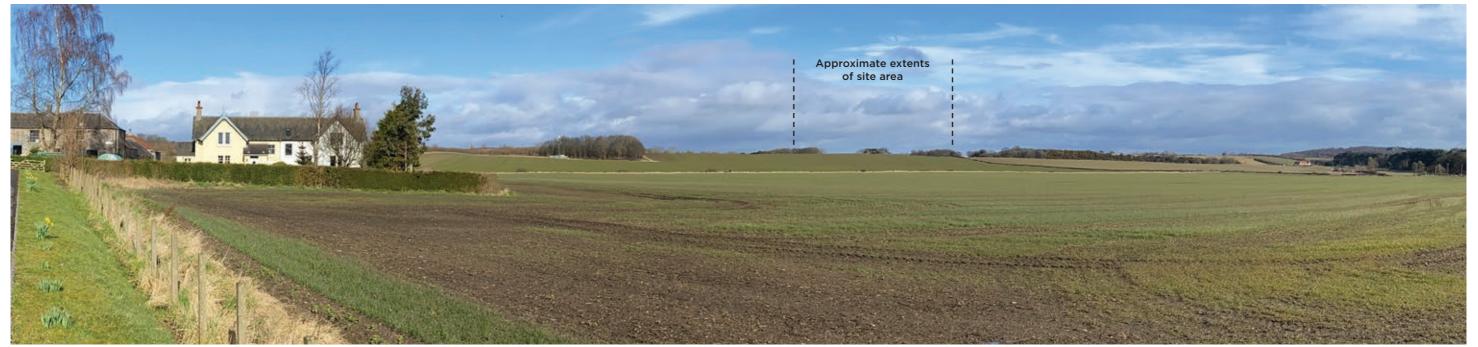

structure within the site will limit the degree of development potentially visible from farther afield such as from more elevated positions to the north and west where the roofline of the proposed development may potentially be viewed above the existing trees or through the canopy during winter months.

Overall however, and given the limited extent of changes to existing views, the introduction of any new development within the site area is not considered to substantially alter the visual amenity or character of the area already present within the context.



fig. 8: Landscape designations



fig. 9: Viewpoint 1 - View east to the site from the B800.



fig. 10: Viewpoint 2 - View east to the site from the minor access road.



fig. 11: Viewpoint 3 - View east to the site from the B800.



fig. 12: Viewpoint 4 - View north east to the site area from Kirkliston.



fig. 13: Viewpoint 5 - View south to the site from the Core Path/NCR 1.



fig. 14: Viewpoint 6 - View north east to the site area from B800.

## 3. The site

## 3.1 The site

The existing industrial site is 19.7ha (48.7 acres), see figure 9 on the facing page.

The estate was originally developed in 1946 as a storage facility for the MOD servicing the naval establishments at Port Edgar and Rosyth. The unusual layout of the buildings within the site is derived from this previous use where railway sidings provided direct access to each of the buildings individually, see the historic plans opposite.

The site layout has changed little since its use as a MOD service facility with the railway sidings now removed the