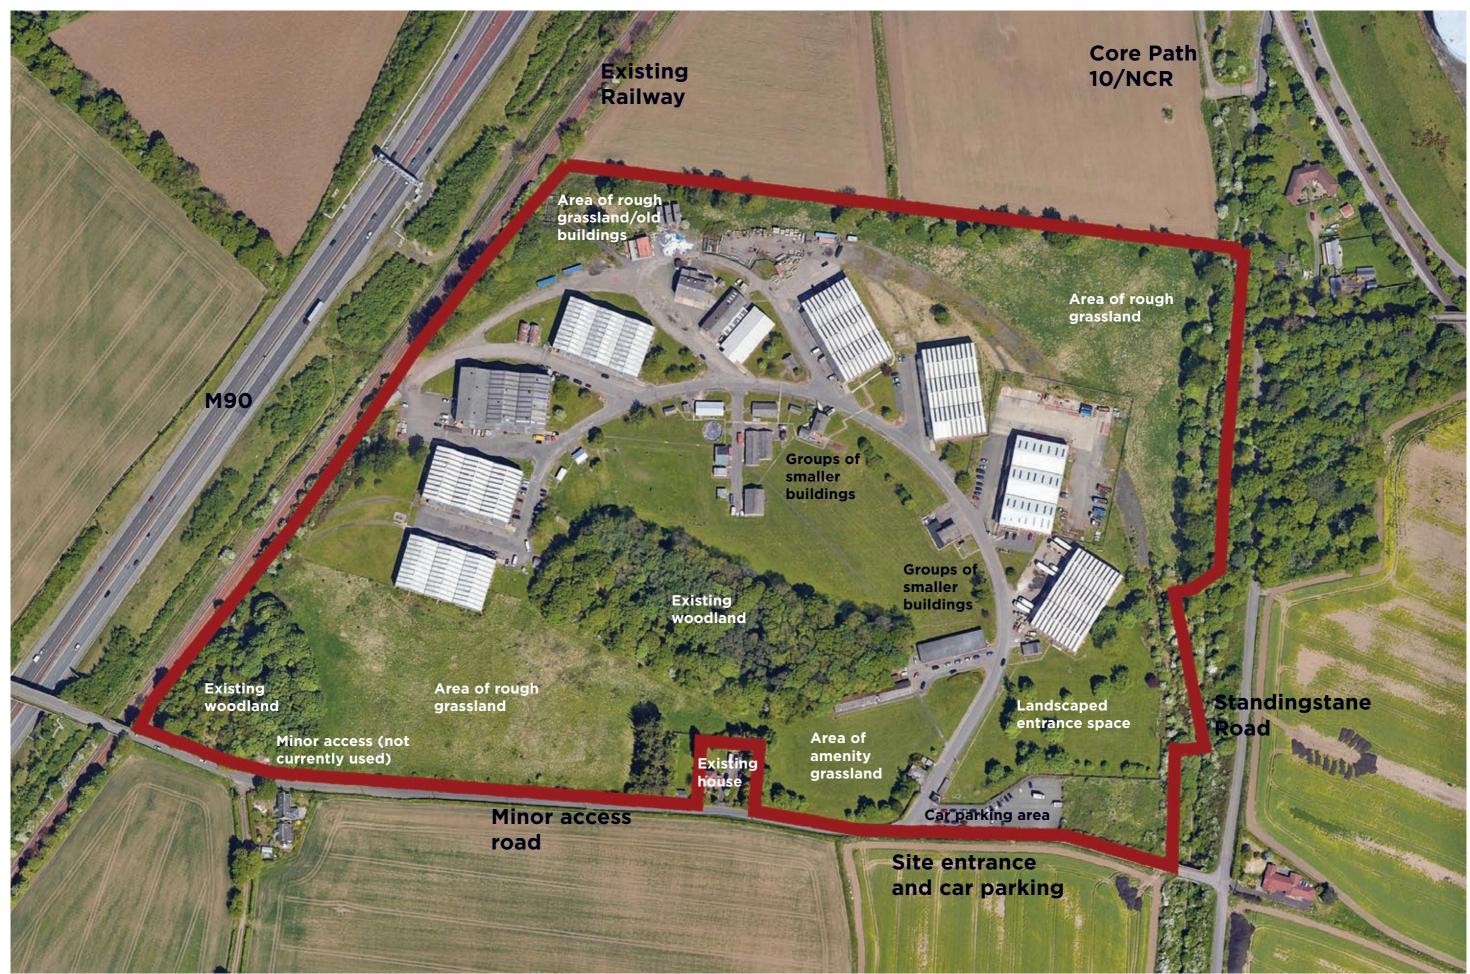

ervicing is via loading docks which benefit from end ramps.

In addition to the larger units, which are well utilised, there is a wide range of smaller buildings which are empty and require refurbishment..

There is not a strong landscape structure within the site area. A block of mixed woodland, located within the centre of the site, dominates the site area and presents a constraint to more efficient use of the surrounding areas. There are other smaller areas of woodland on the periphery of the site which are unstructured and unconnected. These areas of woodland currently help contain the site visually and if reinforced could further restrict views to the site and better connect to surrounding areas of woodland, notably the LNCS to the east.









fig. 15: Historic plans of the site.



fig. 16: Site area.

© Crown copyright, All rights reserved [year]. Licence number [Number]. © Google [year].

## 3.3 Photos of the site

The following pages contain a series of photos and notes to help describe the site. The plan below provides a viewpoint location plan.





fig. 17: Viewpoint 7.



fig. 18: Viewpoint 8



fig. 19: Viewpoint 9



fig. 20: Viewpoint 10



fig. 21: Viewpoint 11



fig. 22: Viewpoint 12



fig. 23: Viewpoint 13



fig. 24: Viewpoint 14



fig. 25: Viewpoint 15



fig. 26: Viewpoint 16



fig. 27: Viewpoint 17



fig. 28: Viewpoint 18



fig. 29: Viewpoint 19



fig. 30: Viewpoint 20



fig. 31: Viewpoint 21



fig. 32: Viewpoint 22



fig. 33: Viewpoint 23



fig. 36: Viewpoint 26



fig. 34: Viewpoint 24



fig. 37: Viewpoint 27



fig. 35: Viewpoint 25