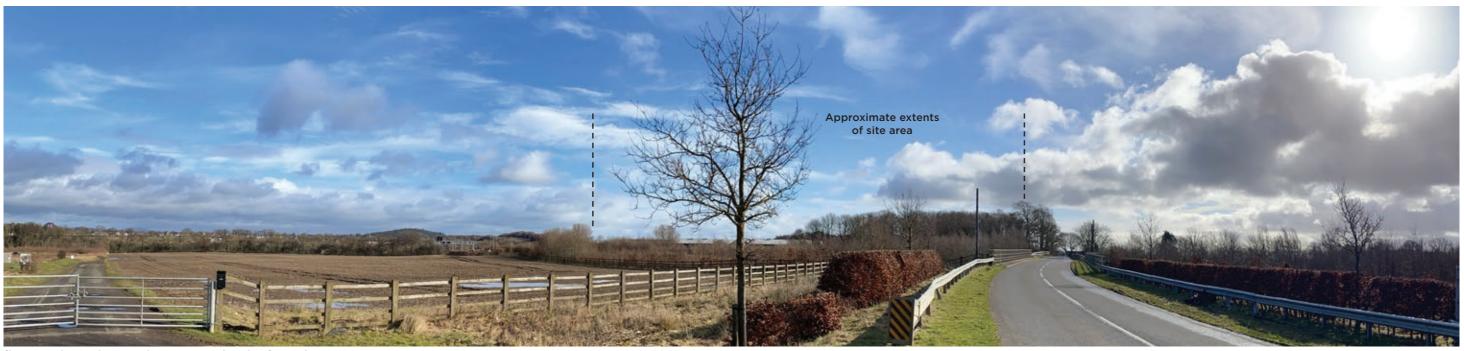

visible.

Retention and reinforcement of the existing landscape structure within the site will limit the degree of development potentially visible from farther afield such as from more elevated positions to the north and west where the roofline of the proposed development may potentially be viewed above the existing trees or through the canopy during winter months.

Overall however, and given the limited extent of changes to existing views, the introduction of any new development within the site area is not considered to substantially alter the visual amenity or character of the area already present within the context.



fig. 8: Landscape designations



fig. 9: Viewpoint 1 - View east to the site from the B800.



fig. 10: Viewpoint 2 - View east to the site from the minor access road.



fig. 11: Viewpoint 3 - View east to the site from the B800.



fig. 12: Viewpoint 4 - View north east to the site area from Kirkliston.



fig. 13: Viewpoint 5 - View south to the site from the Core Path/NCR 1.



fig. 14: Viewpoint 6 - View north east to the site area from B800.

## 3. The site

## 3.1 The site

The existing industrial site is 19.7ha (48.7 acres), see figure 9 on the facing page.

The estate was originally developed in 1946 as a storage facility for the MOD servicing the naval establishments at Port Edgar and Rosyth. The unusual layout of the buildings within the site is derived from this previous use where railway sidings provided direct access to each of the buildings individually, see the historic plans opposite.

The site layout has changed little since its use as a