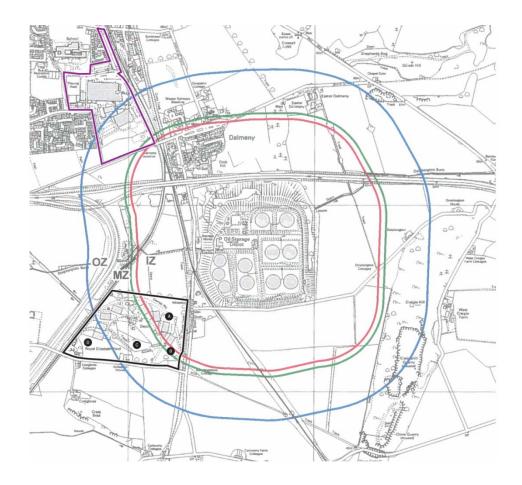

---------|------------------------------|--|
| 1                    | DAA                       | DAA                           | DAA                          |  |
| 2                    | AA                        | DAA                           | DAA                          |  |
| 3                    | AA                        | AA                            | DAA                          |  |
| 4                    | AA                        | AA                            | AA                           |  |

DAA = Don't Advise Against development

2.19 On the basis of the above, the HSE would be unlikely to advise against further industrial/warehouse development across the site and the HSE Consultation zone would not impact upon delivering further industrial uses across the site.



Accessibility and transport

AA = Advise Against development

- 2.20 ECS Transport Planning Ltd has undertaken a transport review of the site to assess its potential, in transportation terms, to accommodate further development. Their full report is enclosed at appendix 2. In summary, they have identified the following:
  - As an established industrial site, the principle of development in this location is already established in transport terms.
  - The site benefits from excellent road access to Fife and the North via the A90/Forth Bridge, whilst West and Central Scotland can be easily accessed by the M8 and M9 connections that lie in close proximity.
  - The local road network accommodates existing traffic at Royal Elizabeth Yard with no recorded accident or operational issues.
  - Acce