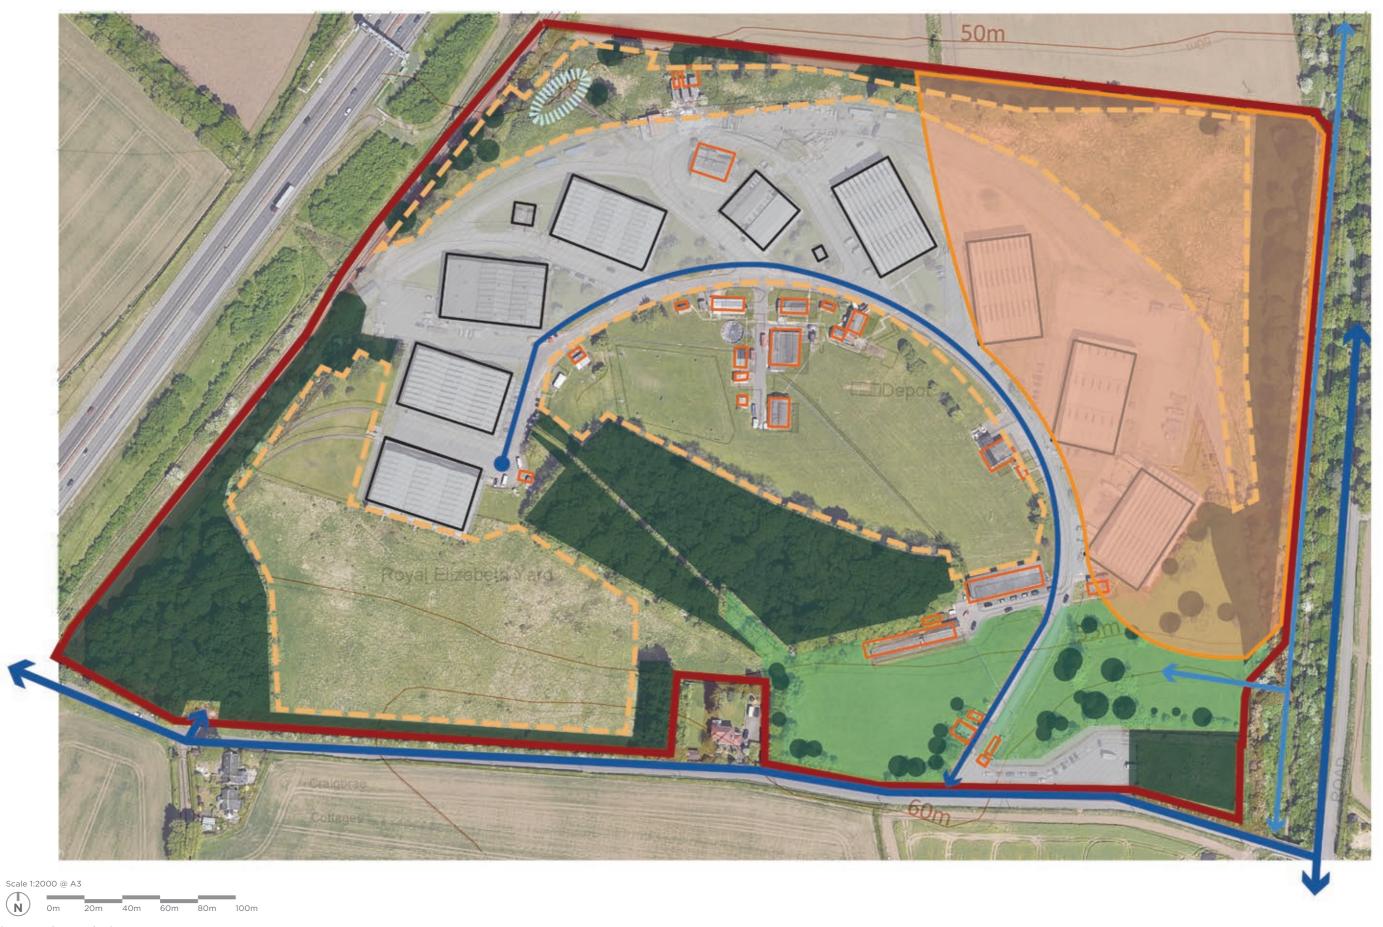

ing carpark area to the south east is not currently required and could be better accommodated within the site area. This land should be identified as part of the development site for smaller units.
- The landscape structure within the site area is poor and fragmented with mixed blocks of scrubby woodland around the edges of the site and a central block of mixed woodland. The woodland structure could be improved to allow for more efficient use of the site, provide a better setting and connect to existing areas of woodland which surround the site.

In considering the constraints and opportunities listed above a number of potential development areas have been identified within the current site layout. Utilising these areas will allow the available land to be used more efficiently.



pg. 19



fig. 40: Site analysis

# 4. Development strategy

## 4.1 Development strategy

The development strategy for Royal Elizabeth Yard is to continue to use the site as an industrial site whilst making more efficient use of the land available for a modern industrial development.

To achieve this the following proposals are suggested;

- The existing large industrial units are to be retained. Access to these units will remain from the existing road.
- The smaller ancillary units across the site area will be demolished and removed to free up land for development.
- Re-model the central area of woodland which constrains development within site. The location and size of the woodland does not allow for efficient development of the site if it was to be retained in full. The area woodland removed fr