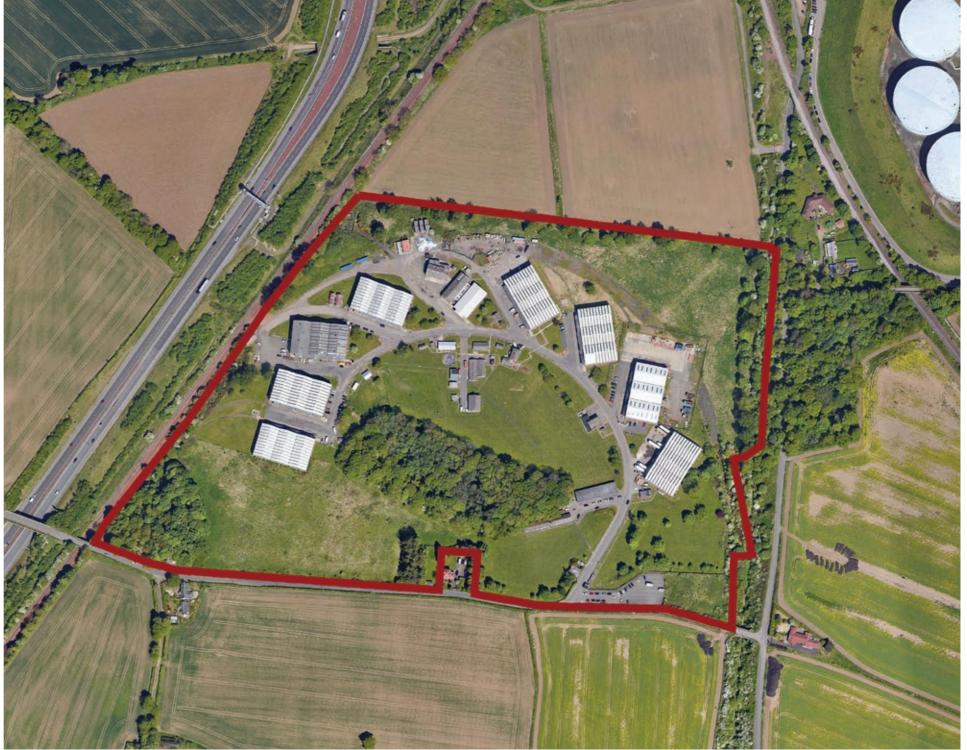

g.   |
|            | 2.6      | Visual survey                 | pg.   |
| <b>3</b> . | The site |                               | pg. 1 |
|            | 3.1      | The site                      | pg. 1 |
|            | 3.2      | The site now                  | pg. 1 |
|            | 3.3      | Photos of the site            | pg. 1 |
|            | 3.4      | Analysis of the site area     | pg. 1 |
|            | 3.5      | Opportunities and Constraints | pg. 1 |
| 4.         | Dev      | elopment strategy             | pg. 2 |
|            | 4.1      | Development strategy          | pg. 2 |
| <b>5</b> . | Dev      | elopment proposal             | pg. 2 |
|            | 5.1      | Development proposal          | pg. 2 |
|            | 5.2      | Summary                       | pg. 2 |



fig. 1: Aerial photo of the site area.

## 1. Introduction

## 1.1 Purpose of this document

This document has been prepared by Optimised Environments Limited, 'OPEN' to form a supporting study to the response to the 'Choices for the City Plan 2030' being submitted by Avison Young.

The representation prepared by Avison Young seeks the allocation of the site for Business and Industrial use and the identification of the site as a proposal for new modern industrial development.

The site is an existing industrial site, located within the Greenbelt, approximately 500m south of Dalmeny and 1km north east of Kirkliston. The site extends to approximately 19.7 hectares (48.7 acres), see figure 3 and is used for a variety of commercial operations and warehousing.

In the current adopted Edinburg