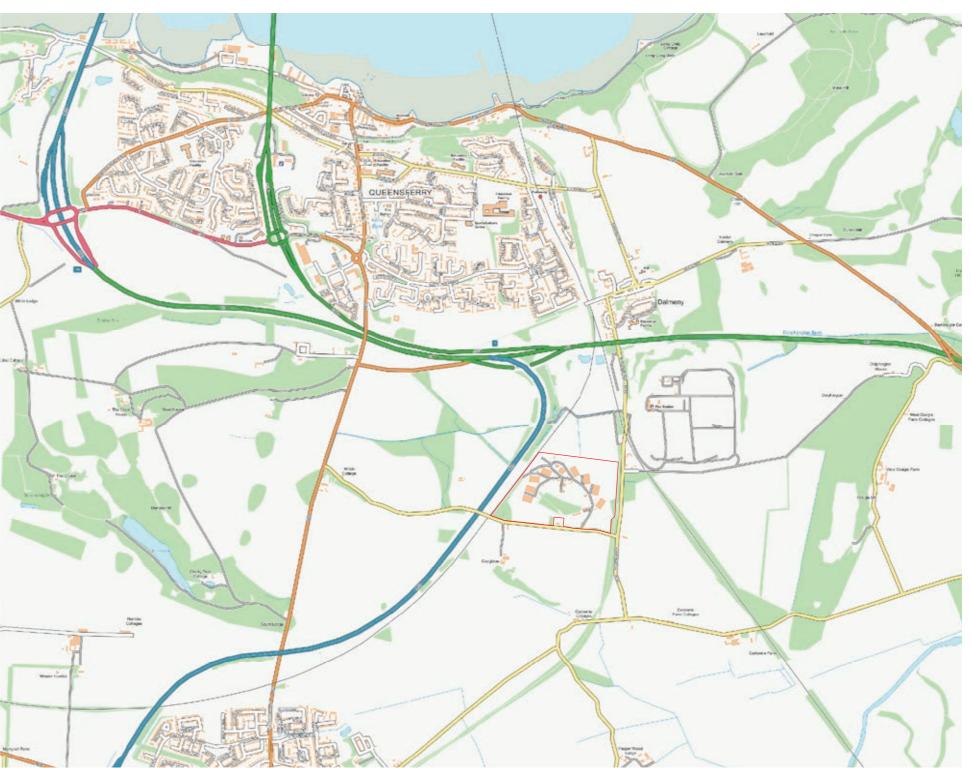

This section of the document will describe the site and identify any opportunities and constraints to further development within the site area.

#### **Development strategy**

This section categorises areas of the site based on the analysis and identifies the potential for development within the various areas.

#### **Development proposals**

The section provides a description as to how the site could be developed in an appropriate manner, identifying potential development areas, a landscape structure and access strategy. A summary is also included in this section presenting the findings of the study and presenting the response to the City Plan 2030.

© Crown copyright, All rights reserved [year]. Licence number [Number]
© Google [year]







fig. 2: Photos of existing uses on the site.



## 2. The site context

## 2.1 Strategic location

Royal Elizabeth Yard is located approximately 10 miles to the west of Edinburgh city centre. The estate is situated between Kirkliston and South Queensferry and benefits from having excellent access to Fife and the north via the A90/Forth Bridges, whilst west and central Scotland can be easily accessed via the M8 and M9 connections that lie in close proximity. The estate is situated just off the M90 and is entered from Standingstane Road to the East or the B800 (South Queensferry) from the West.

The location, see figure 4, is a key asset of the site, easily accessible without negatively impacting existing roads infrastructure. The accessibility location ensures that the site remains a popular mixed industrial site with a wide range of t