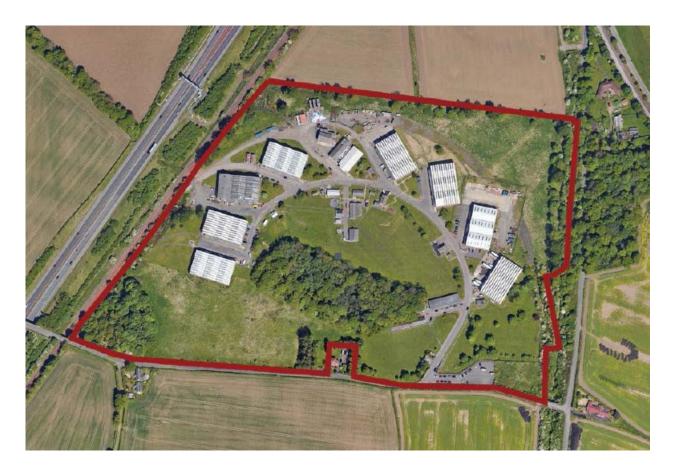

itted by Avison Young on behalf of our client Cinnamon Sedge LLP and relate to land within our client's ownership at Royal Elizabeth Yard (REY), near Dalmeny, Edinburgh.
- 1.2 Royal Elizabeth Yard comprises a multi-let industrial site. The site is strategically situated to the north west of Edinburgh, lying between South Queensferry/Dalmeny and Kirkliston and has good access to the A90/Forth Bridges, M8 and M9 motorways.
- 1.3 Royal Elizabeth Yard extends to approximately 19.7 hectares and comprises approximately 190,132 sq ft of industrial accommodation. This is arranged over 37 units comprising 8 large industrial warehouse sheds and a number of smaller buildings. Unit sizes range from 250 sqft to 19,000 sq ft.
- 1.4 A site location plan and aerial image of the site is provided below.





- 1.5 The site is currently well-let with existing tenants including:
  - Underbelly;
  - Catalyst;
  - William Kirkpatrick;
  - Powder Design;
  - Collinson Ceramics;
  - Form Access;
  - Edinburgh Bicycle Co-operate
  - Thompsons Tippers
  - Continental Wine and Food
  - National Galleries Scotland
  - Mr J Peterson
  - ECE Associates.
- 1.6 Royal Elizabeth Yard was originally developed in the 1940s as a depot to supply food and beverages to the Royal Navy at Rosyth.
- 1.7 Further details on the site and its surrounding context is set out in Appendix 1.

## **Scope of Representations**

- 1.8 These representations to Choices for City Plan 2030 relate to Choice 16 Delivering Office, Business and Industrial Floorspace. As set out in detail in the subsequent section, our representations s