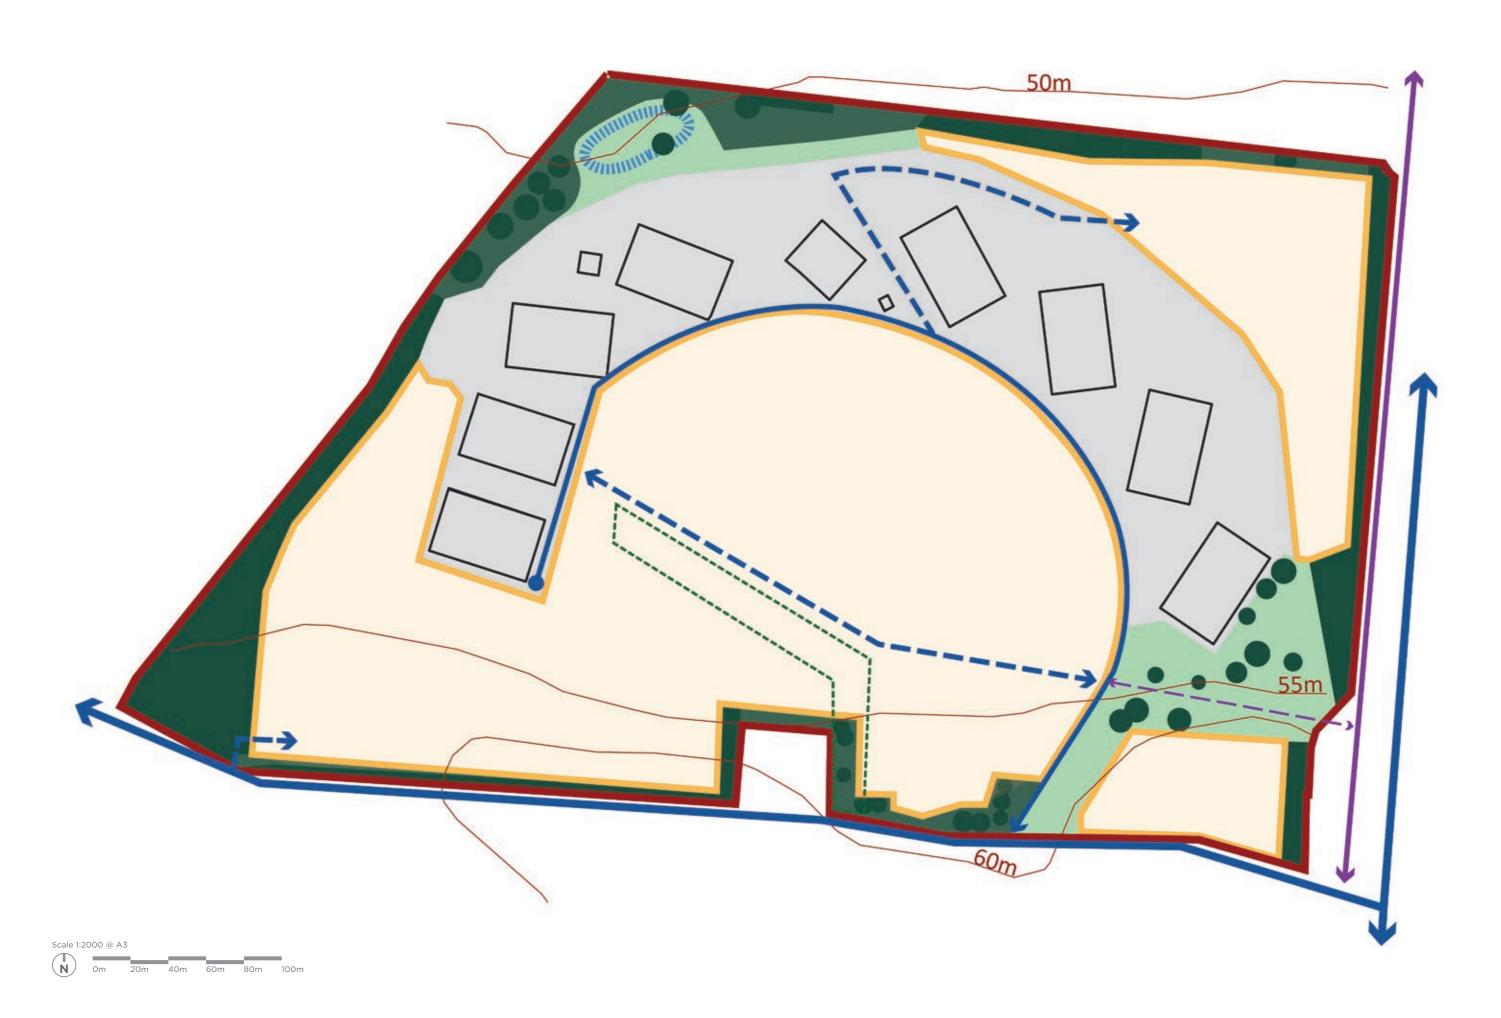

ss. This level of detail has been developed to ensure the opportunity this site presents as a modern Business and Industrial site is made clear. The existing brownfield site can provide additional Business and Industrial land through careful planning and efficient use of space with minimal impact on the surrounding area.

In summary OPEN believes that the site has the capacity to accommodate approximately an additional 10.50ha of land for Business and Industrial use within a brownfield site that is already recognised for similar uses. Given the extensive industrial offering on the site, it is recommended that Royal Elizabeth Yard should be identified in City Plan 2030 as a "Business and Industry Area" to recognise the site's economic value.



fig. 42: Development proposals in context.





### optimised environments ltd.

#### Edinburgh

Quartermile Two | 2 Lister Square | Edinburgh | EH3 9GL t 0131 221 5920 | w optimisedenvironments.com

#### London

Unit 6 | 36-42 New Inn Yard | Shoreditch | London | EC2A 3EY t 0203 984 4022

#### Manchester

13 Swan Street | Manchester | M4 5JJ t 0161 696 7550





## Royal Elizabeth Yard, West Edinburgh Intensification of Industrial Land Uses - Transportation Overview

#### Introduction

ECS Transport Planning Limited (ECS) has been commissioned by Avison Young to undertake a transportation overview in support of an allocation for intensification of industrial land uses at the Royal Elizbeth Yard within the City of Edinburgh Council's (CEC) Choices for the City Plan 2030.

This report examines the key transportation considerations and