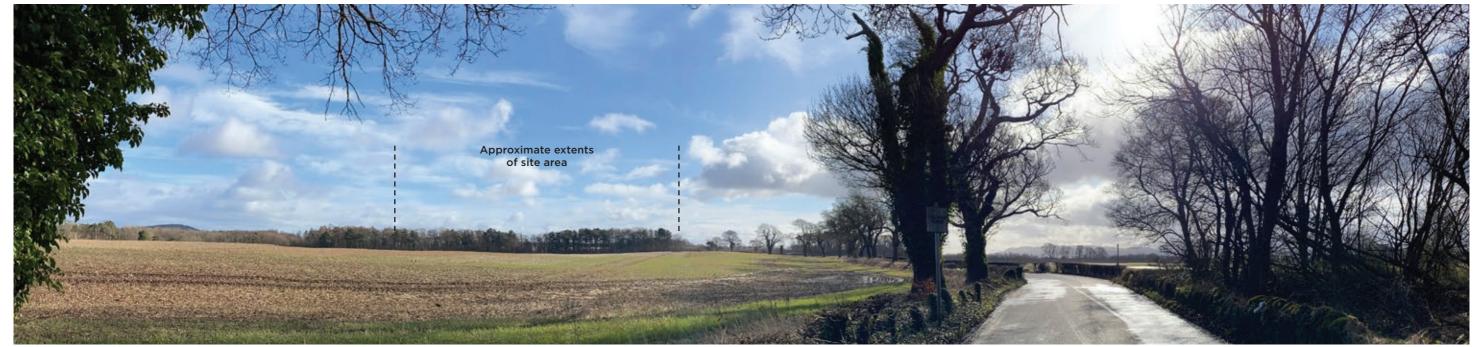

where distant landscape elements are not often evident the roofline may be visible.

Retention and reinforcement of the existing landscape structure within the site will limit the degree of development potentially visible from farther afield such as from more elevated positions to the north and west where the roofline of the proposed development may potentially be viewed above the existing trees or through the canopy during winter months.

Overall however, and given the limited extent of changes to existing views, the introduction of any new development within the site area is not considered to substantially alter the visual amenity or character of the area already present within the context.



fig. 8: Landscape designations



fig. 9: Viewpoint 1 - View east to the site from the B800.



fig. 10: Viewpoint 2 - View east to the site from the minor access road.



fig. 11: Viewpoint 3 - View east to the site from the B800.



fig. 12: Viewpoint 4 - View north east to the site area from Kirkliston.



fig. 13: Viewpoint 5 - View south to the site from the Core Path/NCR 1.



fig. 14: Viewpoint 6 - View north east to the site area from B800.

## 3. The site

## 3.1 The site

The existing industrial site is 19.7ha (48.7 acres), see figure 9 on the facing page.

The estate was originally developed in 1946 as a storage facility for the MOD servicing the naval establishments at Port Edgar and Rosyth. The unusual layout of the buildings within the site is derived from this previous use where railway sidings provided direct access to each of the buildings individually, see the his