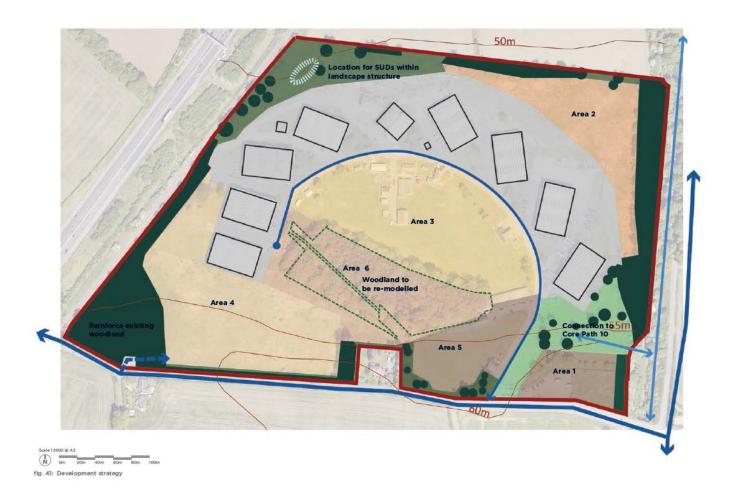

efore be justified.

#### Royal Elizabeth Yard - Development Strategy

2.29 OPEN's development strategy set out in appendix 1 has identified 6 areas of the existing site where further new development could be accommodated. This assessment has demonstrated that the site has the potential to deliver approximately 10.50 hectares of development land for further industrial uses and ancillary development within a brownfield site that is already recognised for similar uses. These could be accessed through the existing site access, with new mixed woodland planting around the perimeter of the site to reinforce existing woodland. The development strategy diagram and key is reproduced below; please refer to section 4.1 of the strategy document for a detailed explanation of these emerging proposals.





### 3. Conclusion

- 3.1 On behalf of Cinnamon Sedge LLP, we welcome this opportunity to submit representations to Choices for City Plan 2030. These representations support the identification of Royal Elizabeth Yard as an existing business and industry site and as a proposal to accommodate further industrial uses.
- 3.2 Royal Elizabeth Yard is a well established multi-let industrial site which comprises approximately 190,000sq ft of industrial development. The site plays an import role in providing jobs, investment and delivering industrial floorspace. Accordingly, it should be allocated as an existing business and industry site in City Plan 2030 to recognise its economic value.
- 3.3 As part of a greenbelt review, the site should be considered for removal from the greenbelt as a large