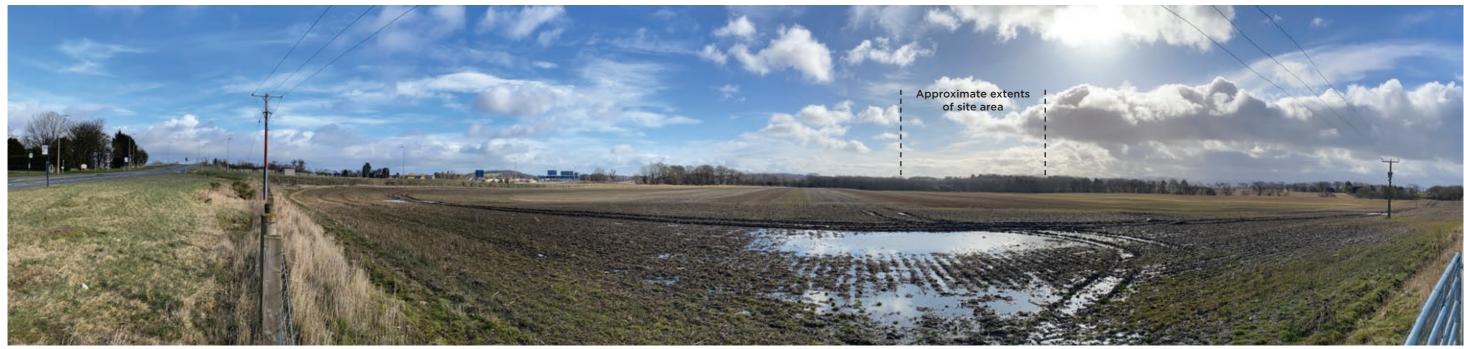

he existing vegetation and as such other landscape features or where distant landscape elements are not often evident the roofline may be visible.

Retention and reinforcement of the existing landscape structure within the site will limit the degree of development potentially visible from farther afield such as from more elevated positions to the north and west where the roofline of the proposed development may potentially be viewed above the existing trees or through the canopy during winter months.

Overall however, and given the limited extent of changes to existing views, the introduction of any new development within the site area is not considered to substantially alter the visual amenity or character of the area already present within the context.



fig. 8: Landscape designations



fig. 9: Viewpoint 1 - View east to the site from the B800.



fig. 10: Viewpoint 2 - View east to the site from the minor access road.



fig. 11: Viewpoint 3 - View east to the site from the B800.



fig. 12: Viewpoint 4 - View north east to the site area from Kirkliston.



fig. 13: Viewpoint 5 - View south to the site from the Core Path/NCR 1.



fig. 14: Viewpoint 6 - View north east to the site area from B800.

## 3. The site

## 3.1 The site

The existing industrial site is 19.7ha (48.7 acres), see figure 9 on the facing page.

The estate was originally developed in 1946 as a storage facility for the MOD servicing the naval establishments at Port Edgar and Rosyth. The unusual layout of the buildings within the site is derived from this previous use where railway sidings provided di