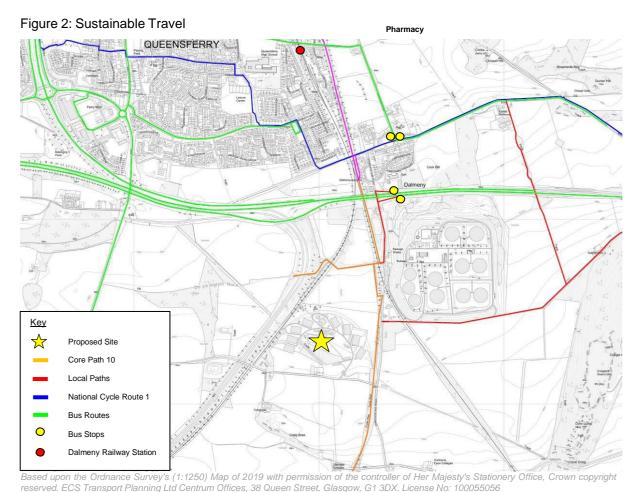

This catchment will encompass many of the surrounding settlements including most of Edinburgh, Kirkliston, South Queensferry, Broxburn, Winchburgh, Rosyth, Inverkeithing and Dalgety Bay.

The proposed connection to Core Path 10 will ensure that pedestrians can connect to the nearby settlements enjoying the safety of a predominantly vehicle free route. Cyclists can also utilise Core Path 10 or the surrounding lightly trafficked road network to access the various National Cycle Networks which ensures that much of Edinburgh and settlements within Fife and West Lothian are readily accessible.

Figure 2 demonstrates that the site is accessible to a range of sustainable transport infrastructure and public transport services which ensures the site meets this aspect of relevant planning policy.



Centrum Offices, 38 Queen Street, Glasgow G1 3DX t. 0844 443 0934 w. www.ecstransportplanning.com



#### Public Transport Access

As detailed within *Table 1* below and presented on *Figure 2*, regular bus services operate on the A90, providing travel opportunities between Edinburgh and Dunfermline.

The nearest bus stops are located on the A90 some 600m to the north of the site boundary. The bus stops described are outwith the recommended walking distance of 400m stated within PAN75 to public transport services, however, it is widely recognised that these walking distances are often exceeded in rural areas with attractive provision. The services available provide a a 10 - 15 minute service throughout the day which will be attractive to staff and ensure the walk to the stops is not a de