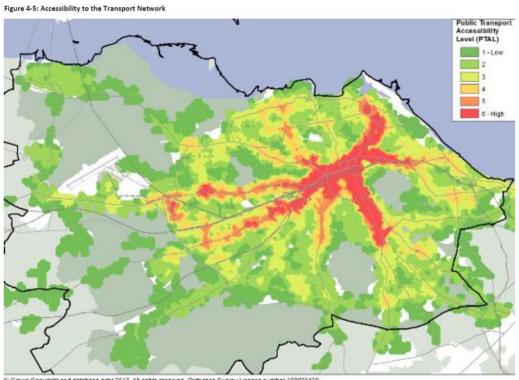

and cycle, the Ferrymuir site partially supports active travel. The site offers convenience choice on its doorstep, the nearest centre (South Queensferry Town Centre) is a 15 minute walking distance and the nearest train station is a 20 minute walking distance from the site. However there are no employment clusters within a 30 minute walking distance.

#### **Public Transport**

#### Does the site support travel by public transport? Partially

The below map is included in Steer Jacobs 2019 "Edinburgh's Strategic Sustainable Transport Study – Phase 2" Report and outlines transport accessibility across the city. The site lies within Ferrymuir which based on this map, has a transport accessibility level of 2, which is not considered by the Council to be a sufficient level of accessibility.



Crown Copy right and database right 2017. All rights reserved. Ordnance Survey Licence number 100023420

The site does however lie in close proximity to bus stops and services on Kirkliston Road and Scotstoun Avenue where there is frequent access to the following services:

| Bus Stop                         | Services                                  |
|----------------------------------|-------------------------------------------|
| Lovers Lane (Kirkliston Road)    | 7, 23A (Southbound only) 63               |
| Moubray Grove (Scotstoun Avenue) | 7, 23A (Eastbound only), 43, 63, N43, X43 |

There is also a train station at Dalmeny which is a 20 minute walk from the site.

#### **Community Infrastructure**

# Does the site have sufficient primary school infrastructure to accommodate the