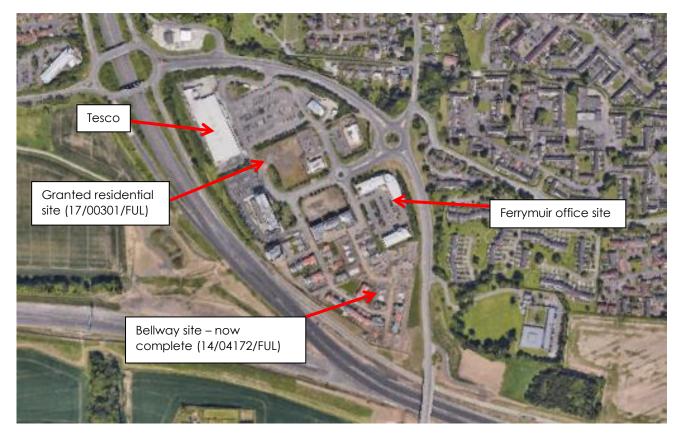

stated that the site was within an established residential neighbourhood.

In December 2015 the site to the immediate south of the Ferrymuir offices site was granted permission for the development of 143 houses and flats (14/04172/FUL).

In the Development Management Sub-committee report for 14/04172/FUL, it was noted in the assessment of the proposals that:

"The site is not recognised as an area with peak demand for prime business space compared to the existing provision at Edinburgh Park nor located within what could be considered a prime office location"

The Council's own economic development team agreed with these findings in their formal consultation response to the application.

A plan identifying these approved applications in the context of the Ferrymuir site is provided below:



#### Suitability for offices

The site itself no longer suits an office use. This is due to limited office demand in this location. This was recognised in the previous LDP hence its reallocation. Assessed against the current adopted policy, Emp9, and the criteria set out, it is clear that the proposals would have satisfied this policy as the site is less than 1ha and could be developed without impacting on other employment uses nearby. The new use would also better complement recent housing development immediately adjacent the site thereby satisfying the relevant criteria.

The current offices in site are part of the original Ferrymuir mixed use site, which included for the development of the supermarket, food and beverage units and hotel. However the demand for the offices has been limi