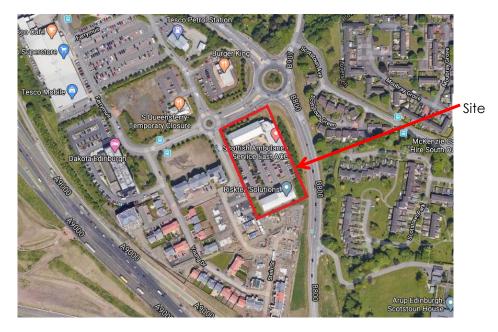

Edinburgh EH3 8JB

T: +44 (0)131 255 8000 F: +44 (0)131 255 8001

# avisonyoung.co.uk

17 April 2020

Development Management Business Centre G.2 Waverly Court 4 East Market Street Edinburgh EH8 8BG

Dear Sir or Madam

## **REPRESENTATION TO 'CHOICES FOR CITY PLAN 2030'**

We act on behalf of our client, AEW UK Investment Management LLP ("AEW UK"), and write with regards to the above consultation process. AEW welcome the opportunity to engage with and respond to the Edinburgh Choices for City Plan 2030 process to ensure that an appropriate policy framework is in place to support their plans for investment.

AEW are the owners of a site located at Ferrymuir, South Queensferry which contains two office buildings known as Norseman House and Westcott House. A location plan is included below:



Ferrymuir extends to approximately 0.9 hectares (2.2 acres) and sits within the southern area of South Queensferry, adjacent to the B800 and A9000. The immediate uses close to the site are mixed, to the north and west lies a Tesco superstore, Dakota hotel, Burger King and a restaurant and to the east and south there are residential properties. The residential properties to the south of the site are new build which have been constructed within

Avison Young is the trading name of GVA Grimley Limited registered in England and Wales number 6382509. Registered office, 3 Brindleyplace, Birmingham B1 2JB

Regulated by RICS

the last 4 years. South Queensferry has seen a large expansion to its settlement in the last few years as large swathes of greenbelt were allocated for housing in the Edinb