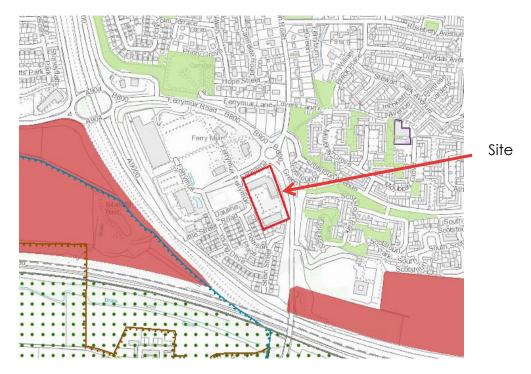

iate uses close to the site are mixed, to the north and west lies a Tesco superstore, Dakota hotel, Burger King and a restaurant and to the east and south there are residential properties. The residential properties to the south of the site are new build which have been constructed within

Avison Young is the trading name of GVA Grimley Limited registered in England and Wales number 6382509. Registered office, 3 Brindleyplace, Birmingham B1 2JB

Regulated by RICS

the last 4 years. South Queensferry has seen a large expansion to its settlement in the last few years as large swathes of greenbelt were allocated for housing in the Edinburgh Local Development Plan (2016). Sites within close proximity to the AEW site that were allocated for housing in the adopted LDP were HSG 1, 2, 32 and 33.



As can be seen from this extract from the proposals map of the Edinburgh Local Development Plan (2016) the site sits within the urban area and settlement boundary of South Queensferry, but does not have a specific land use allocation. The proposal map shows HSG sites 32 and 33 to the west and east of the site respectably, they are both allocated for housing.

Any planning application that would be submitted currently and determined under the current Local Development Plan would have been assessed against Policy Emp9 of the LDP. This allowed for current un-allocated employment sites to be redeveloped, with the LDP recognising that there could be potential benefits in realising their development for alternative uses. Due the uncertainty surrounding continuing employment use at this site, o