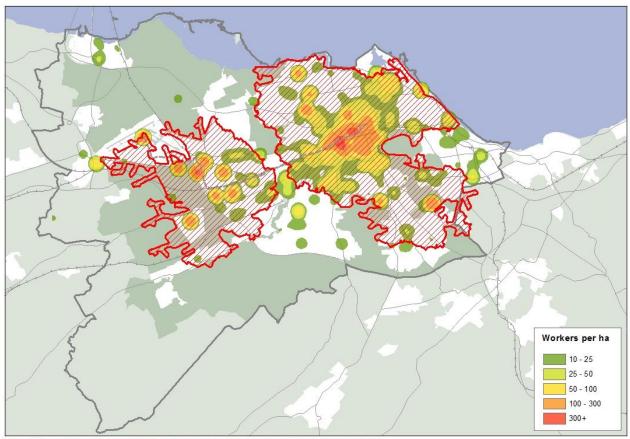

o the site (which is determined by CEC as an appropriate time to reach a local shop). The site therefore supports travel by foot to convenience services to support non-car travel and reduce the need to travel longer distances.

#### Does the site support travel by foot to identified employment clusters? No

A 30 minute walk time (2,400m distance) is determined by CEC to be an appropriate maximum time to reach employment. For CEC's housing assessment it was determined that an employment cluster would be defined as an area that has an employment density of 100 workers per ha or more. Below is the map used for the assessment that shows employment density in Edinburgh, the red hatched area on the map is the area within the 30 minute walking distance. This site does not fall within this area.



© Crown Copyright and database right 2017. All rights reserved. Ordnance Survey Licence number 100023420.

#### Does the site have access to the wider cycle network? Yes

The site is 600 metres from the National Cycle Network 1 (NCN) and is also close to NCN 76 'Round the Forth'. Easy connections are also possible to other cycle routes from the NCN 1 including Quiet Route 11, 12 and 20.

#### Does the site support active travel overall? Partially

Taking into account the above access by foot and cycle, the Ferrymuir site partially supports active travel. The site offers convenience choice on its doorstep, the nearest centre (South Queensferry Town Centre) is a 15 minute walking distance and the nearest train station is a 20 minute walking distance from the site. However there are no empl