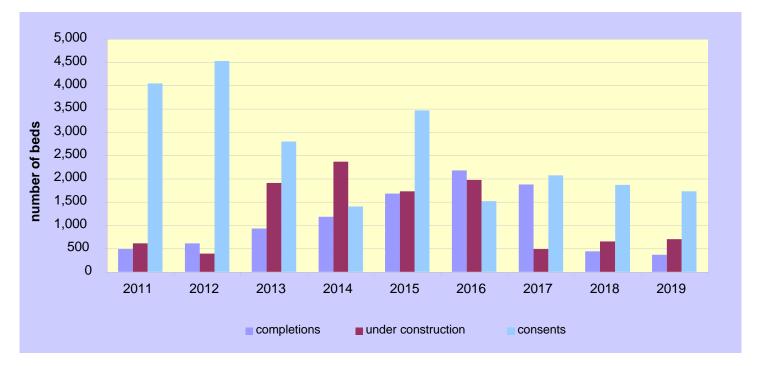

The number of units under construction has increased slightly since 2018, signalling an increase in completions in 2020.

# HISTORIC TRENDS: DEVELOPMENT PIPELINE (number of beds)

|                       | 2010  | 2011  | 2012  | 2013  | 2014  | 2015  | 2016  | 2017  | 2018  | 2019  |
|-----------------------|-------|-------|-------|-------|-------|-------|-------|-------|-------|-------|
| completions under     | 888   | 486   | 611   | 932   | 1,181 | 1,677 | 2,178 | 1,874 | 440   | 363   |
| construction consents | 337   | 611   | 395   | 1,905 | 2,362 | 1,728 | 1,974 | 485   | 652   | 697   |
|                       | 1,708 | 4,046 | 4,528 | 2,800 | 1,406 | 3,467 | 1,517 | 2,074 | 1,866 | 1,728 |

**Graph 2 : Student housing development trends 2010 - 2019** 