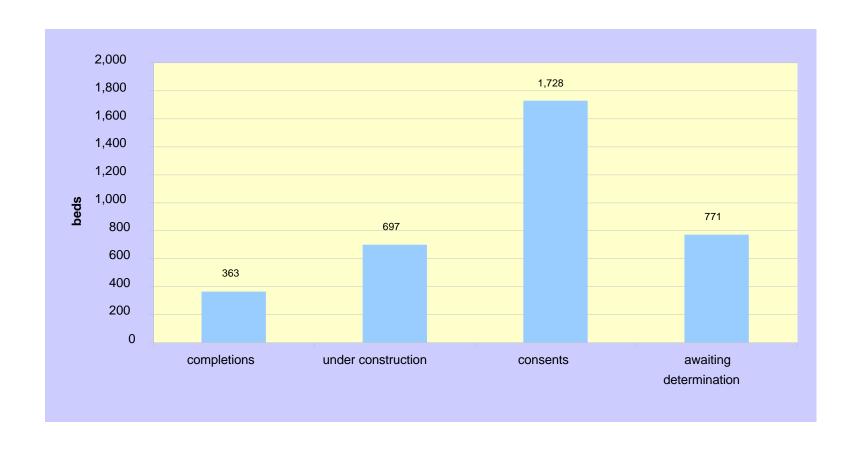

Graph 1 shows that 363 bedspaces were completed in 2019, 697 are currently under construction, consent has been granted for 1,728 and there were 771 awaiting determination.

All completions, developments under construction and consents in 2019 were on brownfield sites. For the fourth year in five, the number of those completed and under construction outwith the city centre exceeded those in the city centre.

Graph 1 : Student housing developments in Edinburgh 2019