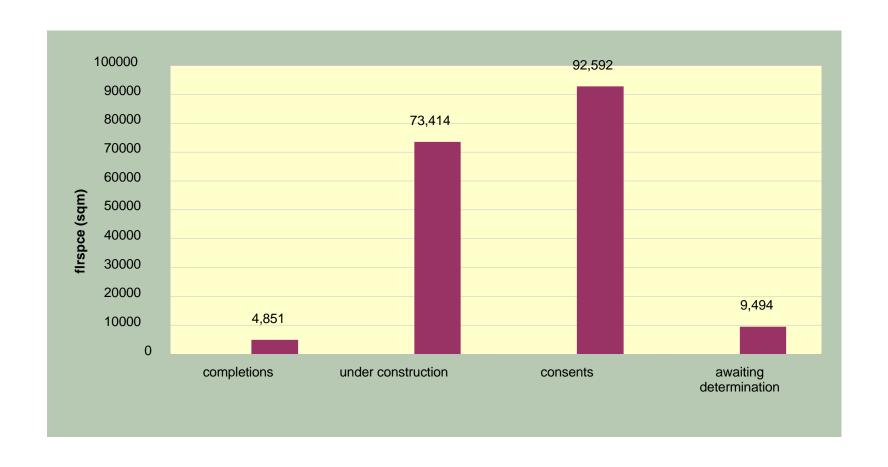

Graph 1 shows that there were 4,851 sqm of completions in 2019. There were 73,414 sqm under construction, 92,592 sqm of developments with planning consent and 9,494 sqm of developments awaiting determination.