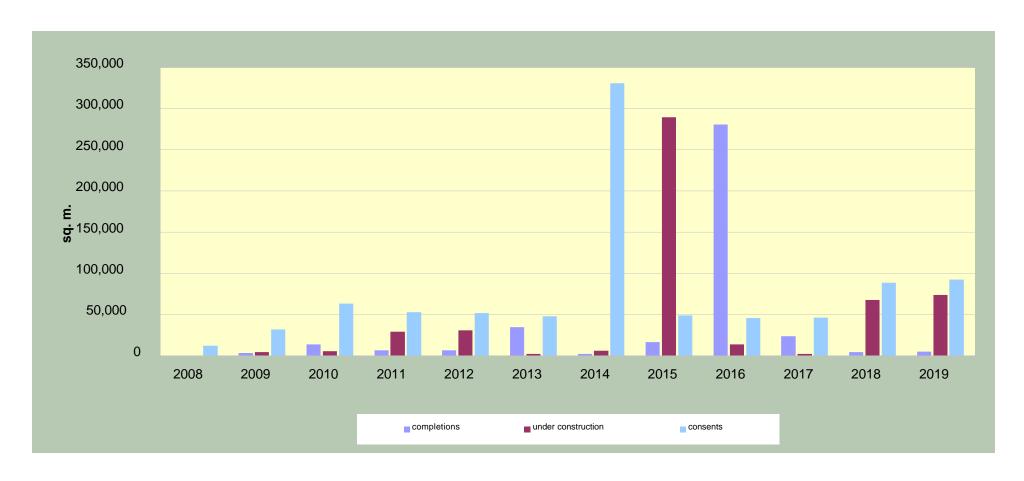

# HISTORIC TRENDS: DEVELOPMENT PIPELINE

|                    | 2008   | 2009   | 2010   | 2011   | 2012   | 2013   | 2014    | 2015    | 2016    | 2017   | 2018   | 2019   |
|--------------------|--------|--------|--------|--------|--------|--------|---------|---------|---------|--------|--------|--------|
| completions        | 0      | 3,094  | 13,490 | 6,782  | 6,286  | 34,599 | 2,121   | 16,611  | 280,632 | 23,630 | 4,214  | 4,851  |
| under construction | 0      | 4,050  | 5,373  | 29,272 | 30,800 | 2,347  | 5,793   | 289,185 | 13,553  | 2,103  | 67,667 | 73,414 |
| consents           | 11,998 | 31,923 | 62,926 | 52,532 | 51,897 | 48,036 | 330,420 | 48,718  | 45,719  | 46,168 | 88,463 | 92,592 |