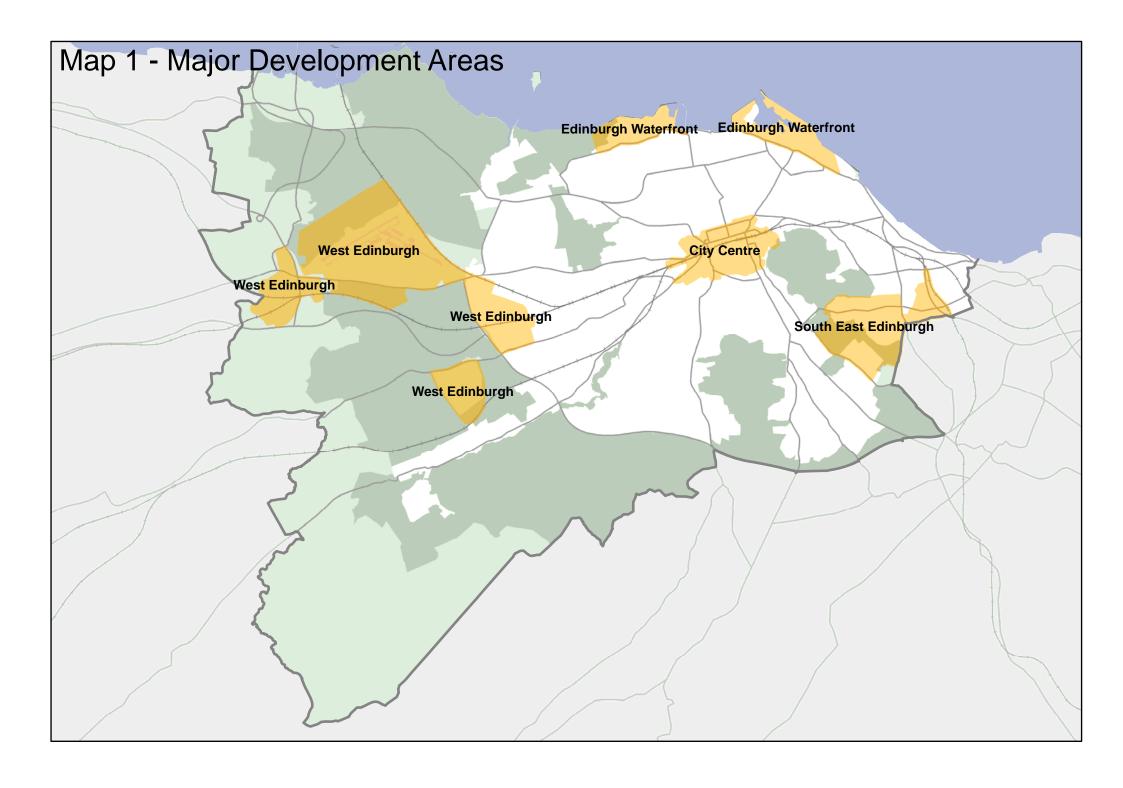

## SUMMARY OF INDUSTRIAL DEVELOPMENTS AS AT 31 DECEMBER 2019

|                                            | 1) UNDE           | ER CONST                     | TRUCTIO          | N                 | 2) PLANN              | ING PERI                   | MISSION     |                    | 3) TOTAL     | IN T       | HE PIPEL         | _INE (*1)   |         |
|--------------------------------------------|-------------------|------------------------------|------------------|-------------------|-----------------------|----------------------------|-------------|--------------------|--------------|------------|------------------|-------------|---------|
| Development<br>Areas                       | new<br>build      | change<br>of use             | refurb.          | TOTAL             | new<br>build          | change<br>of use           | refurb.     | TOTAL              |              | ew<br>ıild | change<br>of use | refurb.     | TOTAL   |
| City Centre                                | 0                 | 0                            | 0                | 0                 | 0                     | 0                          | 0           | 0                  |              | 0          | 0                | 0           | 0       |
| South East                                 | 0                 | 0                            | 0                | 0                 | 0                     | 0                          | 0           | 0                  |              | 0          | 0                | 0           | 0       |
| Waterfront                                 | 0                 | 0                            | 0                | 0                 | 0                     | 0                          | 0           | 0                  |              | 0          | 0                | 0           | 0       |
| West Edinburgh                             | 2,128             | 0                            | 0                | 2,128             | 8,619                 | 0                          | 0           | 8,619              | 10,7         | 47         | 0                | 0           | 10,747  |
| Outwith core areas                         | 0                 | 0                            | 0                | 0                 | 0                     | 0                          | 0           | 0                  |              | 0          | 0                | 0           | 0       |
| TOTAL                                      | 2,128             | 0                            | 0                | 2,128             | 8,619                 | 0                          | 0           | 8,619              | 10,7         | 47         | 0                | 0           | 10,747  |
|                                            |                   |                              |                  |                   |                       |                            |             |                    | (*1) Under d | onsti      | ruction + p      | lanning pen | mission |
|                                            | 4) COMI           | PLETED F                     | LOORSF           | PACE              | 5) AWAIT              | ING DETE                   | RMINATIO    | ON                 | (*1) Under o | consti     | ruction + p      | lanning pen | mission |
| Development<br>Areas                       | 4) COMI           | PLETED F<br>change<br>of use | refurb.          | <b>PACE</b> TOTAL | 5) AWAIT              | change<br>of use           | refurb.     | <b>DN</b><br>TOTAL | (*1) Under o | consti     | ruction + p      | lanning pen | mission |
| Areas                                      | new               | change                       |                  |                   | new                   | change                     |             |                    | (*1) Under o | consti     | ruction + p      | lanning per | mission |
| Areas  City Centre                         | new<br>build<br>0 | change<br>of use             | refurb.          | TOTAL 0 0         | new<br>build          | change<br>of use           | refurb.     | TOTAL              | (*1) Under o | consti     | ruction + p      | lanning per | mission |
| Areas  City Centre  South East  Waterfront | new build  0 0 0  | change<br>of use<br>0<br>0   | refurb.  0 0 0 0 | TOTAL 0 0 0       | new<br>build<br>0     | change<br>of use<br>0<br>0 | 0<br>0<br>0 | TOTAL<br>0         | (*1) Under o | consti     | ruction + p      | lanning per | mission |
| Areas  City Centre  South East  Waterfront | new<br>build<br>0 | change<br>of use             | refurb.          | TOTAL 0 0         | new build             | change<br>of use<br>0      | refurb.     | TOTAL  0 0         | (*1) Under o | consti     | ruction + p      | lanning pen | mission |
| •                                          | new build  0 0 0  | change<br>of use<br>0<br>0   | refurb.  0 0 0 0 | TOTAL 0 0 0       | new build  0 0 23,190 | change<br>of use<br>0<br>0 | 0<br>0<br>0 | TOTAL  0 0 23,190  | (*1) Under d | consti     | ruction + p      | lanning pen | mission |