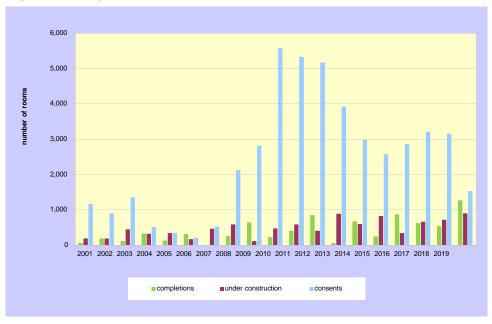

All completions and developments under construction in 2019, except one, were on brownfield sites, as are all existing consents.

Graph 2 shows that the 1,268 room completions in 2019 was a substantial increase on the previous year. The 1,530 room consents in place at the end of 2019 is a 51% decrease on the 2018 figure of 3,147. This change is largely due to the removal of consents where permission has lapsed. The majority of completions and developments under construction in 2019 were in the City Centre.

### HISTORIC TRENDS : DEVELOPMENT PIPELINE (number of rooms)

|                                | 2001         | 2002       | 2003         | 2004       | 2005       | 2006       | 2007       | 2008         | 2009         | 2010         | 2011         | 2012         | 2013         | 2014         | 2015         | 2016         | 2017         | 2018         | 2019         |
|--------------------------------|--------------|------------|--------------|------------|------------|------------|------------|--------------|--------------|--------------|--------------|--------------|--------------|--------------|--------------|--------------|--------------|--------------|--------------|
| completions                    | 68           | 185        | 112          | 330        | 131        | 309        | 0          | 255          | 640          | 223          | 407          | 854          | 57           | 670          | 244          | 868          | 627          | 539          | 1268         |
| under construction<br>consents | 185<br>1,163 | 185<br>900 | 442<br>1,351 | 320<br>507 | 342<br>340 | 170<br>209 | 465<br>517 | 589<br>2,124 | 115<br>2,813 | 467<br>5,573 | 584<br>5,330 | 407<br>5,165 | 892<br>3,915 | 597<br>2,979 | 818<br>2,569 | 340<br>2,858 | 661<br>3,211 | 718<br>3,147 | 895<br>1,530 |

Graph 2 : Hotel development trends 2001 - 2019

note : the figures for 2001 to 2006 are best estimates from existing data

| MAJOR                         | 1) C | ompleti            | ons        |         |        |             |           |              | 2) Under         | construct        | ion    |         | 3) | Conser       | nts              |           |        |        |
|-------------------------------|------|--------------------|------------|---------|--------|-------------|-----------|--------------|------------------|------------------|--------|---------|----|--------------|------------------|-----------|--------|--------|
| MAJOR<br>DEVELOPMENT<br>AREAS |      | change<br>f use 20 |            | alt.    | ext.   | refurb.     | TOTAL     |              | new<br>build     | change<br>of use | ext.   | TOTAL   |    | new<br>build | change<br>of use | extension | refurb | тот    |
| City Centre                   |      | 682                |            |         | 25     |             | 913       |              | 364              | 495              | 12     | 871     |    | 681          | 101              | 50        |        | 8      |
| SE Edinburgh<br>Waterfront    |      |                    |            |         |        |             | 0         |              |                  |                  | 24     | 0<br>24 |    | 298          |                  |           |        | 2      |
| West Edinburgh<br>Other       | 3    | 09                 | 25         |         | 21     |             | 309<br>46 |              |                  |                  |        | 0<br>0  |    | 221<br>100   | 10<br>29         |           |        | 2<br>1 |
| TOTAL                         | 5    | 515                | 707        | 0       | 46     | 0           | 1,268     |              | 364              | 495              | 36     | 895     | 1  | 1,300        | 140              | 90        | 0      | 1,5    |
|                               | 4) A | waiting            | determi    | ination |        |             | 5         | 5) Closu     | ures             |                  |        |         |    |              |                  |           |        |        |
| MAJOR<br>DEVELOPMENT<br>AREAS |      | ew cha<br>uild of  | nge<br>use | ext     | refurb | TOTAL       |           | new<br>build | change<br>of use | refurb.          | TOTAL  |         |    |              |                  |           |        |        |
| City Centre                   |      |                    | 97         |         |        | 97          |           | 0            | 0                | 0                | 0      |         |    |              |                  |           |        |        |
| SE Edinburgh<br>Waterfront    |      |                    |            |         |        | 0<br>0      |           | 0<br>0       | 0<br>0           | 0<br>0           | 0<br>0 |         |    |              |                  |           |        |        |
| West Edinburgh<br>Other       | 1,4  | 15                 | 23         |         |        | 1,415<br>23 |           | 0<br>0       | 0<br>7           | 0<br>0           | 0<br>7 |         |    |              |                  |           |        |        |
| TOTAL                         | 1,4  | 15                 | 120        | 0       | 0      | 1,535       | -         | 0            | 7                | 0                | 7      |         |    |              |                  |           |        |        |