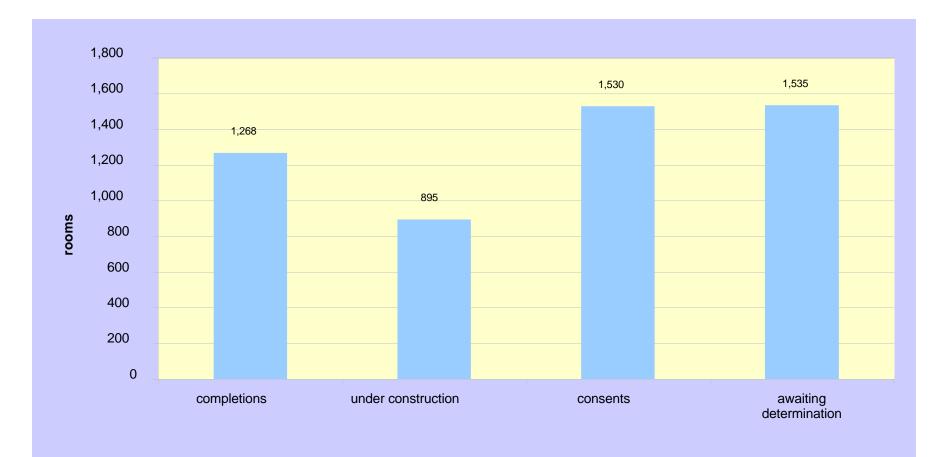

Graph 1 shows that 1,268 rooms were completed in 2019, 895 are currently under construction and consent has been granted for another 1,530. Of these, 1,300 were new build, 140 were change of use and 90 were extensions.

A total of 7,844 of these have been completed since 2007. There are also 1,535 rooms still awaiting determination.

Edinburgh's total stock of serviced accommodation at the end of 2019 was approximately 16,100 rooms.

All completions and developments under construction in 2019, except one, were on brownfield sites, as are all existing consents.

Graph 2 shows that the 1,268 room completions in 2019 was a substantial increase on the previous year. The 1,530 room consents in place at the end of 2019 is a 51% decrease on the 2018 figure of 3,147. This change is largely due to the removal of consents where permission has lapsed. The majority of completions and developments under construction in 2019 were in the City Centre.

## Market analysis

The hotel sector in Edinburgh continues to display strong signs of growth. There was planning consent for 1,530 rooms at the end of 2019. Occupancy levels for the year decreased slightly from 83.6% to 82.9%.