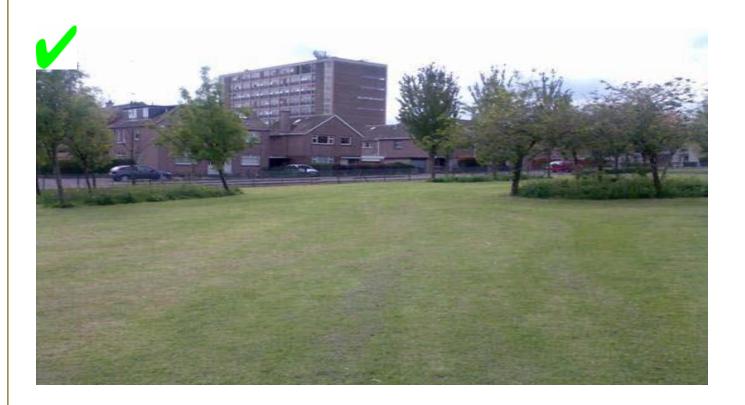

# **Standard Amenity Grass**

| <b>Characteristics</b>                           | <u>Tolerance</u>                                                                                |
|--------------------------------------------------|-------------------------------------------------------------------------------------------------|
| Grass Length                                     | April – October > 25-60mm<br>November – March > 25-80mm                                         |
| Litter / Debris                                  | No more than 2%                                                                                 |
| Grass arisings visible in clumps of 10cm or more | No more than 5%                                                                                 |
| Edges                                            | Within 8cm of turf in clean and even manner                                                     |
| Acceptable vegetative cover                      | No less than 90%                                                                                |
| Animal Fouling                                   | No more than one instance                                                                       |
| Overall Appearance                               | Most of the aspects of the feature<br>being maintained in a coordinated<br>& appropriate manner |