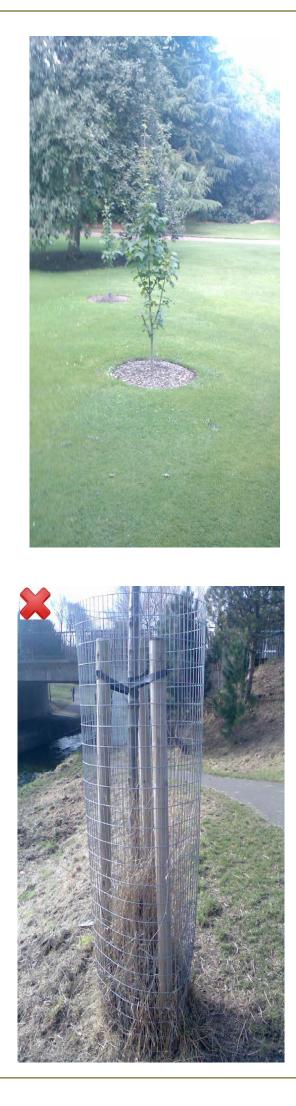

# Single Standard Tree

| <b>Characteristics</b> | <u>Tolerance</u>                                                                                |
|------------------------|-------------------------------------------------------------------------------------------------|
| Weeds                  | Weed free within 1m diameter of base                                                            |
| Mulch or Tilth         | Sufficient depth and coverage or a medium tilth                                                 |
| Stake & Tie            | Secure and causing no damage                                                                    |
| Tree Guard             | Slight movement and base gap                                                                    |
| Damage                 | No recent damage                                                                                |
| Litter / Debris        | No more than 2%                                                                                 |
| Overall appearance     | Most of the aspects of the feature<br>being maintained in a coordinated<br>& appropriate manner |