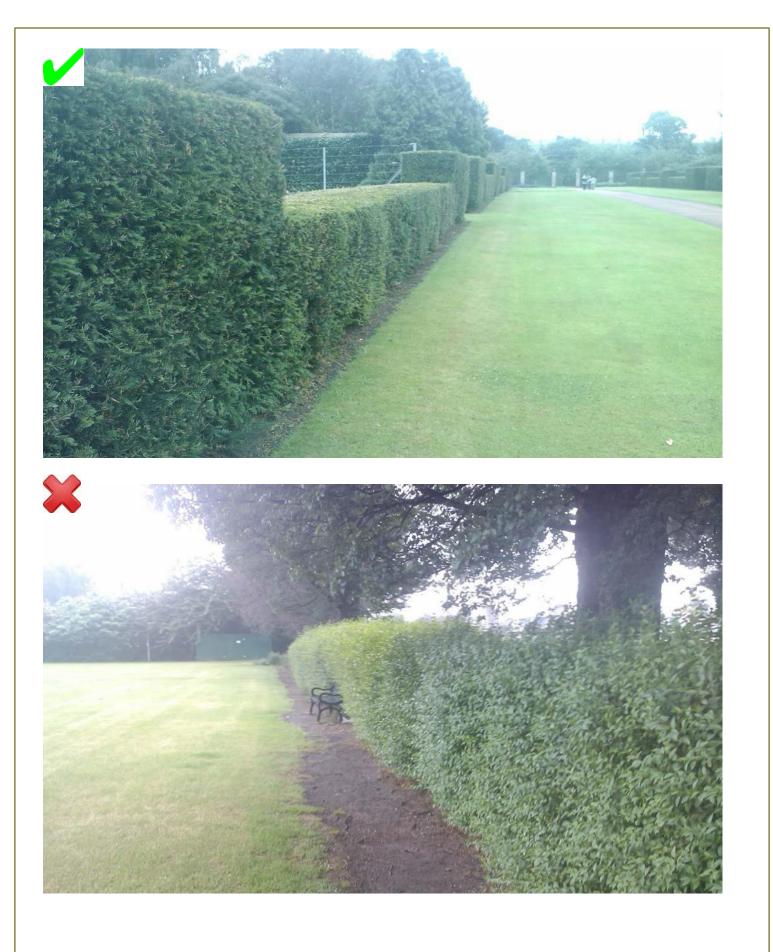

#### Hedge Formal

| <b>Characteristics</b> | <u>Tolerance</u>                                                                                |
|------------------------|-------------------------------------------------------------------------------------------------|
| Encroachment           | No more than 25cm                                                                               |
| Foreign Growth         | No more than 5%                                                                                 |
| Gaps                   | No more than 20cm                                                                               |
| Litter / Debris        | No more than 2% within base of hedge                                                            |
| Underlying Vegetation  | No more than 5% within base of hedge                                                            |
| Evidence of Pruning    | Plant material shows evidence of<br>required pruning for species                                |
| Overall appearance     | Most of the aspects of the feature<br>being maintained in a coordinated<br>& appropriate manner |