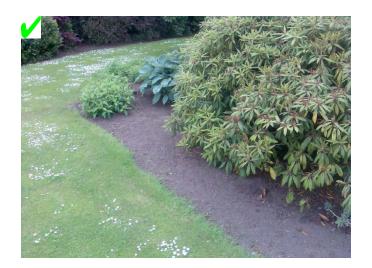

#### Low maintenance Grass

also including: Biodiversity / Meadow Grass Naturalised Bulbs in Grass

| <b>Characteristics</b>                                      | <u>Tolerance</u>                                                                                |
|-------------------------------------------------------------|-------------------------------------------------------------------------------------------------|
| Litter / Debris                                             | No more than 2%                                                                                 |
| Unwanted species found in area<br>e.g. nettles, dock leaves | No more than 5%                                                                                 |
| Surrounding grass length                                    | 1.5m strip around low maintenance<br>grass – maintained to adjacent<br>standard                 |
| Vegetative ground cover                                     | No less than 85%                                                                                |
| Grass arisings visible in clumps of 10cm or more            | No more than 5%                                                                                 |
| Animal fouling                                              | No more than one instance                                                                       |
| Overall appearance                                          | Most of the aspects of the feature<br>being maintained in a coordinated<br>& appropriate manner |