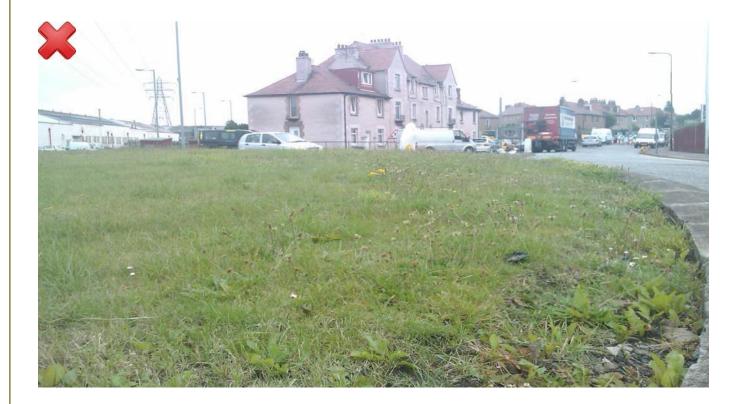

# **Standard Amenity Grass**

| <b>Characteristics</b>                           | <u>Tolerance</u>                                                                                |
|--------------------------------------------------|-------------------------------------------------------------------------------------------------|
| Grass Length                                     | April – October > 25-60mm<br>November – March > 25-80mm                                         |
| Litter / Debris                                  | No more than 2%                                                                                 |
| Grass arisings visible in clumps of 10cm or more | No more than 5%                                                                                 |
| Edges                                            | Within 8cm of turf in clean and even manner                                                     |
| Acceptable vegetative cover                      | No less than 90%                                                                                |
| Animal Fouling                                   | No more than one instance                                                                       |
| Overall Appearance                               | Most of the aspects of the feature<br>being maintained in a coordinated<br>& appropriate manner |