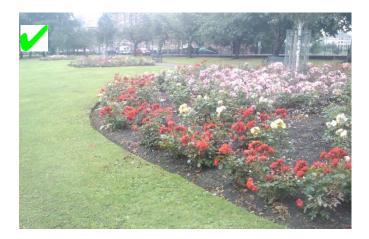

#### Plant Beds – including Shrub, Rose, Annual, Herbaceous & Mixed

| <b>Characteristics</b>                       | <u>Tolerance</u>                                                                                |
|----------------------------------------------|-------------------------------------------------------------------------------------------------|
| Weed Cover                                   | Cover – no more than 5%<br>Height – no more than 7.5cm                                          |
| Litter / Debris                              | No more than 2%                                                                                 |
| Planting Density                             | As per recommended m2 planting density for species                                              |
| Evidence of Pruning                          | Plant material shows evidence of<br>required pruning for species                                |
| Mulch Depth & Distribution<br>or Tilth Grade | Mulch – no less than 5cm in a<br>clean & even distribution<br>Tilth - Medium                    |
| Edges                                        | As defined in the specification for adjacent grass                                              |
| Overall appearance                           | Most of the aspects of the feature<br>being maintained in a coordinated<br>& appropriate manner |