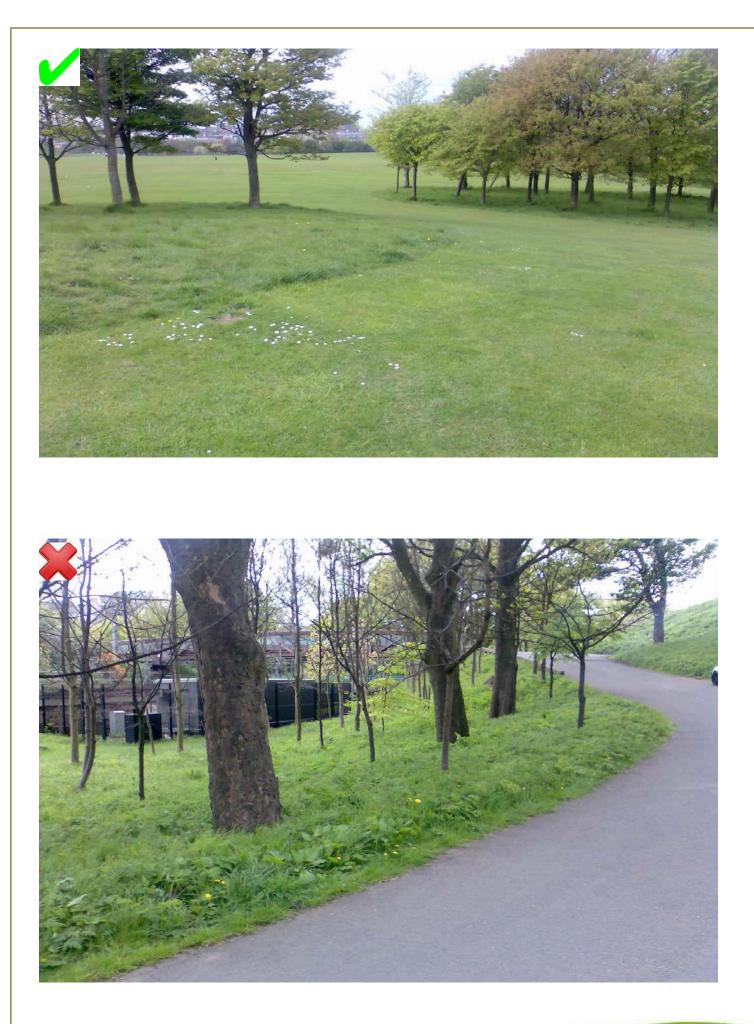

#### Low maintenance Grass

also including: Biodiversity / Meadow Grass Naturalised Bulbs in Grass

| <b>Characteristics</b>                                      | <u>Tolerance</u>                                                                                |
|-------------------------------------------------------------|-------------------------------------------------------------------------------------------------|
| Litter / Debris                                             | No more than 2%                                                                                 |
| Unwanted species found in area<br>e.g. nettles, dock leaves | No more than 5%                                                                                 |
| Surrounding grass length                                    | 1.5m strip around low maintenance<br>grass – maintained to adjacent<br>standard                 |
| Vegetative ground cover                                     | No less than 85%                                                                                |
| Grass arisings visible in clumps of 10cm or more            | No more than 5%                                                                                 |
| Animal fouling                                              | No more than one instance                                                                       |
| Overall appearance                                          | Most of the aspects of the feature<br>being maintained in a coordinated<br>& appropriate manner |