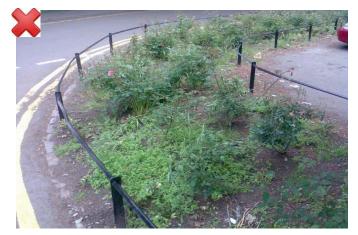

#### Plant Beds – including Shrub, Rose, Annual, Herbaceous & Mixed

| <b>Characteristics</b>                       | <u>Tolerance</u>                                                                                |
|----------------------------------------------|-------------------------------------------------------------------------------------------------|
| Weed Cover                                   | Cover – no more than 5%<br>Height – no more than 7.5cm                                          |
| Litter / Debris                              | No more than 2%                                                                                 |
| Planting Density                             | As per recommended m2 planting density for species                                              |
| Evidence of Pruning                          | Plant material shows evidence of<br>required pruning for species                                |
| Mulch Depth & Distribution<br>or Tilth Grade | Mulch – no less than 5cm in a<br>clean & even distribution<br>Tilth - Medium                    |
| Edges                                        | As defined in the specification for adjacent grass                                              |
| Overall appearance                           | Most of the aspects of the feature<br>being maintained in a coordinated<br>& appropriate manner |