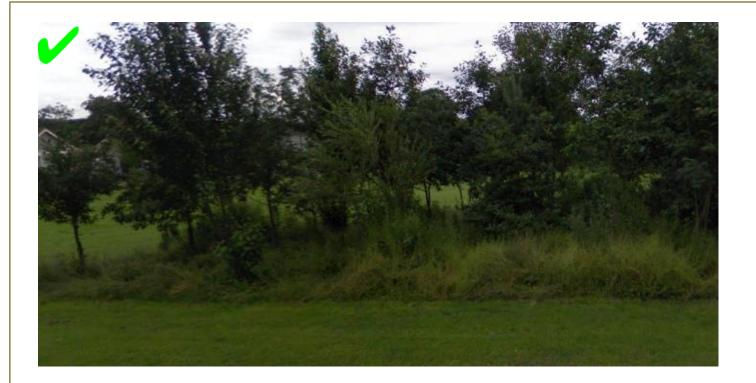

# Woodland & Copse Areas

| <b>Characteristics</b> | <u>Tolerance</u>                                                                                |
|------------------------|-------------------------------------------------------------------------------------------------|
| Litter / Debris        | No more than 2%                                                                                 |
| Invasive Weeds         | No untreated infestations                                                                       |
| Tree Damage            | No more than 1%                                                                                 |
| Encroachment           | No more than 40cm                                                                               |
| Margin Vegetation      | Graduated cut to adjacent feature                                                               |
| Animal Fouling         | No more than one instance                                                                       |
| Overall appearance     | Most of the aspects of the feature<br>being maintained in a coordinated<br>& appropriate manner |