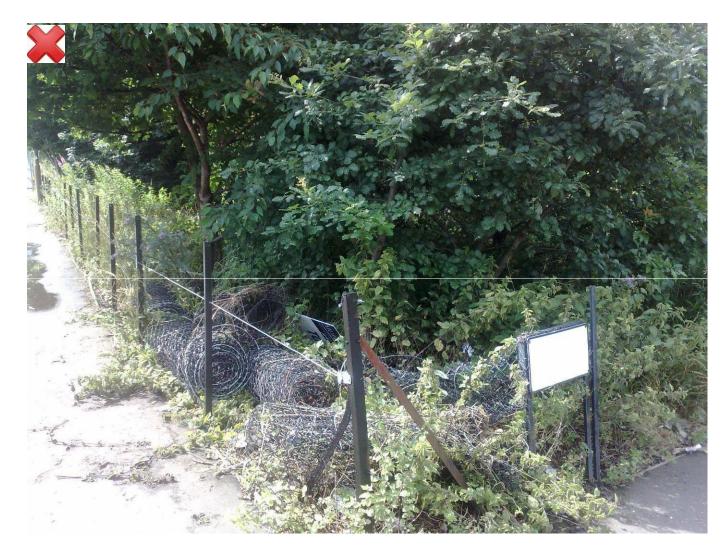

# Woodland & Copse Areas

| <b>Characteristics</b> | <u>Tolerance</u>                                                                                |
|------------------------|-------------------------------------------------------------------------------------------------|
| Litter / Debris        | No more than 2%                                                                                 |
| Invasive Weeds         | No untreated infestations                                                                       |
| Tree Damage            | No more than 1%                                                                                 |
| Encroachment           | No more than 40cm                                                                               |
| Margin Vegetation      | Graduated cut to adjacent feature                                                               |
| Animal Fouling         | No more than one instance                                                                       |
| Overall appearance     | Most of the aspects of the feature<br>being maintained in a coordinated<br>& appropriate manner |