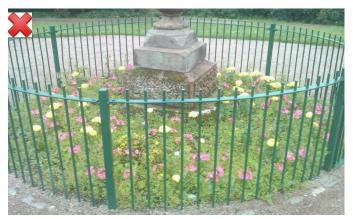

#### Plant Beds – including Shrub, Rose, Annual, Herbaceous & Mixed

| <b>Characteristics</b>                       | <u>Tolerance</u>                                                                                |
|----------------------------------------------|-------------------------------------------------------------------------------------------------|
| Weed Cover                                   | Cover – no more than 5%<br>Height – no more than 7.5cm                                          |
| Litter / Debris                              | No more than 2%                                                                                 |
| Planting Density                             | As per recommended m2 planting density for species                                              |
| Evidence of Pruning                          | Plant material shows evidence of<br>required pruning for species                                |
| Mulch Depth & Distribution<br>or Tilth Grade | Mulch – no less than 5cm in a<br>clean & even distribution<br>Tilth - Medium                    |
| Edges                                        | As defined in the specification for adjacent grass                                              |
| Overall appearance                           | Most of the aspects of the feature<br>being maintained in a coordinated<br>& appropriate manner |