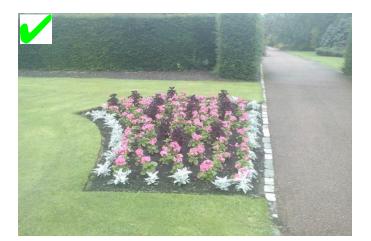

#### Plant Beds – including Shrub, Rose, Annual, Herbaceous & Mixed

| <b>Characteristics</b>                       | <u>Tolerance</u>                                                                                |
|----------------------------------------------|-------------------------------------------------------------------------------------------------|
| Weed Cover                                   | Cover – no more than 5%<br>Height – no more than 7.5cm                                          |
| Litter / Debris                              | No more than 2%                                                                                 |
| Planting Density                             | As per recommended m2 planting density for species                                              |
| Evidence of Pruning                          | Plant material shows evidence of<br>required pruning for species                                |
| Mulch Depth & Distribution<br>or Tilth Grade | Mulch – no less than 5cm in a<br>clean & even distribution<br>Tilth - Medium                    |
| Edges                                        | As defined in the specification for adjacent grass                                              |
| Overall appearance                           | Most of the aspects of the feature<br>being maintained in a coordinated<br>& appropriate manner |