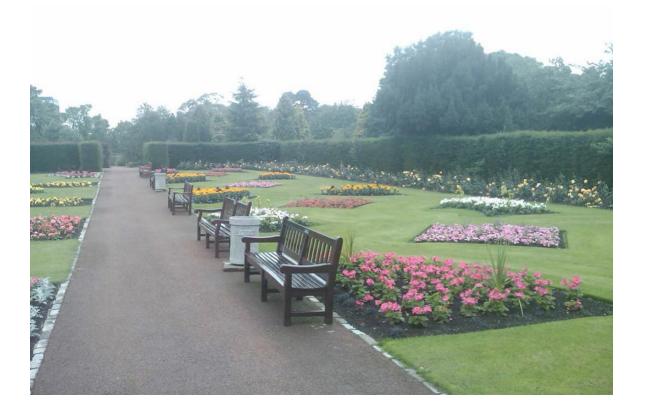

# **Standard Amenity Grass**

| <b>Characteristics</b>                           | <u>Tolerance</u>                                                                                |
|--------------------------------------------------|-------------------------------------------------------------------------------------------------|
| Grass Length                                     | April – October > 25-60mm<br>November – March > 25-80mm                                         |
| Litter / Debris                                  | No more than 2%                                                                                 |
| Grass arisings visible in clumps of 10cm or more | No more than 5%                                                                                 |
| Edges                                            | Within 8cm of turf in clean and even manner                                                     |
| Acceptable vegetative cover                      | No less than 90%                                                                                |
| Animal Fouling                                   | No more than one instance                                                                       |
| Overall Appearance                               | Most of the aspects of the feature<br>being maintained in a coordinated<br>& appropriate manner |