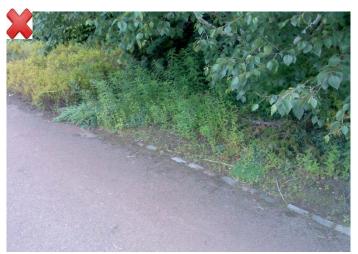

#### Low maintenance Grass

also including: Biodiversity / Meadow Grass Naturalised Bulbs in Grass

| <b>Characteristics</b>                                      | <u>Tolerance</u>                                                                                |
|-------------------------------------------------------------|-------------------------------------------------------------------------------------------------|
| Litter / Debris                                             | No more than 2%                                                                                 |
| Unwanted species found in area<br>e.g. nettles, dock leaves | No more than 5%                                                                                 |
| Surrounding grass length                                    | 1.5m strip around low maintenance<br>grass – maintained to adjacent<br>standard                 |
| Vegetative ground cover                                     | No less than 85%                                                                                |
| Grass arisings visible in clumps of 10cm or more            | No more than 5%                                                                                 |
| Animal fouling                                              | No more than one instance                                                                       |
| Overall appearance                                          | Most of the aspects of the feature<br>being maintained in a coordinated<br>& appropriate manner |