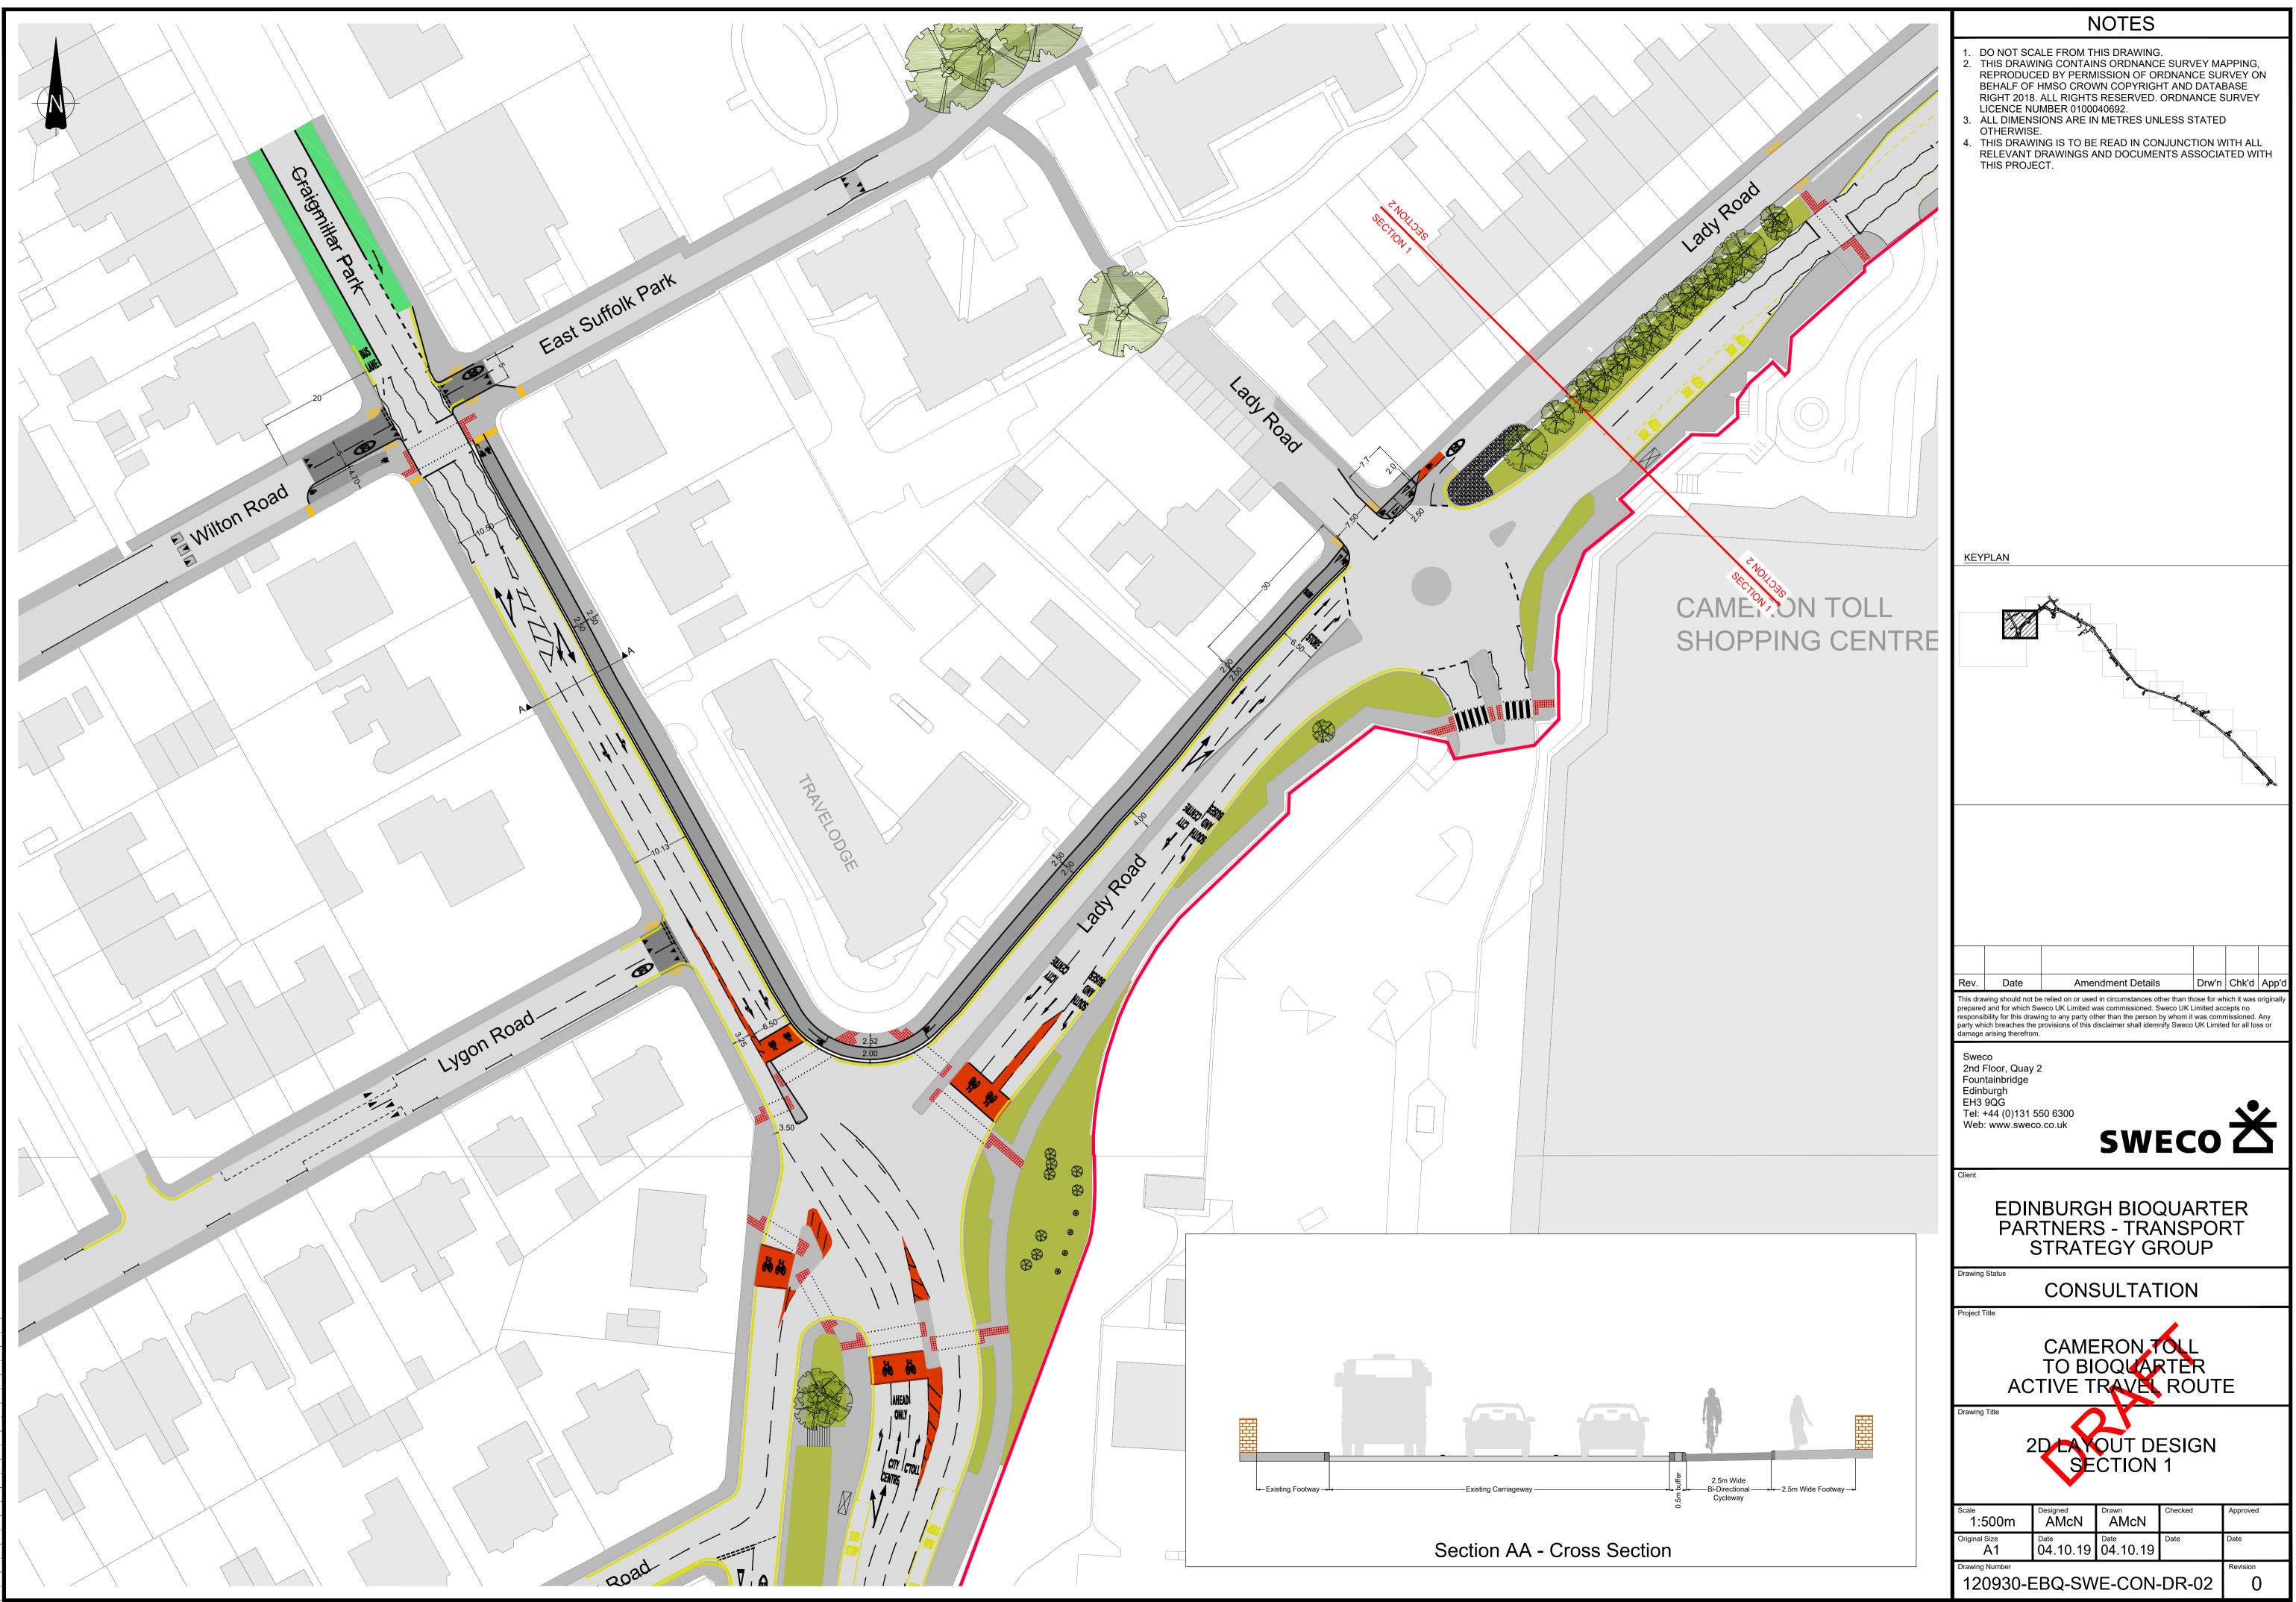

P:\TR\120930\_EBQ\_Active\_Travel\05 Design and Project Delivery\Drawings\Working Drawings\Detailed Design\Drawings\ 120930-EBQ-SWE-CON-DR-000 TO 11.dwg



P:\TR\120930\_EBQ\_Active\_Travel\05 Design and Project Delivery\Drawings\Working Drawings\Detailed Design\Drawings\ 120930-EBQ-SWE-CON-DR-000 TO 11.dwg







P:\TR\120930\_EBQ\_Active\_Travel\05 Design and Project Delivery\Drawings\Working Drawings\Detailed Design\Drawings\ 120930-EBQ-SWE-CON-DR-000 TO 11.dwg









P:\TR\120930\_EBQ\_Active\_Travel\05 Design and Project Delivery\Drawings\Working Drawings\Detailed Design\Drawings\ 120930-EBQ-SWE-CON-DR-000 TO 11.dwg

SITE OF ROYAL HOSPITAL FOR SICK CHILDREN

2020

edunt

Nor

A

TT.

TTTT'

 $O_{\prime}$ 

## Tie into existing shared use illuminated path

X