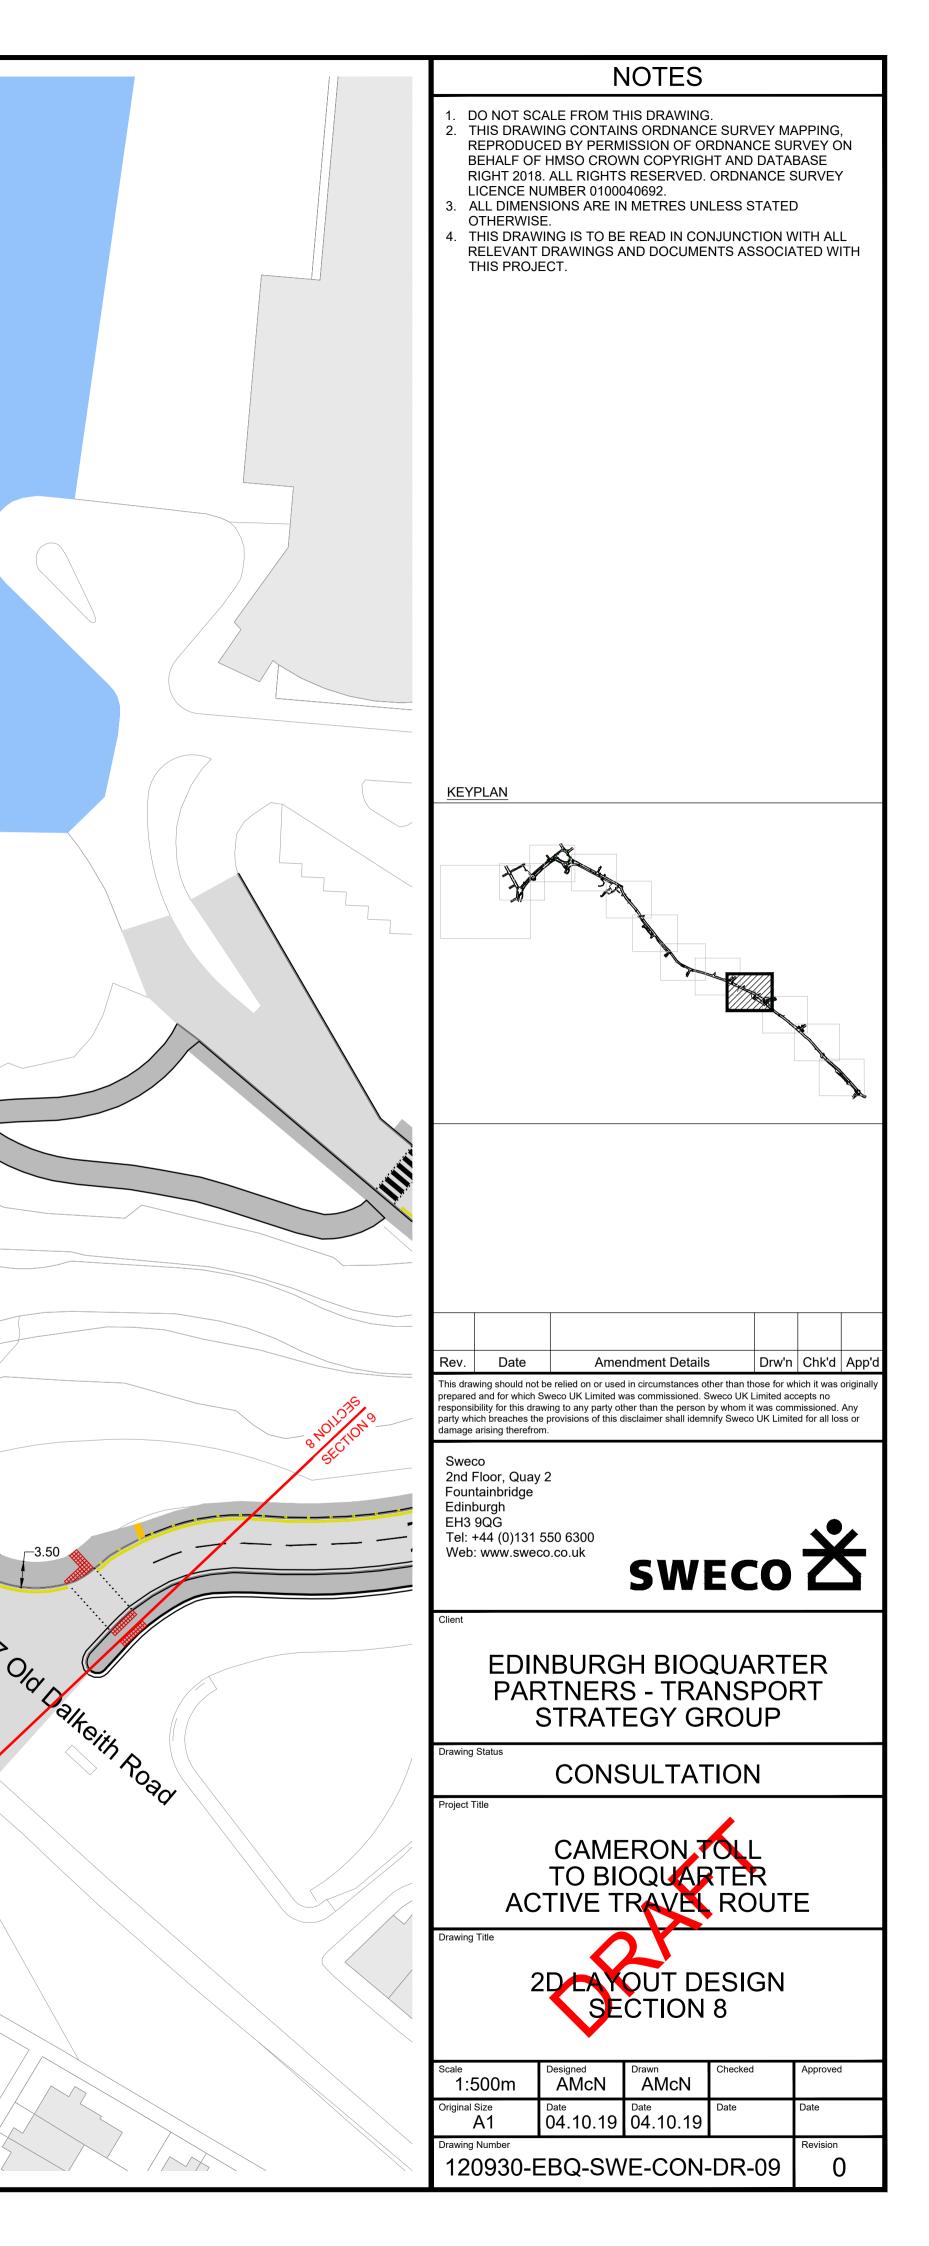

P:\TR\120930\_EBQ\_Active\_Travel\05 Design and Project Delivery\Drawings\Working Drawings\Detailed Design\Drawings\ 120930-EBQ-SWE-CON-DR-000 TO 11.dwg



P:\TR\120930\_EBQ\_Active\_Travel\05 Design and Project Delivery\Drawings\Working Drawings\Detailed Design\Drawings\ 120930-EBQ-SWE-CON-DR-000 TO 11.dwg







P:\TR\120930\_EBQ\_Active\_Travel\05 Design and Project Delivery\Drawings\Working Drawings\Detailed Design\Drawings\ 120930-EBQ-SWE-CON-DR-000 TO 11.dwg









P:\TR\120930\_EBQ\_Active\_Travel\05 Design and Project Delivery\Drawings\Working Drawings\Detailed Design\Drawings\ 120930-EBQ-SWE-CON-DR-000 TO 11.dwg

SITE OF ROYAL HOSPITAL FOR SICK CHILDREN

2020

edunt

Nor

A

TT.

TTTT'

 $O_{\prime}$ 

## Tie into existing shared use illuminated path

X