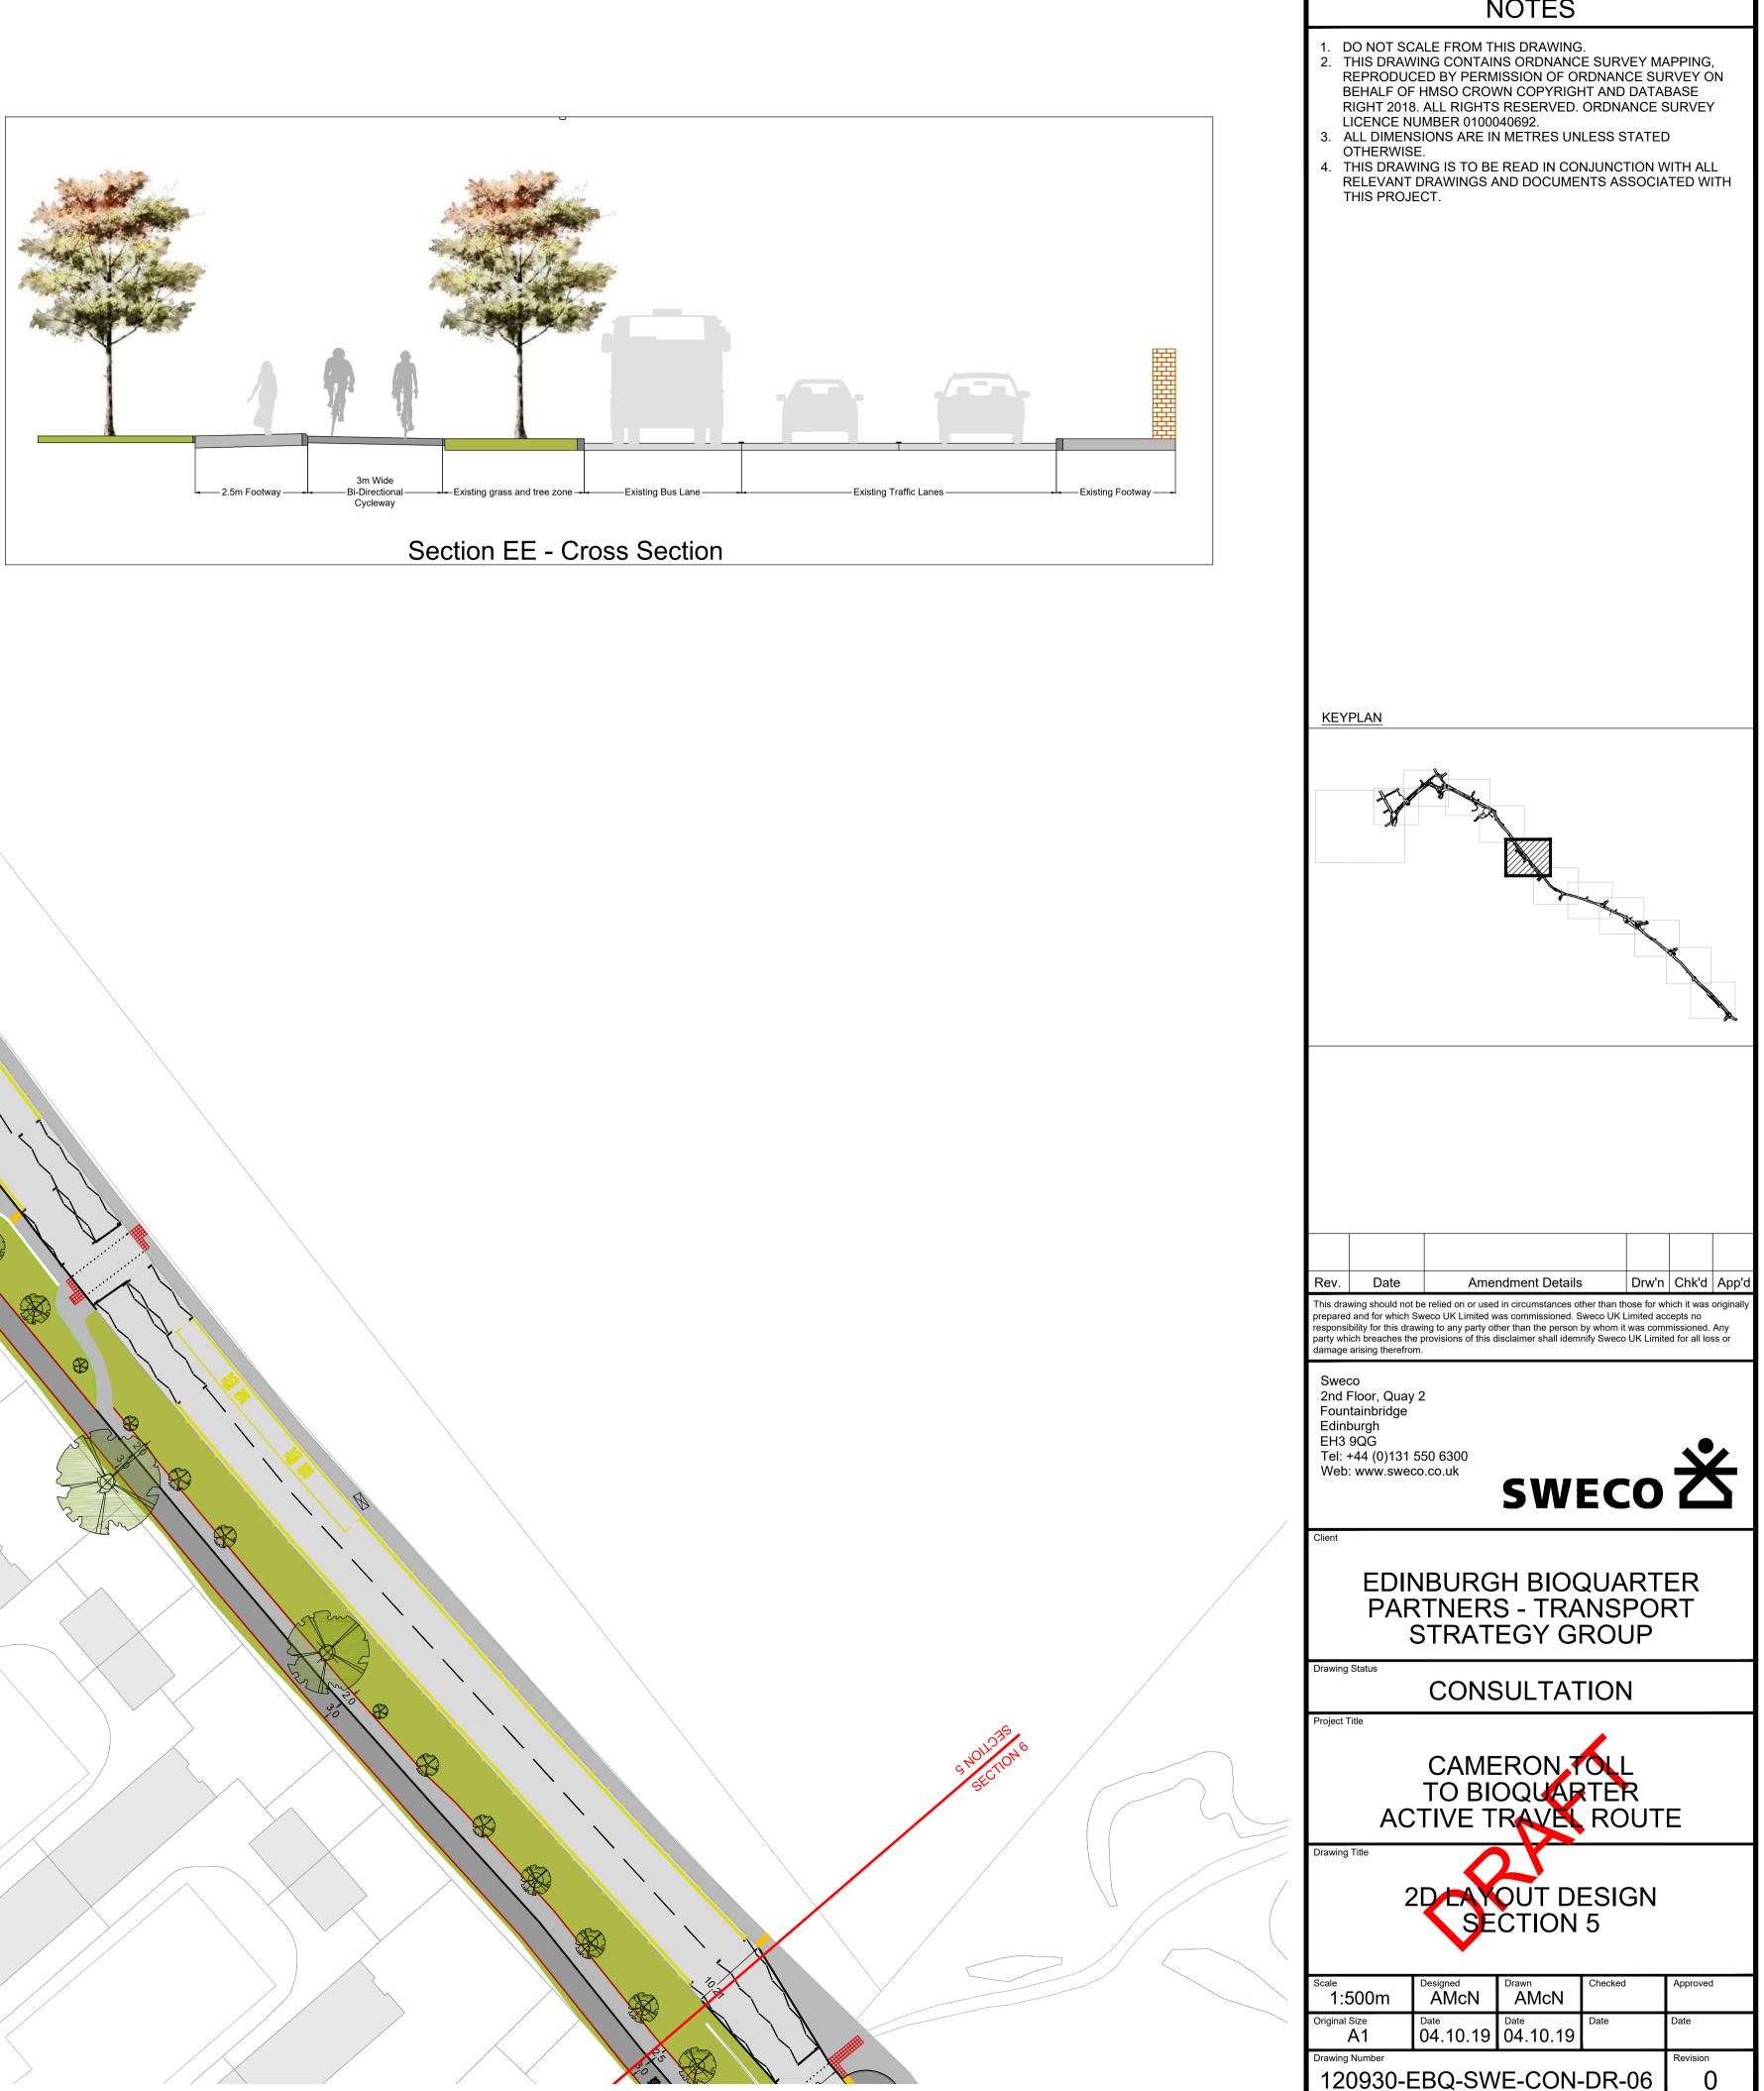

P:\TR\120930\_EBQ\_Active\_Travel\05 Design and Project Delivery\Drawings\Working Drawings\Detailed Design\Drawings\ 120930-EBQ-SWE-CON-DR-000 TO 11.dwg



P:\TR\120930\_EBQ\_Active\_Travel\05 Design and Project Delivery\Drawings\Working Drawings\Detailed Design\Drawings\ 120930-EBQ-SWE-CON-DR-000 TO 11.dwg







P:\TR\120930\_EBQ\_Active\_Travel\05 Design and Project Delivery\Drawings\Working Drawings\Detailed Design\Drawings\ 120930-EBQ-SWE-CON-DR-000 TO 11.dwg









P:\TR\120930\_EBQ\_Active\_Travel\05 Design and Project Delivery\Drawings\Working Drawings\Detailed Design\Drawings\ 120930-EBQ-SWE-CON-DR-000 TO 11.dwg

SITE OF ROYAL HOSPITAL FOR SICK CHILDREN

2020

edunt

Nor

A

TT.

TTTT'

 $O_{\prime}$ 

## Tie into existing shared use illuminated path

X