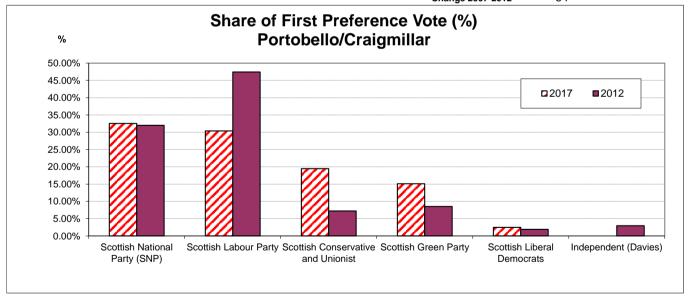

#### Share of First Preference Votes 2012

#### Pre election seats

| Scottish Conservative and Unionist | 7.23%  |
|------------------------------------|--------|
| Scottish Green Party               | 8.51%  |
| Scottish Labour Party              | 47.42% |
| Scottish Liberal Democrats         | 1.89%  |
| Scottish National Party (SNP)      | 32.00% |
| Independent (Davies)               | 2.95%  |
|                                    |        |

Scottish Labour Party Scottish Labour Party Scottish National Party (SNP)