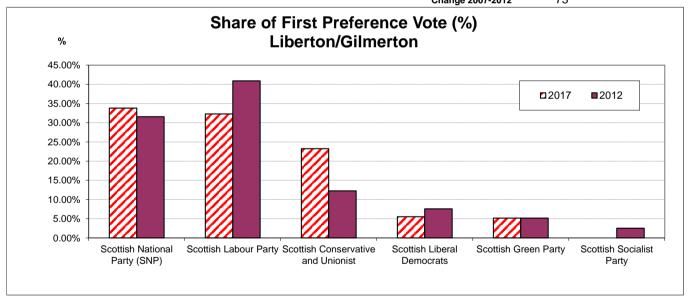

---|
| Lezley Marion CAMERON | Scottish Labour Party              | 2911        | 24.8      |
| Derek HOWIE           | Scottish National Party (SNP)      | 2052        | 17.5      |
| John Christopher KNOX | Scottish Liberal Democrats         | 648         | 5.5       |
| Lesley MACINNES       | Scottish National Party (SNP)      | 1913        | 16.3      |
| John NICHOL           | Scottish Green Party               | 606         | 5.2       |
| Tim POGSON            | Scottish Labour Party              | 875         | 7.5       |
| Stephanie SMITH       | Scottish Conservative and Unionist | 2726        | 23.2      |
|                       | Total Valid votes cast             | 11731       |           |

tal Valid votes cast 11731
2017 2012
Rejected papers 264 191
Change 2007-2012 73



#### Share of First Preference Votes 2012

#### Pre election seats

| Scottish Conservative and Unionist | 12.25% |
|------------------------------------|--------|
| Scottish Green Party               | 5.17%  |
| Scottish Labour Party              | 40.90% |
| Scottish Liberal Democrats         | 7.58%  |
| Scottish National Party (SNP)      | 31.58% |
| Scottish Socialist Party           | 2.51%  |
|                                    |        |

Scottish Conservative and Unionist Scottish Labour Party Scottish Labour Party Scottish Liberal Democrats

#### **Declaration of Results**

This report is the Declaration of Results script for Returning Officer.

**Contest Name** 

Ward 16 - Liberton-Gilmerton

Here is the result of the election in the Ward 16 - Liberton-Gilmerton. There are 4