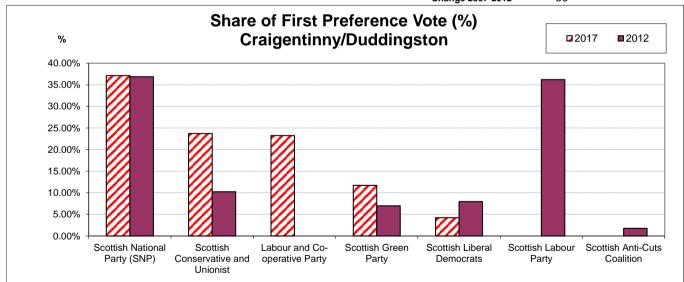

#### Share of First Preference Votes 2012

| Scottish Conservative and Unionist | 10.24% |
|------------------------------------|--------|
| Scottish Green Party               | 6.98%  |
| Scottish Liberal Democrats         | 7.96%  |
| Scottish National Party (SNP)      | 36.86% |
| Labour and Co-opertative Party     | -      |
| Scottish Labour Party              | 36.19% |
| Scottish Anti-Cuts Coalition       | 1.77%  |