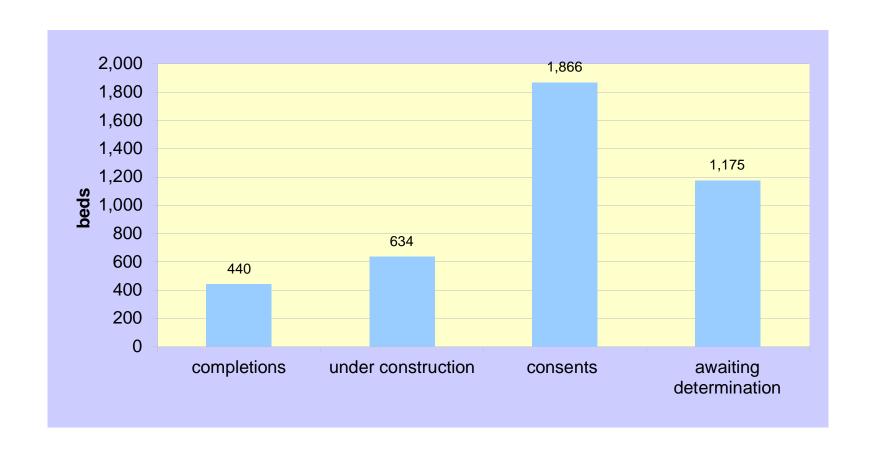

This schedule has been prepared by Planning, City of Edinburgh Council. contact: Alistair Harvey (a.harvey@edinburgh.gov.uk, 0131-469-3596)

Graph 1 : Student housing developments in Edinburgh 2018

# HISTORIC TRENDS: DEVELOPMENT PIPELINE (number of beds)

|                    | 2010  | 2011  | 2012  | 2013  | 2014  | 2015  | 2016  | 2017  | 2018  |
|--------------------|-------|-------|-------|-------|-------|-------|-------|-------|-------|
| completions        | 888   | 486   | 611   | 932   | 1,181 | 1,677 | 2,178 | 1,874 | 440   |
| under construction | 337   | 611   | 395   | 1,905 | 2,362 | 1,728 | 1,974 | 485   | 634   |
| consents           | 1,708 | 4,046 | 4,528 | 2,800 | 1,406 | 3,467 | 1,517 | 2,074 | 1,866 |