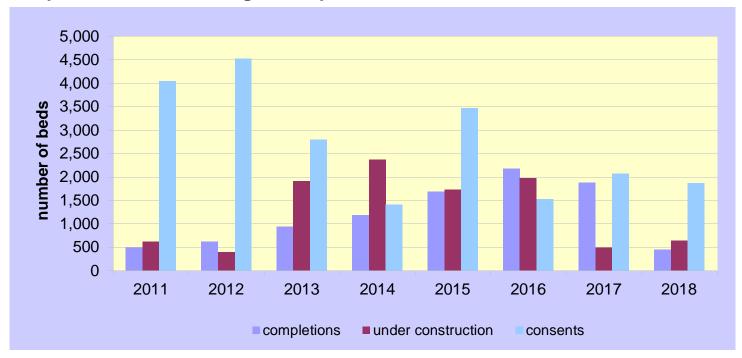

# HISTORIC TRENDS: DEVELOPMENT PIPELINE (number of beds)

|                    | 2010  | 2011  | 2012  | 2013  | 2014  | 2015  | 2016  | 2017  | 2018  |
|--------------------|-------|-------|-------|-------|-------|-------|-------|-------|-------|
| completions        | 888   | 486   | 611   | 932   | 1,181 | 1,677 | 2,178 | 1,874 | 440   |
| under construction | 337   | 611   | 395   | 1,905 | 2,362 | 1,728 | 1,974 | 485   | 634   |
| consents           | 1,708 | 4,046 | 4,528 | 2,800 | 1,406 | 3,467 | 1,517 | 2,074 | 1,866 |

**Graph 2: Student housing development trends 2010 - 2018** 