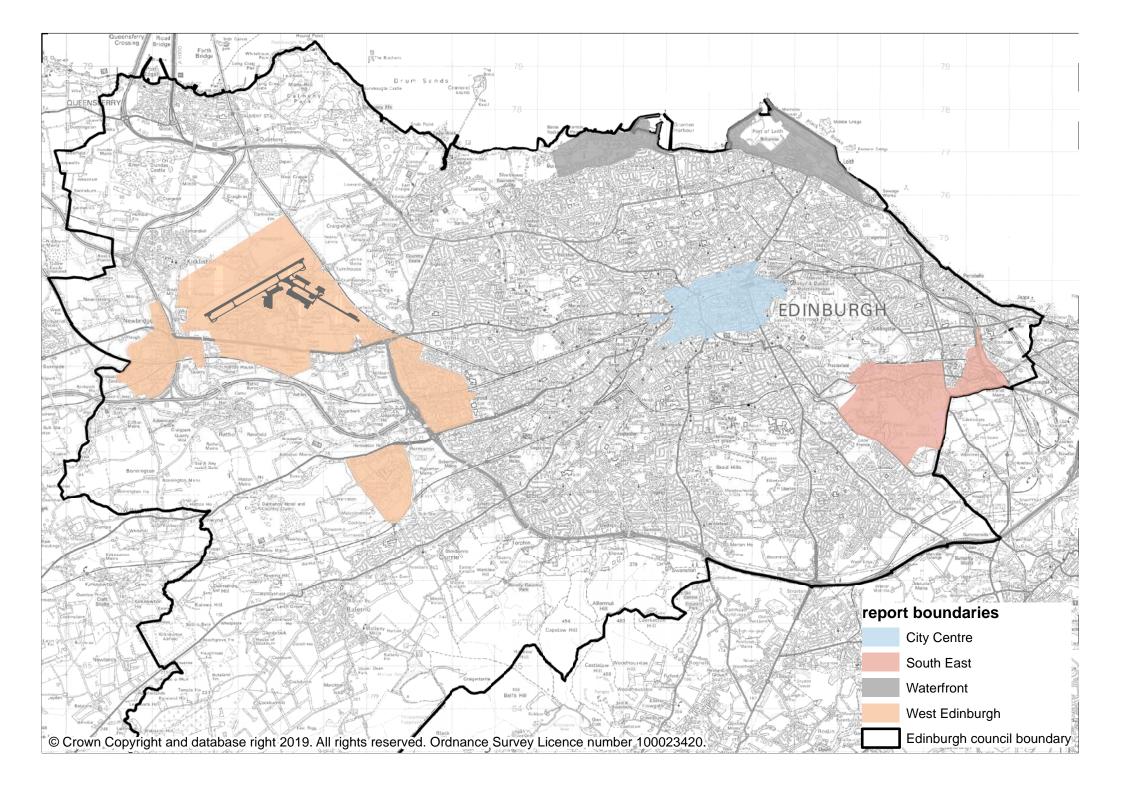

Table 5 - Schedule of developments awaiting planning determination at year end 2018

Map of report boundaries

Cover photograph: Vita Student, Fountainbridge

Whilst reasonable efforts have been made to verify the information in this report, the City of Edinburgh Council are unable to provide an assurance as to the accuracy, currency or comprehensiveness of tables and commentary. Users should undertake their own checks before using the data in this report as an input to policy or investment decisions.

### Summary of student housing developments by area and planning status, 2018 (no. of beds)

|                               | 1) | Comp         | letions          |           |         |       | 2) | Unde         | r constru        | ction     |        |        | 3) Cons      | ents 2018        | 3            |                  |         |       |
|-------------------------------|----|--------------|------------------|-----------|---------|-------|----|--------------|------------------|-----------|--------|--------|--------------|------------------|--------------|------------------|---------|-------|
| MAJOR<br>DEVELOPMENT<br>AREAS |    | new<br>build | change<br>of use | extension | refurb. | TOTAL |    | new<br>build | change<br>of use | refurb.   | TOTAL  |        | new<br>build | change<br>of use | refurb.      | extension        | losses  | TOTA  |
| City Centre                   |    | 261          | 0                | 0         | 0       | 261   |    | 52           | 245              | 0         | 297    |        | 104          | 12               | 0            | 0                | 0       | 11    |
| SE Edinburgh                  |    | 0            | 0                | 0         | 0       | 0     |    | 0            | 0                | 0         | 0      |        | 0            | 0                | 0            | 0                | 0       | (     |
| Waterfront                    |    | 0            | 0                | 0         | 0       | 0     |    | 0            | 0                | 0         | 0      |        | 0            | 0                | 0            | 0                | 0       | (     |
| West Edinburgh                |    | 0            | 0                | 0         | 0       | 0     |    | 0            | 0                | 0         | 0      |        | 0            | 0                | 0            | 0                | 0       | (     |
| Elsewhere                     |    | 172          | 0                | 7         | 0       | 179   |    | 0            | 337              | 0         | 337    |        | 217          | 58               | 0            | 0                | 0       | 27    |
| TOTAL                         |    | 433          | 0                | 7         | 0       | 440   |    | 52           | 582              | 0         | 634    | •      | 321          | 70               | 0            | 0                | 0       | 39    |
|                               | 4) | Existi       | ng Cons          | ents      |         |       | 4) | Await        | ting deter       | mination  |        |        |              |                  | 5) Closure   | s                |         |       |
| MAJOR<br>DEVELOPMENT<br>AREAS |    | new<br>build | change<br>of use | extension | refurb. | TOTAL |    | new<br>build | change<br>of use | extension | refurb | losses | TOTAL        |                  | new<br>build | change<br>of use | refurb. | TOTAL |
| City Centre                   |    | 401          | 245              | 0         | 0       | 646   |    | 0            | 0                | 0         | 0      | 0      | 0            |                  | 0            | 0                | 0       | (     |
| SE Edinburgh                  |    | 0            | 0                | 0         | 0       | 0     |    | 0            | 0                | 0         | 0      | 0      | 0            |                  | 0            | 0                | 0       | (     |
| Waterfront                    |    | 0            | 0                | 0         | 0       | 0     |    | 0            | 0                | 0         | 0      | 0      | 0            |                  | 0            | 0                | 0       | (     |
| West Edinburgh                |    | 0            | 0                | 0         | 0       | 0     |    | 0            | 0                | 0         | 0      | 0      | 0            |                  | 0            | 0                | 0       | (     |
| Elsewhere                     |    | 380          | 411              | 38        | 0       | 829   |    | 1,156        | 19               | 0         | 0      | 0      | 1,175        |                  | 0            | 0                | 0       | (     |
| TOTAL                         |    | 781          | 656              | 38        | 0       | 1,475 |    | 1,156        | 19               | 0         | 0      | 0      | 1,175        | _                | 0            | 0                | 0       |       |