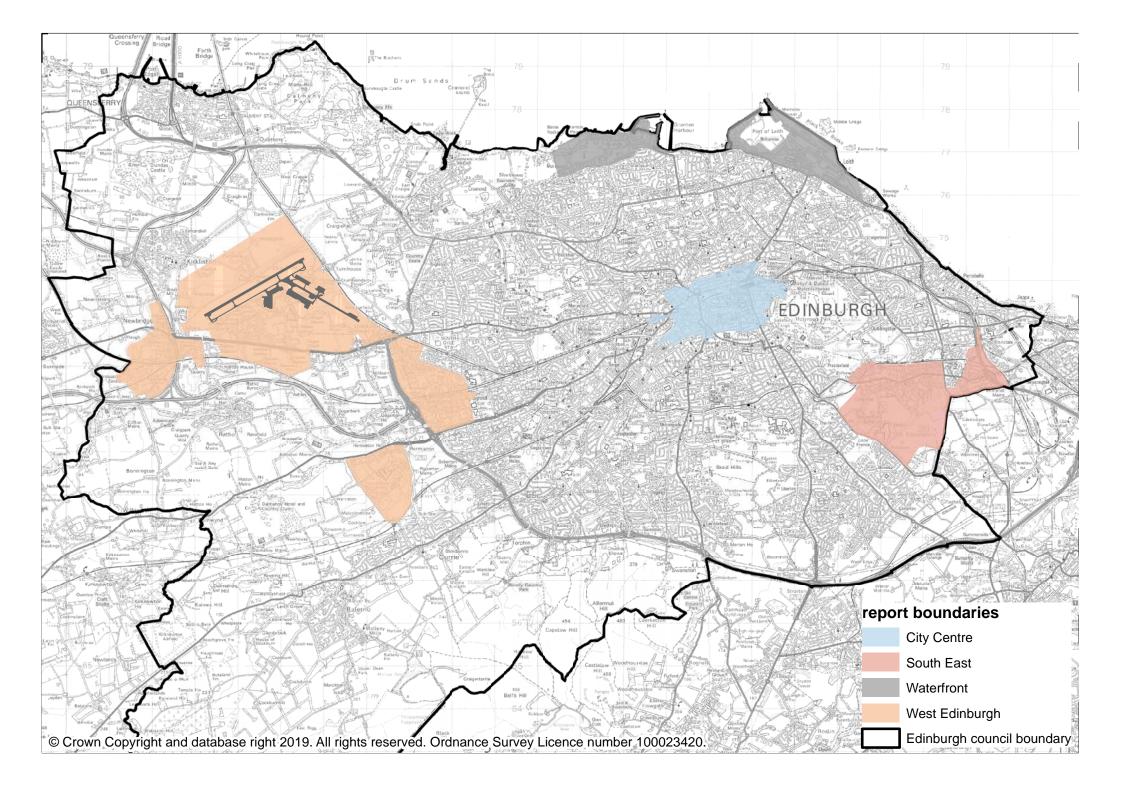

Map of development area boundaries

Cover photograph: 142 Lothian Road, 54 Fountainbridge

Whilst reasonable efforts have been made to verify the information in this report, the City of Edinburgh Council are unable to provide an assurance as to the accuracy, currency or comprehensiveness of tables and commentary. Users should undertake their own checks before using the data in this report as an input to policy or investment decisions.