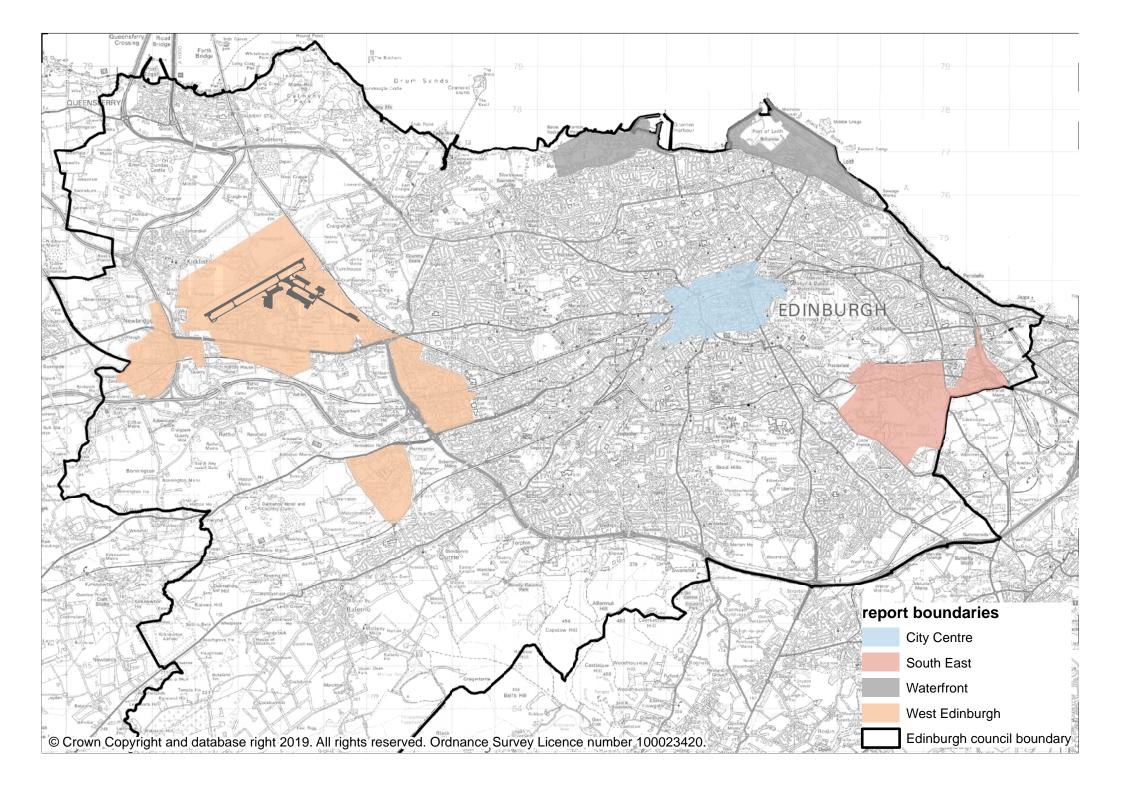

Map of report boundaries

The schedule includes a range of 'industrial' and 'storage' developments which fall into 'class 5' and 'class 6' of the Use Classes (Scotland) Order.

Whilst reasonable efforts have been made to verify the information in this report, City of Edinburgh Council are unable to provide an assurance as to the accuracy, currency or comprehensiveness of tables and commentary. Users should undertake their own checks before using the data in this report as an input to policy or investment decisions.