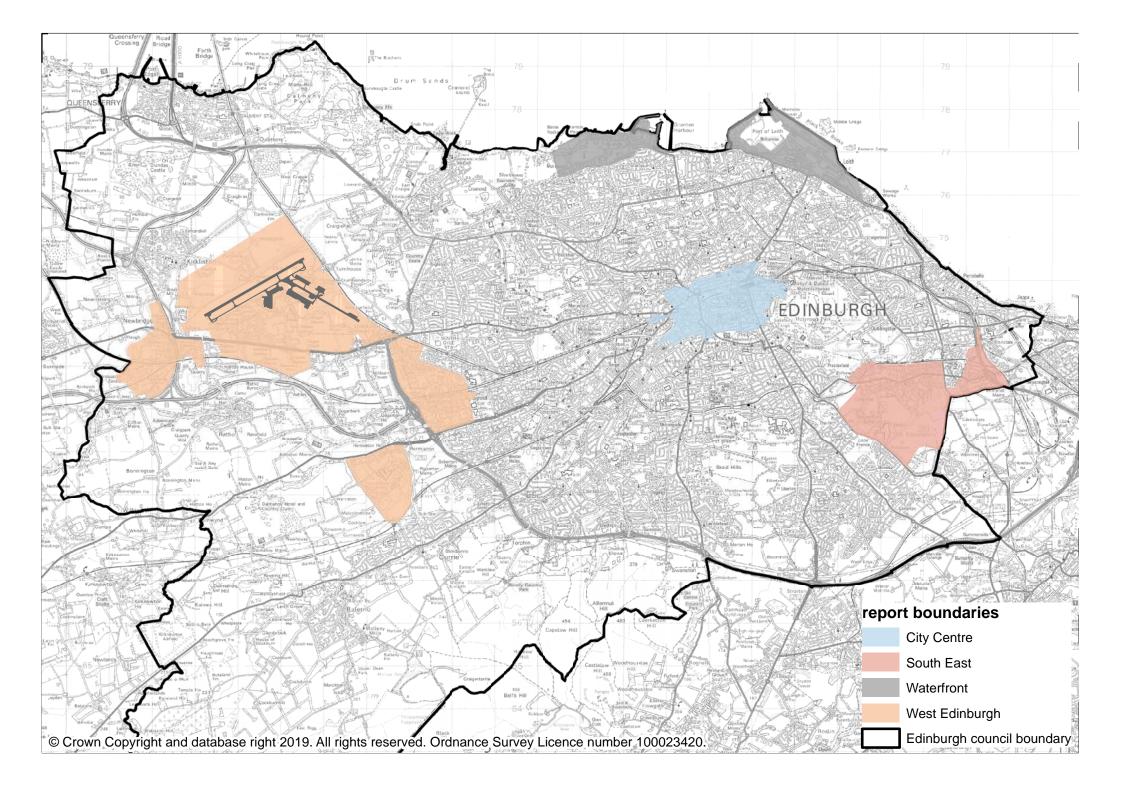

Map of report boundaries

Explanatory notes

cover photo: The Hub by Premier Inn, Torphician Street

Whilst reasonable efforts have been made to verify the information in this report, the City of Edinburgh Council are unable to provide an assurance as to the accuracy, currency or comprehensiveness of tables and commentary. Users should undertake their own checks before using the data in this report as an input to policy or investment decisions.