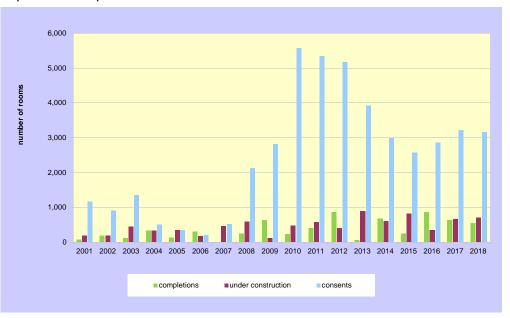

### HISTORIC TRENDS : DEVELOPMENT PIPELINE (number of rooms)

|                    | 2001  | 2002 | 2003  | 2004 | 2005 | 2006 | 2007 | 2008  | 2009  | 2010  | 2011  | 2012  | 2013  | 2014  | 2015  | 2016  | 2017  | 2018  |
|--------------------|-------|------|-------|------|------|------|------|-------|-------|-------|-------|-------|-------|-------|-------|-------|-------|-------|
| completions        | 68    | 185  | 112   | 330  | 131  | 309  | 0    | 255   | 640   | 223   | 407   | 854   | 57    | 670   | 244   | 868   | 627   | 549   |
| under construction | 185   | 185  | 442   | 320  | 342  | 170  | 465  | 589   | 115   | 467   | 584   | 407   | 892   | 597   | 818   | 340   | 661   | 697   |
| consents           | 1,163 | 900  | 1,351 | 507  | 340  | 209  | 517  | 2,124 | 2,813 | 5,573 | 5,330 | 5,165 | 3,915 | 2,979 | 2,569 | 2,858 | 3,211 | 3,157 |

Graph 2 : Hotel development trends 2001 - 2018

note : the figures for 2001 to 2006 are best estimates from existing data

|                               | 1) C | Comp         | letions          |           |         |       | 2) Unde      | r construc       | tion    |       |       | 3) Conse     | nts                 |         |        |      |
|-------------------------------|------|--------------|------------------|-----------|---------|-------|--------------|------------------|---------|-------|-------|--------------|---------------------|---------|--------|------|
| MAJOR<br>DEVELOPMENT<br>AREAS |      | new<br>ouild | change<br>of use | extension | refurb. | TOTAL | new<br>build | change<br>of use | alt.    | ext.  | TOTAL | new<br>build | change ex<br>of use | tension | refurb | ΤΟΤΑ |
| City Centre                   |      | 150          | 144              | 0         | 0       | 294   | 206          | 170              | 0       | 12    | 388   | 1,093        | 1,255               | 96      | 0      | 2,44 |
| SE Edinburgh                  |      | 0            | 0                | 0         | 0       | 0     | 0            | 0                | 0       | 0     | 0     | 0            | 0                   | 0       | 0      |      |
| Waterfront                    |      | 0            | 0                | 0         | 0       | 0     | 0            | 0                | 0       | 0     | 0     | 123          | 0                   | 24      | 0      | 14   |
| West Edinburgh                |      | 175          | 0                | 80        | 0       | 255   | 309          | 0                | 0       | 0     | 309   | 221          | 10                  | 0       | 0      | 23   |
| Other                         |      | 0            | 0                | 0         | 0       | 0     | 0            | 0                | 0       | 0     | 0     | 250          | 64                  | 21      | 0      | 33   |
| TOTAL                         | :    | 325          | 144              | 80        | 0       | 549   | 515          | 170              | 0       | 12    | 697   | 1,687        | 1,329               | 141     | 0      | 3,15 |
|                               | 4) A | waiti        | ing deter        | rmination |         |       | 5) Close     | ures             |         |       |       |              |                     |         |        |      |
| MAJOR<br>DEVELOPMENT          |      | new          | change           | ext       | rofurb  | TOTAL | new          | change           | refurb. | τοται |       |              |                     |         |        |      |
| AREAS                         |      | ouild        | of use           | ext       | Teluib  | TOTAL | build        | of use           | Teluib. | TOTAL |       |              |                     |         |        |      |
| City Centre                   | :    | 590          | 77               | 0         | 0       | 667   | 0            | 0                | 0       | 0     |       |              |                     |         |        |      |
| SE Edinburgh                  |      | 0            | 0                | 0         | 0       | 0     | 0            | 0                | 0       | 0     |       |              |                     |         |        |      |
| Waterfront                    |      | 298          | 0                | 0         | 0       | 298   | 0            | 0                | 0       | 0     |       |              |                     |         |        |      |
| West Edinburgh                | 1,   | 515          | 0                | 29        | 0       | 1,544 | 0            | 0                | 0       | 0     |       |              |                     |         |        |      |
| Other                         |      | 0            | 0                | 0         | 0       | 0     | 0            | 0                | 0       | 0     |       |              |                     |         |        |      |
|                               |      |              |                  |           |         |       |              |                  |         |       |       |              |                     |         |        |      |