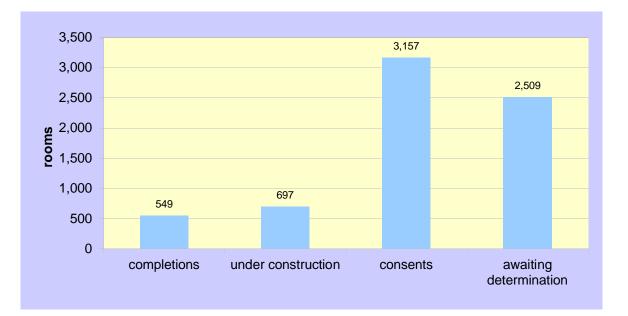

sent prior to 2018
- Table 4 Schedule of developments awaiting planning determination at year end 2018
- Table 5 Schedule of closures occurring in 2018

Map of report boundaries

Explanatory notes

cover photo: The Hub by Premier Inn, Torphician Street

Whilst reasonable efforts have been made to verify the information in this report, the City of Edinburgh Council are unable to provide an assurance as to the accuracy, currency or comprehensiveness of tables and commentary. Users should undertake their own checks before using the data in this report as an input to policy or investment decisions.

This schedule has been prepared by Planning, City of Edinburgh Council. contact: Simon Antrobus (simon.antrobus @edinburgh.gov.uk, 0131-469-3597)

# Graph 1 : Hotel developments in Edinburgh 2018



### HISTORIC TRENDS : DEVELOPMENT PIPELINE (number of rooms)

|                    | 2001  | 2002 | 2003  | 2004 | 2005 | 2006 | 2007 | 2008  | 2009  | 2010  | 2011  | 2012  | 2013  | 2014  | 2015  | 2016  | 2017  | 2018  |
|--------------------|-------|------|-------|------|------|------|------|-------|-------|-------|-------|-------|-------|-------|-------|-------|-------|-------|
| completions        | 68    | 185  | 112   | 330  | 131  | 309  | 0    | 255   | 640   | 223   | 407   | 854   | 57    | 670   | 244   | 868   | 627   | 549   |
| under construction | 185   | 185  | 442   | 320  | 342  | 170  | 465  | 589   | 115   | 467   | 584   | 407   | 892   | 597   | 818   | 340   | 661   | 697   |
| consents           | 1,163 | 900  | 1,351 | 507  | 340  | 209  | 517  | 2,124 | 2,813