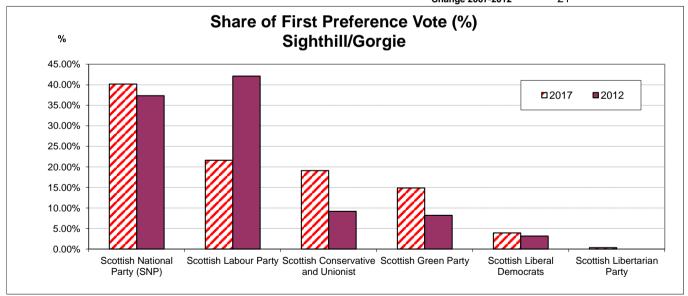

Simon HAYTER         | Scottish National Party (SNP)      | 648         | 7.6       |
| Dan HEAP             | Scottish Green Party               | 1264        | 14.9      |
| Devin Scott SCOBIE   | Scottish Liberal Democrats         | 332         | 3.9       |
| Carmel SMITH         | Scottish Labour Party              | 844         | 9.9       |
| Calum STRANGE        | Scottish Libertarian Party         | 27          | 0.3       |
| Donald WILSON*       | Scottish Labour Party              | 993         | 11.7      |
|                      | Total Valid votes cast             | 8493        |           |
|                      |                                    |             |           |

 Total Valid votes cast
 8493

 2017
 2012

 Rejected papers
 219
 240

 Change 2007-2012
 -21



#### Share of First Preference Votes 2012

#### Pre election seats

| Scottish Conservative and Unionist | 9.19%  |
|------------------------------------|--------|
| Scottish Green Party               | 8.21%  |
| Scottish Labour Party              | 42.10% |
| Scottish Liberal Democrats         | 3.16%  |
| Scottish National Party (SNP)      | 37.34% |
| Scottish Libertarian Party         | -      |
|                                    |        |

Scottish Labour Party Scottish Labour Party Scottish National Party (SNP) Scottish National Party (SNP)

<sup>\*</sup> Councillor before 4 May

#### **Declaration of Results**

This report is the Declaration of Results script for Returning Officer.

**Contest Name** 

Ward 7 - Sighthill-Gorgie

Here is the result of the election in the Ward 7