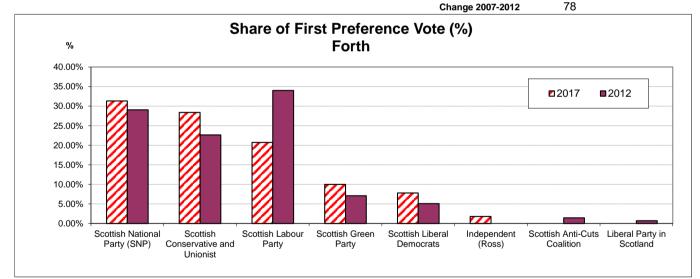

#### Share of First Preference Votes 2012

| Scottish Conservative and Unionist | 22.64% |
|------------------------------------|--------|
| Scottish Green Party               | 7.08%  |
| Scottish Labour Party              | 34.01% |
| Scottish Liberal Democrats         | 5.06%  |
| Scottish National Party (SNP)      | 29.06% |
| Independent (Ross)                 | -      |
| Liberal Party in Scotland          | 0.70%  |