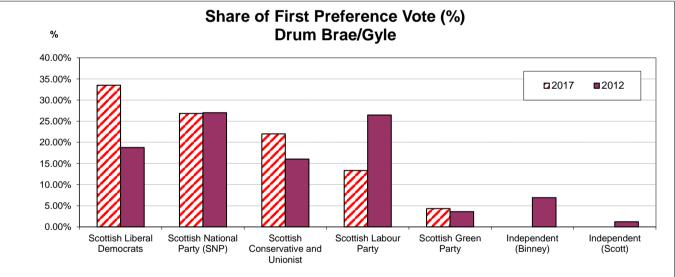

|                              |                                    | 2017        |           |  |
|------------------------------|------------------------------------|-------------|-----------|--|
| Name                         | Party                              | Valid Votes | Share (%) |  |
| Robert Christopher ALDRIDGE* | Scottish Liberal Democrats         | 3176        | 33.5      |  |
| Claire BRIDGMAN              | Scottish National Party (SNP)      | 2541        | 26.8      |  |
| Mark BROWN                   | Scottish Conservative and Unionist | 2084        | 22.0      |  |
| Karen Ann KEIL*              | Scottish Labour Party              | 1262        | 13.3      |  |
| Phyl MEYER                   | Scottish Green Party               | 411         | 4.3       |  |
|                              | Total Valid votes cast             | 9474        |           |  |
|                              |                                    | 2017        | 2012      |  |
|                              | Rejected papers                    | 82          | 78        |  |

#### Share of First Preference Votes 2012

| Scottish Conservative and Unionist | 16.04% |
|------------------------------------|--------|
| Scottish Green Party               | 3.62%  |
| Scottish Labour Party              | 26.46% |
| Scottish Liberal Democrats         | 18.77% |
| Scottish National Party (SNP)      | 26.99% |
| Independent (Binney)               | 6.92%  |
| Independent (Scott)                | 1.20%  |