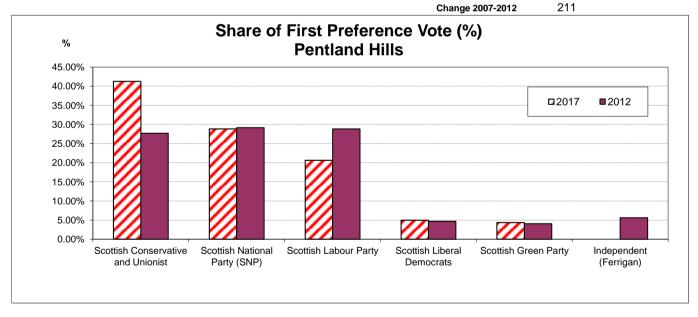

#### Share of First Preference Votes 2012

#### Pre election seats

| Scottish Conservative and Unionist | 27.70% |
|------------------------------------|--------|
| Scottish Green Party               | 4.05%  |
| Scottish Labour Party              | 28.85% |
| Scottish Liberal Democrats         | 4.66%  |
| Scottish National Party (SNP)      | 29.16% |
| Independent (Ferrigan)             | 5.59%  |
|                                    |        |