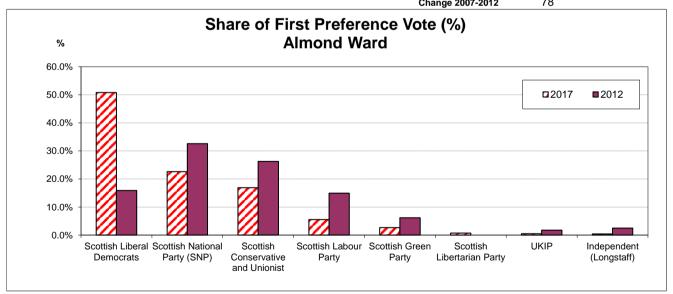

#### Share of First Preference Votes 2012

Scottish Conservative and Unionist 26.20%
Scottish Green Party 6.20%
Scottish Labour Party 14.90%
Scottish Liberal Democrats 15.90%
Scottish National Party (SNP) 32.60%
Scottish Libertarian Party UK Independence Party (UKIP) 1.70%