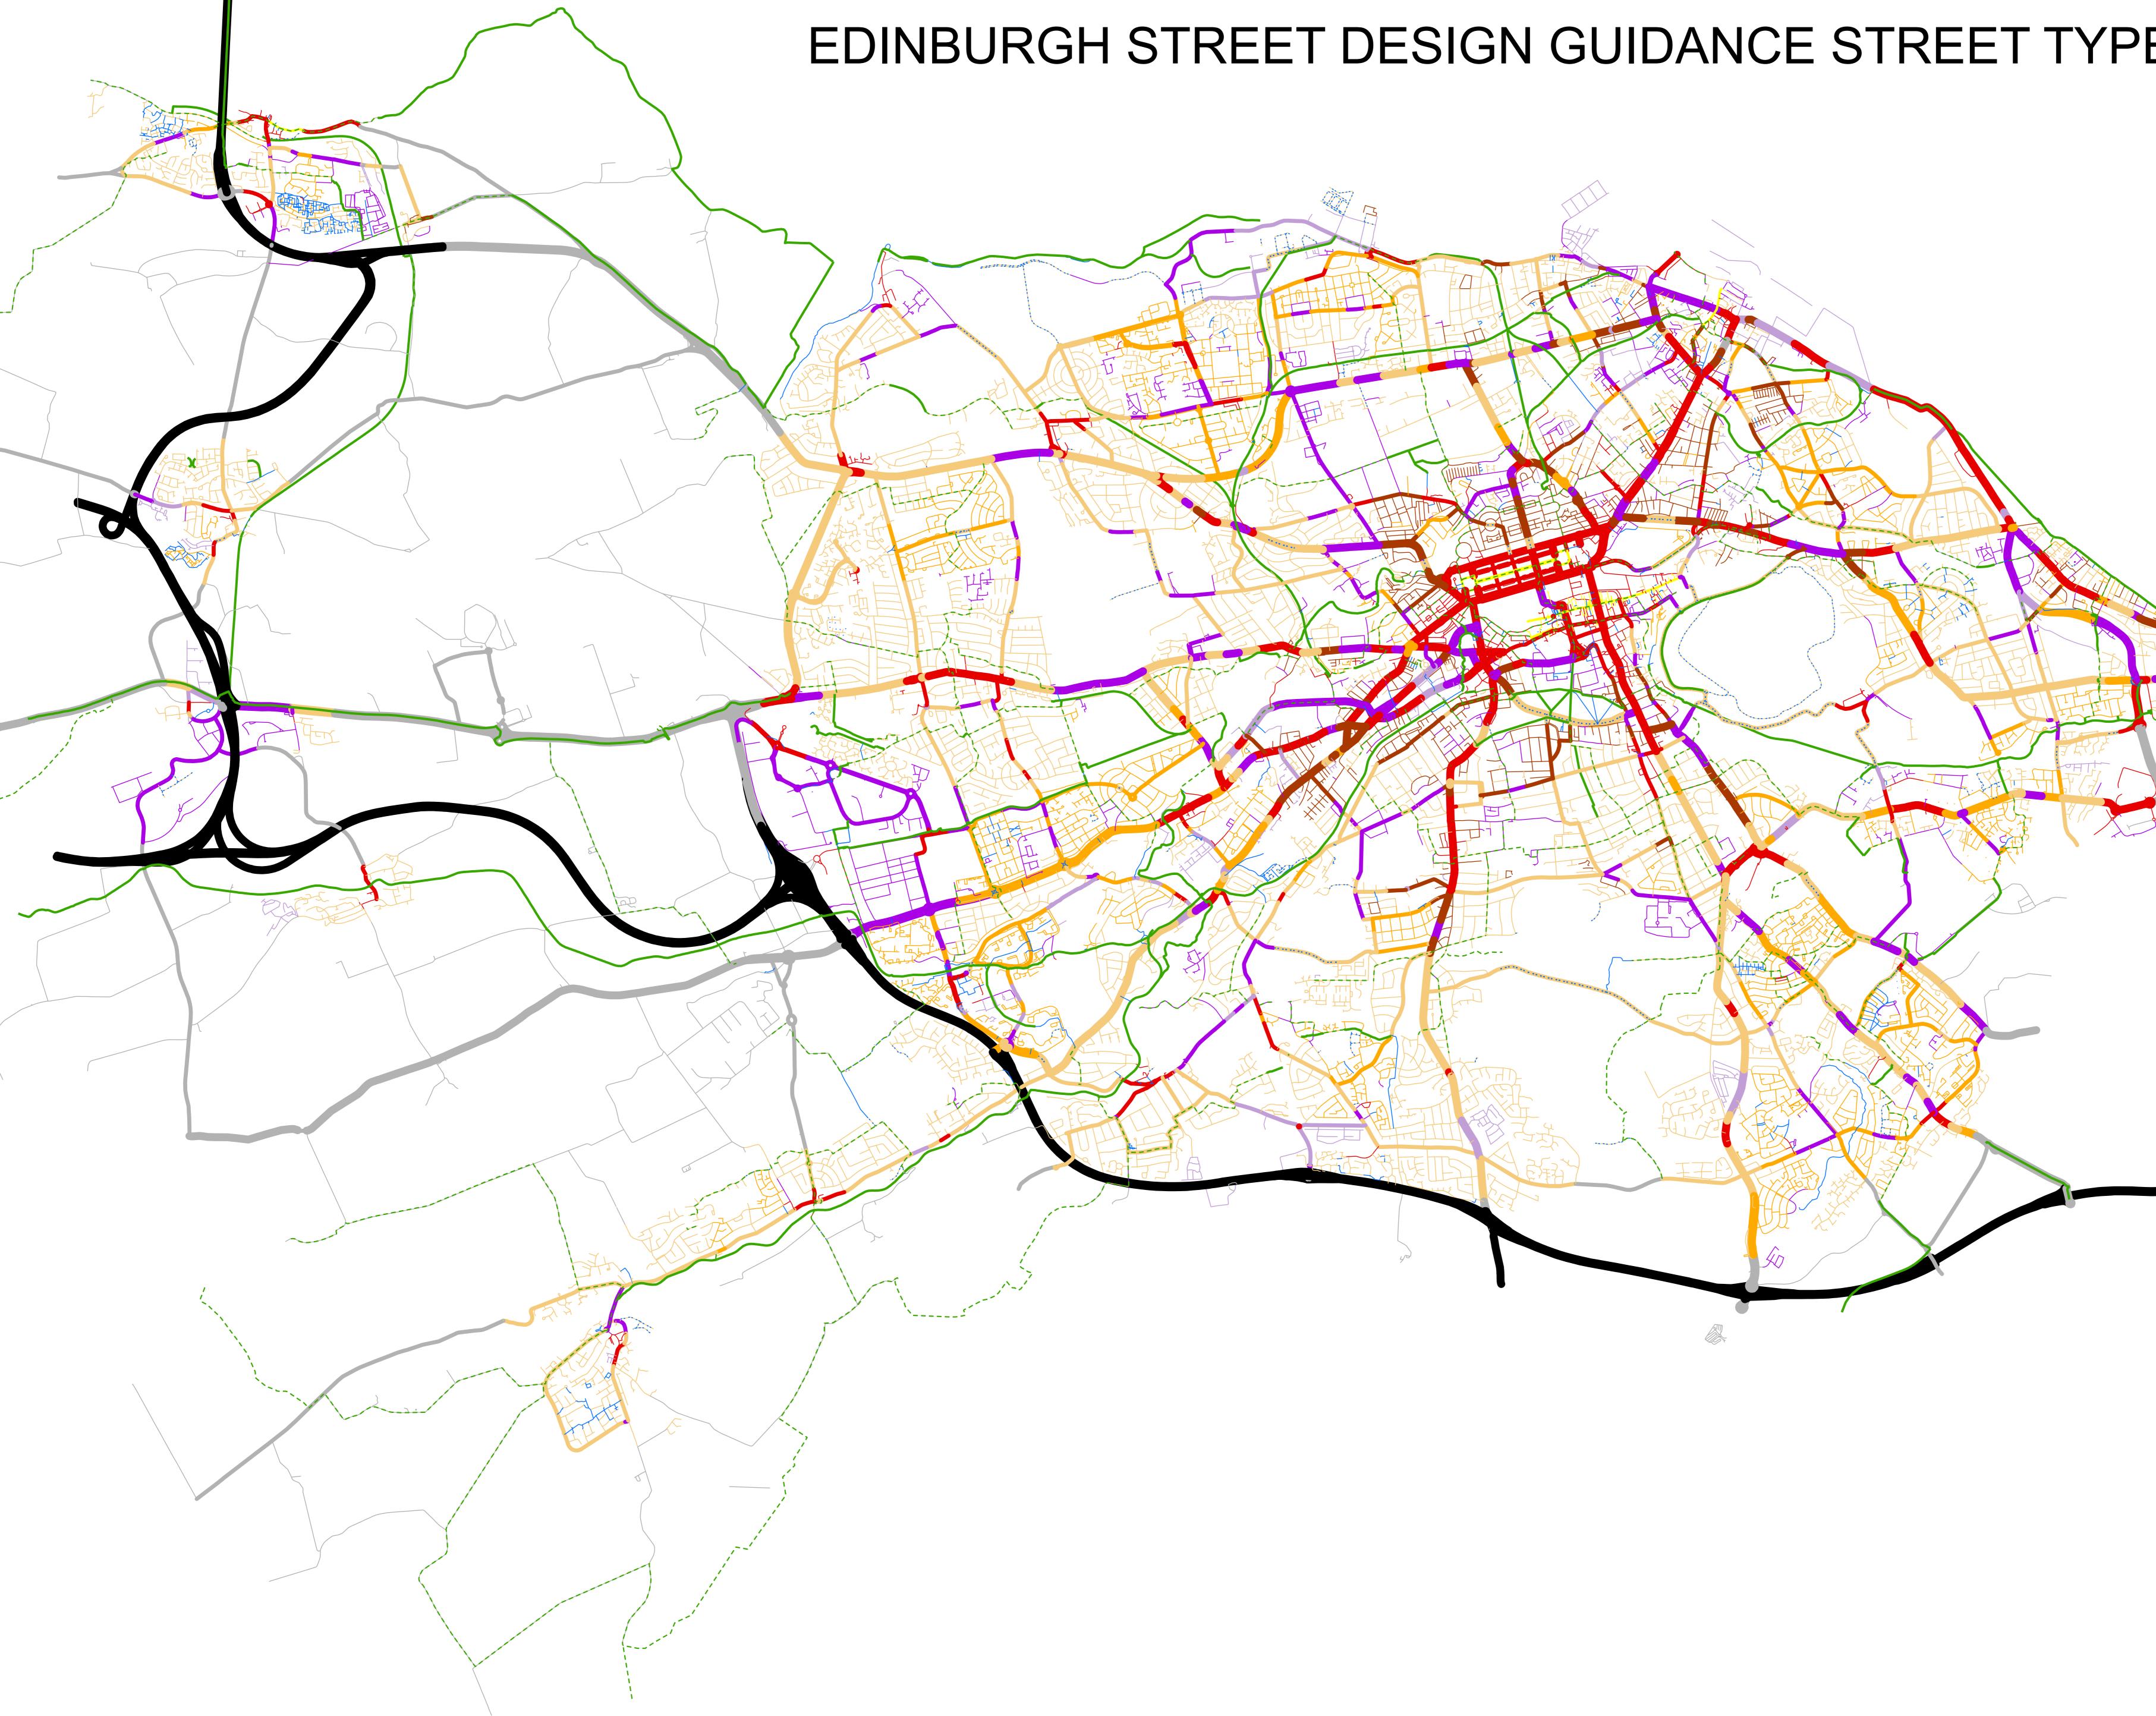

Reproduced by permission of Ordnance Survey on behalf of HMSO. © Crown Copyright and database right 2015. All rights reserved. Ordnance Survey Licence Number 100023420.

| ES | Кеу                                                    |
|----|--------------------------------------------------------|
|    | Retail / High Streets                                  |
|    | ——— Local                                              |
|    | Secondary                                              |
|    | Strategic                                              |
|    | Service Sector Employment Streets                      |
|    | ——— Local                                              |
|    | Secondary                                              |
|    | Strategic                                              |
|    | High Density Residential Streets                       |
|    | ——— Local                                              |
|    | Secondary                                              |
|    | Strategic                                              |
|    | Medium Density Residential Streets                     |
|    | ——— Local                                              |
|    | Secondary                                              |
|    | Strategic                                              |
|    | Low Density Residential Streets                        |
|    | ——— Local                                              |
|    | Secondary                                              |
|    | Strategic                                              |
|    | Industrial Employment Streets                          |
|    | ——— Local                                              |
|    | Secondary                                              |
|    | Strategic                                              |
|    | Rural Roads / No Frontage Streets                      |
|    | ——— Local                                              |
|    | Secondary                                              |
|    | Strategic                                              |
|    | Shared Cycle / Foot Paths                              |
|    | ——— Footpaths and Stairs                               |
|    |                                                        |
|    | Old Town Closes and Stairs                             |
|    |                                                        |
|    | Old Town Closes and Stairs Special Streets Trunk Roads |

Streets Fronting Greenspace / Parks