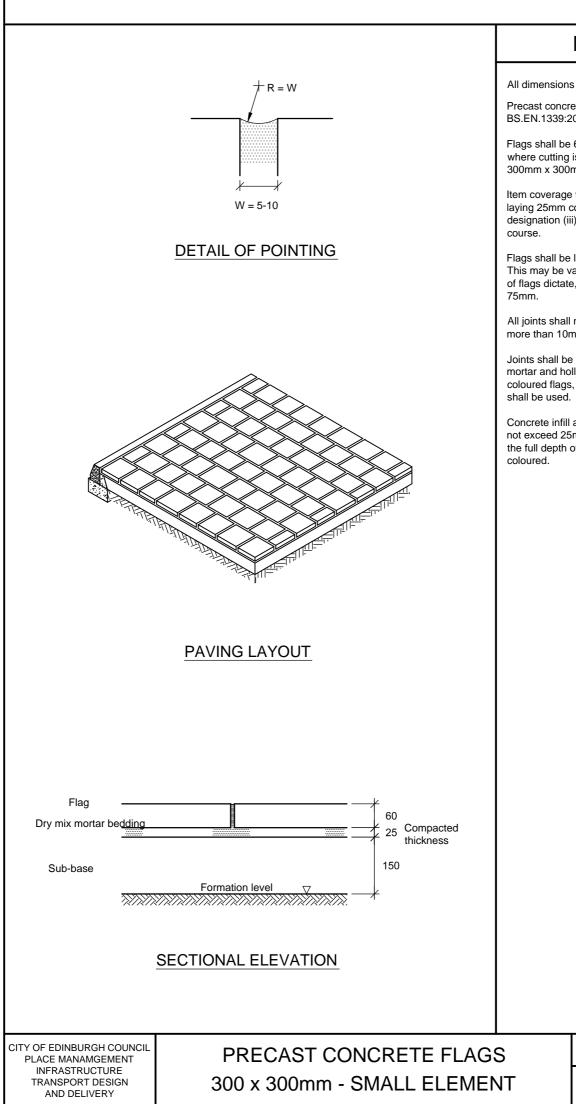

## NOTES

All dimensions in millimetres.

Precast concrete flags to comply with BS.EN.1339:2003.

Flags shall be 60mm thick and except where cutting is necessary of uniform size, 300mm x 300mm.

Item coverage to include for supply and laying 25mm compacted thickness of designation (iii) dry mix mortar bedding

Flags shall be laid with a bond of 150 mm. This may be varied where economical use of flags dictate, but shall not be less than

All joints shall not be less than 5mm nor more than 10mm width.

Joints shall be filled with designation (i) mortar and hollow key pointed. With coloured flags, a similarly coloured mortar

Concrete infill around obstructions should not exceed 25mm in width and should be the full depth of the flag and similarly

> DATE: 01.05.10 NO. 11504