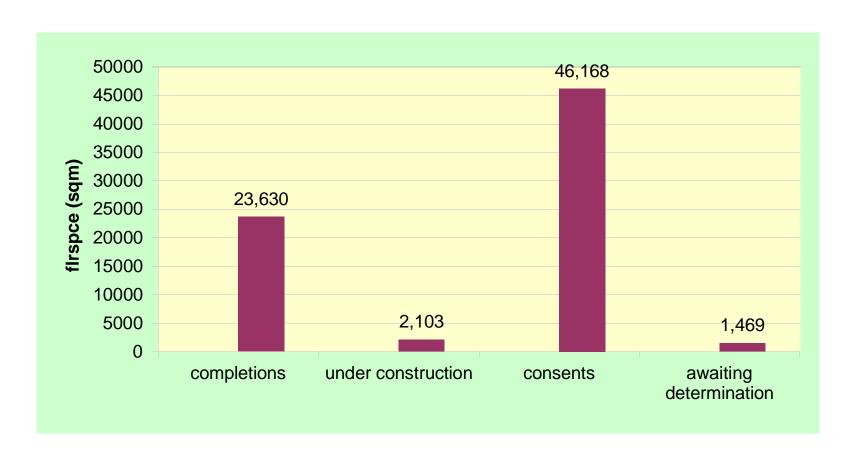

Graph 1 shows that there were 23,630 sqm of completions in 2017. There were 2,103 sqm under construction, 46,168 sqm of developments with planning consent and 1,469 sqm of developments awaiting determination.