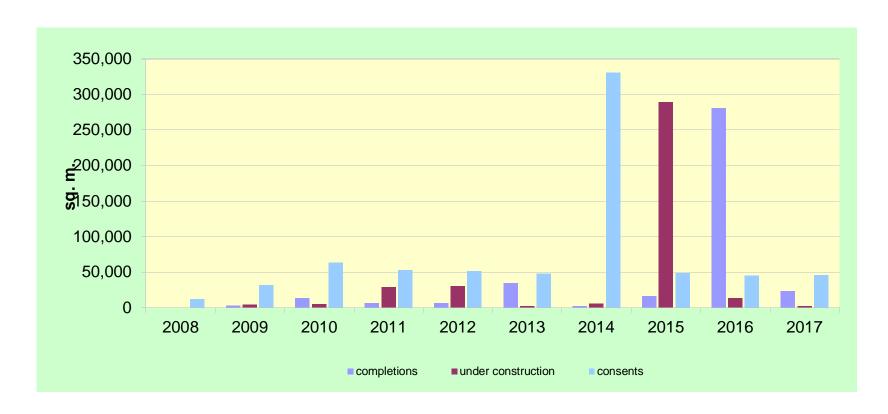

## HISTORIC TRENDS: DEVELOPMENT PIPELINE

|                    | 2008   | 2009   | 2010   | 2011   | 2012   | 2013   | 2014    | 2015    | 2016    | 2017   |
|--------------------|--------|--------|--------|--------|--------|--------|---------|---------|---------|--------|
| completions        | 0      | 3,094  | 13,490 | 6,782  | 6,286  | 34,599 | 2,121   | 16,611  | 280,632 | 23,630 |
| under construction | 0      | 4,050  | 5,373  | 29,272 | 30,800 | 2,347  | 5,793   | 289,185 | 13,553  | 2,103  |
| consents           | 11,998 | 31,923 | 62,926 | 52,532 | 51,897 | 48,036 | 330,420 | 48,718  | 45,719  | 46,168 |