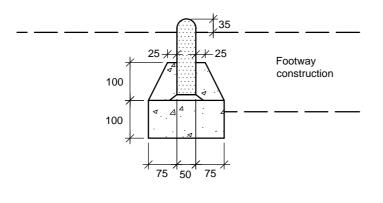

## NOTES

All dimensions in millimetres.

Edging details to comply with BS.EN.1340:2003.

Edging size 50mm x 200mm.

Edgings to be hydraulically pressed.

Found and haunch to be mix ST4 concrete.

Edgings to be laid and bedded on a layer of designation (i) mortar not less than 10mm and not more than 40mm thick. Alternatively, edgings may be laid directly on the concrete foundation while it is still plastic.

All edgings to be abutted, except edgings laid to a radius of less than 40m which shall be laid with an average gap of 6mm and pointed with designation (i) mortar.

CITY OF EDINBURGH COUNCIL

PLACE MANAMGEMENT INFRASTRUCTURE