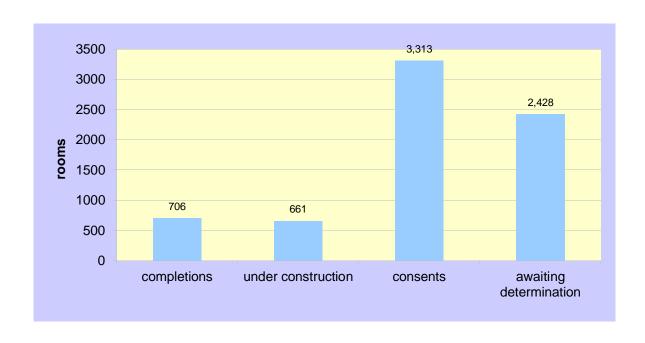

Graph 1 shows that 706 rooms were completed in 2017, 661 are currently under construction and consent has been granted for another 3,132. Of these, 1,917 were new build, 1,074 were change of use and 141 were extensions.

A total of 8,717 rooms have been developed or granted consent since 2007. A total of 6,116 of these have actually been completed. There are also 3,132 rooms still awaiting determination.

Edinburgh's total stock of serviced accommodation at the end of 2017 was approximately 14,300 rooms.

All completions and developments under construction in 2017 were on brownfield sites, as are all but one existing consents.

Graph 2 shows that the 706 room completions in 2017 was a slight decrease on the previous year. The 3,132 room consents in place at the end of 2017 is a 10% increase on the 2016 figure of 2,858. The majority of completions and developments under construction in 2017 were in the City Centre.