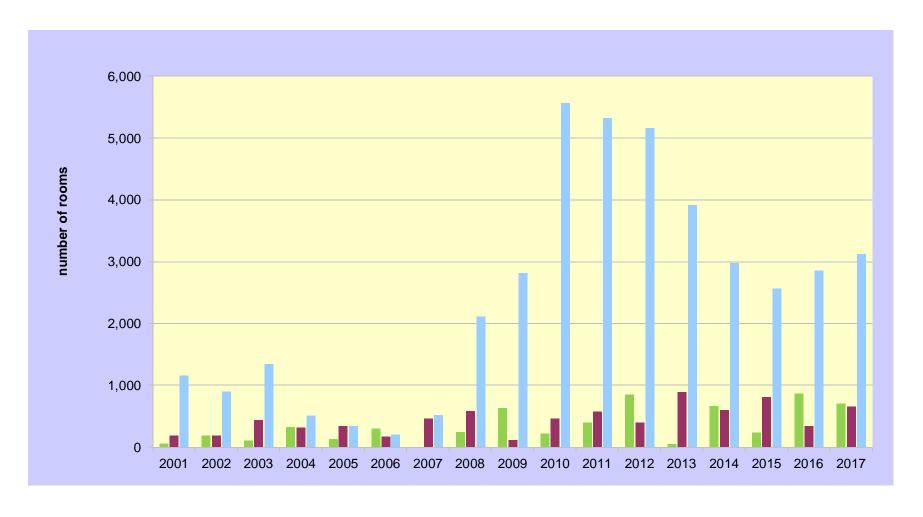

All completions and developments under construction in 2017 were on brownfield sites, as are all but one existing consents.

Graph 2 shows that the 706 room completions in 2017 was a slight decrease on the previous year. The 3,132 room consents in place at the end of 2017 is a 10% increase on the 2016 figure of 2,858. The majority of completions and developments under construction in 2017 were in the City Centre.

Graph 1: Hotel developments in Edinburgh 2017

HISTORIC TRENDS: DEVELOPMENT PIPELINE (number of rooms)

|                    | 2001  | 2002 | 2003  | 2004 | 2005 | 2006 | 2007 | 2008  | 2009  | 2010  | 2011  | 2012  | 2013  | 2014  | 2015  | 2016  | 2017  |
|--------------------|-------|------|-------|------|------|------|------|-------|-------|-------|-------|-------|-------|-------|-------|-------|-------|
| completions        | 68    | 185  | 112   | 330  | 131  | 309  | 0    | 255   | 640   | 223   | 407   | 854   | 57    | 670   | 244   | 868   | 706   |
| under construction | 185   | 185  | 442   | 320  | 342  | 170  | 465  | 589   | 115   | 467   | 584   | 407   | 892   | 597   | 818   | 340   | 661   |
| consents           | 1,163 | 900  | 1,351 | 507  | 340  | 209  | 517  | 2,124 | 2,813 | 5,573 | 5,330 | 5,165 | 3,915 | 2,979 | 2,569 | 2,858 | 3,132 |