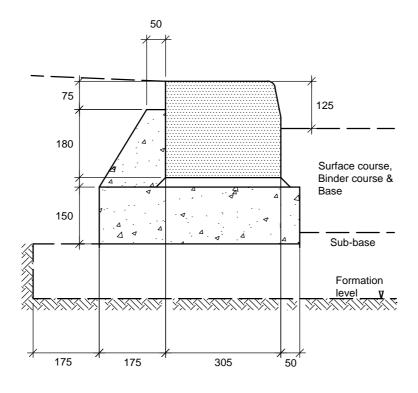

## **NOTES**

All dimensions in millimetres.

Quadrant details to comply with BS.EN.1340:2003.

Quadrant size 305mm x 255mm.

Quadrants to be hydraulically pressed.

Quadrant found and haunch to be mix ST4 concrete.

Quadrants to be laid and bedded on a layer of designation (i) mortar not less than 10mm and not more than 40mm thick. Alternatively, quadrants may be laid directly on the concrete foundation while it is still plastic.

Kerbs shall be abutted to quadrants except those which are mitred. These shall be laid with an average gap of 6mm and pointed with designation (i) mortar.