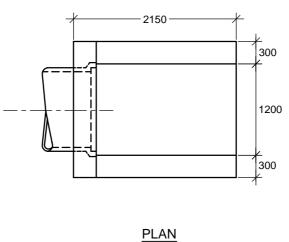

## 1750 250 900 250 250 300 300

## <u>ELEVATION</u> <u>SECTIONAL ELEVATION AA</u>

<u>FL</u>

CITY OF EDINBURGH COUNCIL
PLACE MANAMGEMENT
INFRASTRUCTURE
TRANSPORT DESIGN
AND DELIVERY

CONCRETE HEADWALL FOR PIPES OVER 500mm DIA. UP TO 1000mm DIA.