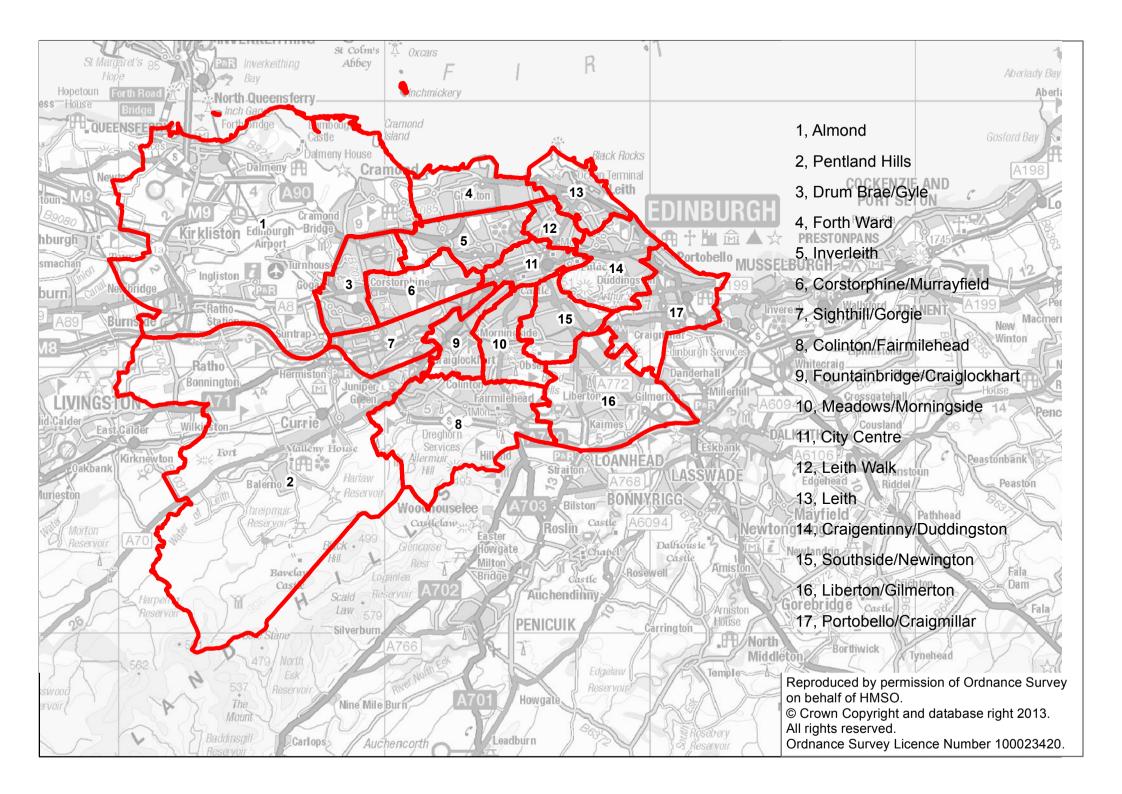

# 1. Almond

| Key statistics                                                                                                                                                                                                                                                                                                                                                                                                                                                              | Age structure                                                                                                                                                                                                                                                                                                                                                                                                                                                                                                                                                                    | Household composition                                                                                                                                                                                                                                                                                                                                                                                                                                               |  |  |  |  |  |
|-----------------------------------------------------------------------------------------------------------------------------------------------------------------------------------------------------------------------------------------------------------------------------------------------------------------------------------------------------------------------------------------------------------------------------------------------------------------------------|----------------------------------------------------------------------------------------------------------------------------------------------------------------------------------------------------------------------------------------------------------------------------------------------------------------------------------------------------------------------------------------------------------------------------------------------------------------------------------------------------------------------------------------------------------------------------------|---------------------------------------------------------------------------------------------------------------------------------------------------------------------------------------------------------------------------------------------------------------------------------------------------------------------------------------------------------------------------------------------------------------------------------------------------------------------|--|--|--|--|--|
| Total Population25,016Males12,117Females12,899Households10,504Persons in households24,928Average household size2.4Persons in communal establishments88Area (ha)6,690Density (persons/ha)3.7                                                                                                                                                                                                                                                                                 | Total         Male         Female         % Total         Edin %           0 to 4         1,499         6.0         5.5           5 to 11         2,166         8.7         6.0           12 to 15         1,288         5.1         3.7           16 to 24         2,194         8.8         15.1           25 to 44         5,887         7         23.5         31.6           45 to 64         7,338         7         29.3         23.8           65 to 84         4,108         536         16.4         12.3           Total         25,016         12,117         12,899 | H'holds         % Edin %           Total households         10,504           1 Person: Pensioner<br>Other         1,418         13.5         11.8           1 Adult plus children         409         3.9         4.5           2 Adults, no children         1,948         18.5         12.2           3+ Adults plus children         1,211         11.5         10.4           3+ Adults plus children         465         4.4         2.9                       |  |  |  |  |  |
| Household tenure                                                                                                                                                                                                                                                                                                                                                                                                                                                            | Household size by number of rooms                                                                                                                                                                                                                                                                                                                                                                                                                                                                                                                                                | Household size by number or residents                                                                                                                                                                                                                                                                                                                                                                                                                               |  |  |  |  |  |
| H'holds         %         Edin %           All Households         10,504            Owner occupied         8,588         81.8         58.9           Shared ownership         16         0.2         0.6           Rented:              Council         516         4.9         9.1           Other social         262         2.5         7.9           Private l'lord         990         9.4         22.4           Living rent free         132         1.3         1.1 | H'holds       %       Edin %         All households       10,504       -         1 room       20       0.2       0.8         2 rooms       156       1.5       6.3         3 to 4 rooms       2,761       26.3       49.6         5 to 6 rooms       4,581       43.6       30.0         7+ rooms       2,986       28.4       13.4         Edin.         Average number of rooms/hh       5.6       4.6                                                                                                                                                                         | H'holds       %       Edin %         All households       10,504         1 person       2,851       27.1       39.1         2 persons       3,841       36.6       33.5         3 to 4 persons       3,210       30.6       23.5         5 to 6 persons       569       5.4       3.7         7+ persons       33       0.3       0.3         Overcrowded hh spaces       91       0.9       2.4         Under occupied hh spaces       5,998       57.1       30.8 |  |  |  |  |  |
| Car availability                                                                                                                                                                                                                                                                                                                                                                                                                                                            | Transport to work                                                                                                                                                                                                                                                                                                                                                                                                                                                                                                                                                                | Dwellings                                                                                                                                                                                                                                                                                                                                                                                                                                                           |  |  |  |  |  |
| HHolds         Edin           Huuseholds         10,504           % H'holds with:         10,504           0 car         17.1         39.9           1 car         45.0         42.7           2 cars         30.6         14.6           3 cars         5.3         2.2           4 or more cars         1.9         0.6           Total cars         13,719                                                                                                               | No.         % Edin %           Rail         508         4.9         2.2           Bus         1,650         15.9         28.6           Car - drive         6,548         62.9         41.0           Car - passenger         465         4.5         3.5           Motorcycle         74         0.7         0.5           Bicycle         325         3.1         4.8           Foot         6652         6.3         18.2           Other         185         1.8         1.2                                                                                                 | No.         % Edin %           Dwellings         10,845           H'hold spaces         10,845           Vacant         274           2nd residence         67           Detached         3,216           Semi-detached         2,707           Terraced         2,408           Zhats/tenement         2,512           Caravan/temporary         2                                                                                                                 |  |  |  |  |  |