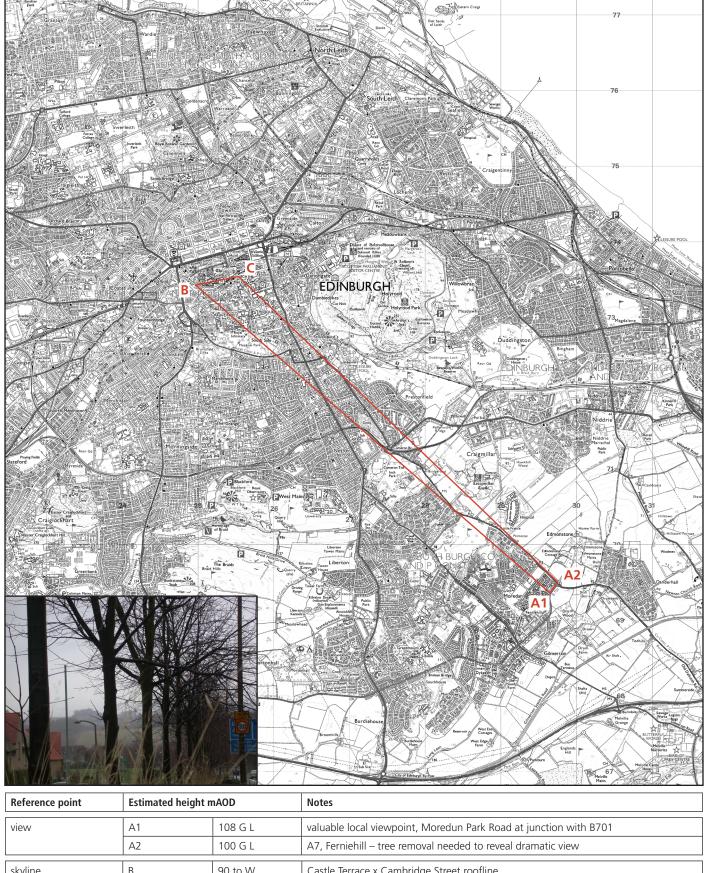

| Reference point      | Estimated height mAOD |                     | Notes                                                                  |
|----------------------|-----------------------|---------------------|------------------------------------------------------------------------|
| view                 | A1                    | 108 G L             | valuable local viewpoint, Moredun Park Road at junction with B701      |
|                      | A2                    | 100 G L             | A7, Ferniehill – tree removal needed to reveal dramatic view           |
| skyline              | В                     | 90 to W<br>100 to S | Castle Terrace x Cambridge Street roofline<br>Heriot Watt college roof |
|                      | С                     | 110                 | rooflines east of Hub spire                                            |
| backdrop<br>not used | D                     | -                   |                                                                        |
|                      | Е                     | -                   |                                                                        |

Castle and Hub Spire seen from A7, at Ferniehill at junction with B701; & Moredun Park Road to west off B701