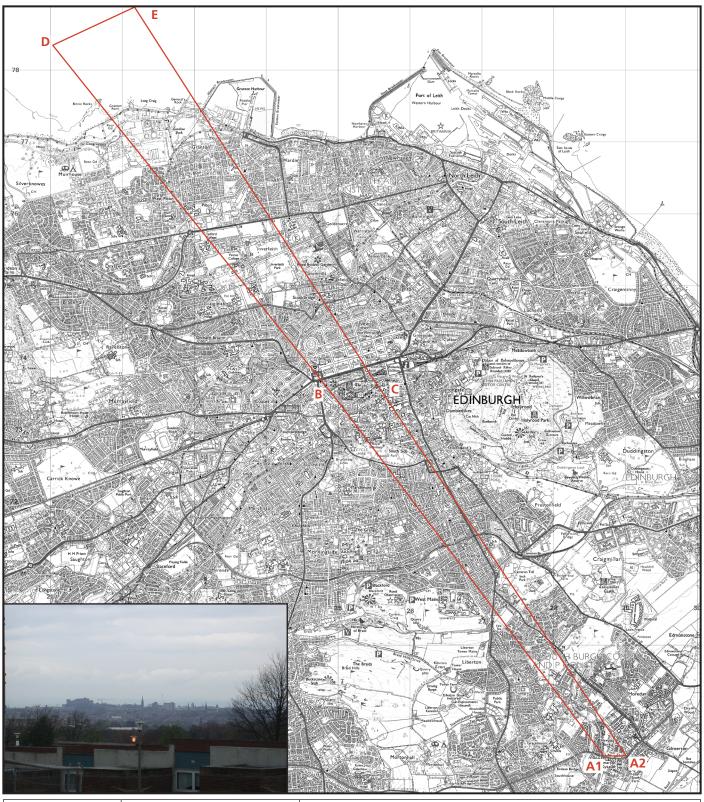

| Reference point | Estimated height mAOD |         | Notes                                                                                                                        |
|-----------------|-----------------------|---------|------------------------------------------------------------------------------------------------------------------------------|
| view            | A1                    | 118 G L | Gilmerton Dykes Street, B701, at Hyvot Bank opposite library; low foreground important                                       |
|                 | A2                    | 125 G L | Gilmerton Dykes Street, B701, at Hyvot Park; also some other places between these two; low foreground roof levels important. |
| skyline         | В                     | 100     | significant base of Castle Mound; low roof levels west of Castle significant                                                 |
|                 | С                     | 110     |                                                                                                                              |
| backdrop        | D                     |         | open sky above distant hills                                                                                                 |
|                 | E                     |         |                                                                                                                              |