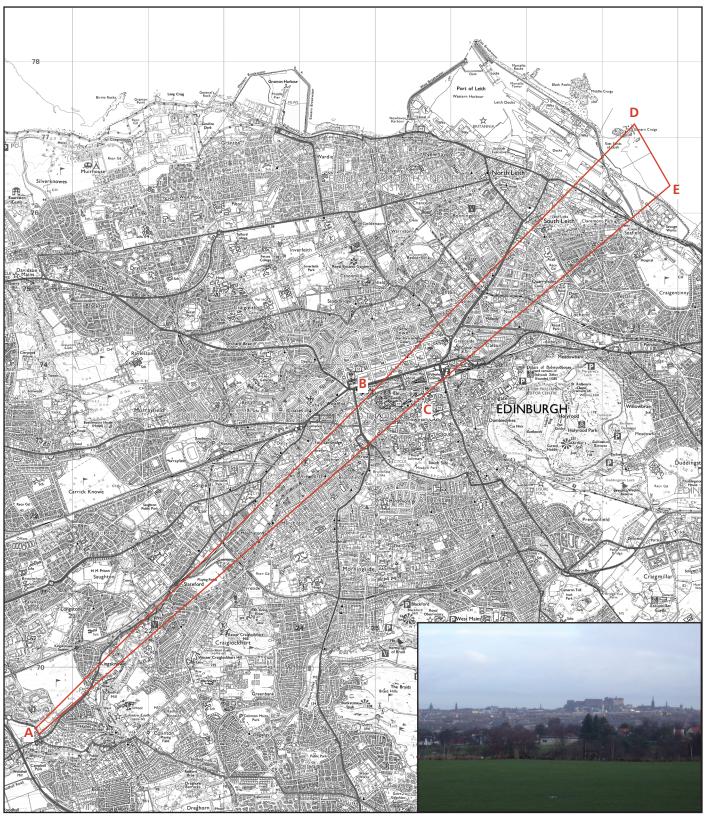

| Reference point      | Estimated height mAOD |        | Notes                                                                                                                  |
|----------------------|-----------------------|--------|------------------------------------------------------------------------------------------------------------------------|
| view                 | А                     | 120 GL | view across playing field; trees on east side will need regular coppicing                                              |
| skyline              | В                     | 100    | significant base of Castle mound                                                                                       |
|                      | С                     | 110    | rooflines south of Hub spire                                                                                           |
| backdrop<br>not used | D                     | -      | backdrop NW of Castle sensitive to higher New Town roof levels, particularly around St Andrews Square and Leith Street |
|                      | Е                     | -      | Old Town is skyline                                                                                                    |