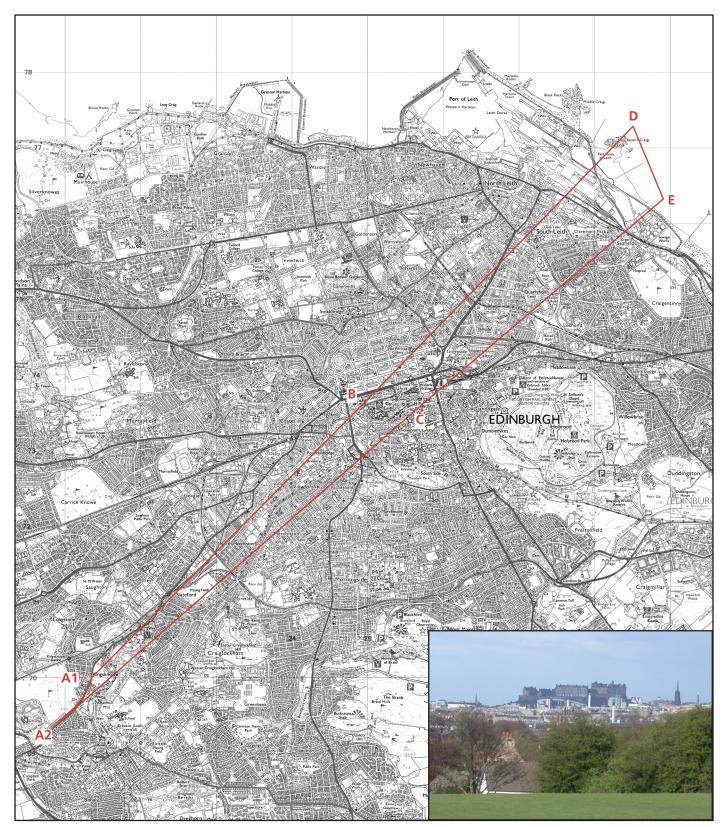

| Reference point | Estimated height mAOD |         | Notes                                                                                                                                                   |
|-----------------|-----------------------|---------|---------------------------------------------------------------------------------------------------------------------------------------------------------|
| view            | A1                    | 93 GL   | A70 at SW corner of Dovecote Park, Kingsknowe                                                                                                           |
|                 | A2                    | C115 GL | A70 in Hailes                                                                                                                                           |
| skyline         | В                     | 100     | the significant base of the Castle                                                                                                                      |
|                 | С                     | 110     | rooflines south of Hub spire                                                                                                                            |
| backdrop        | D                     | -       | sky backdrop beyond NW side of Castle, which includes the area round St Andrew Square and Leith Street, is particularly sensitive to higher roof levels |
|                 | E                     | -       | backdrop is beyond somewhat higher skylines of Old Town, seen against sky                                                                               |

Castle and Hub spire from A70, Lanark Road, at S-W corner of Dovecot Park, Kingsknowe View No. S13b CITY OF EDINBURGH SKYLINE STUDY February 2009