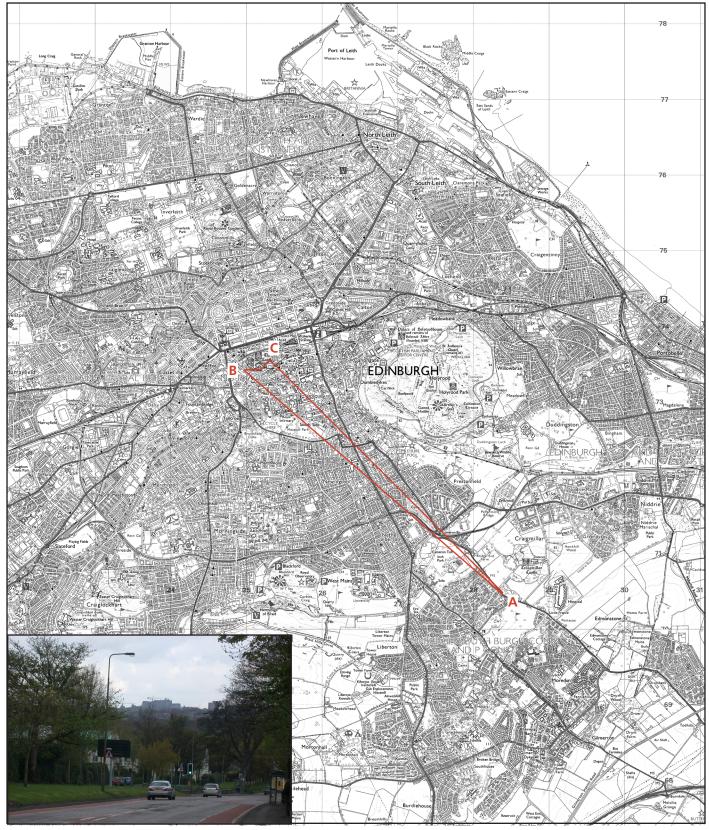

| Reference point      | Estimated height mAOD |        | Notes                                                                                                                               |
|----------------------|-----------------------|--------|-------------------------------------------------------------------------------------------------------------------------------------|
| view                 | А                     | 65 G L | A7 upward sightline to Castle over Mayfield skyline; care is needed over management of trees on west side of road to keep view open |
| skyline              | В                     | 110    | heights given are estimates of base of visible part of Castle                                                                       |
|                      | С                     | 110    |                                                                                                                                     |
| backdrop<br>not used | D                     | -      | not relevant                                                                                                                        |
|                      | E                     | -      |                                                                                                                                     |

## Castle from A7 south-west of Craigmillar Castle

CITY OF EDINBURGH SKYLINE STUDY 2006/08