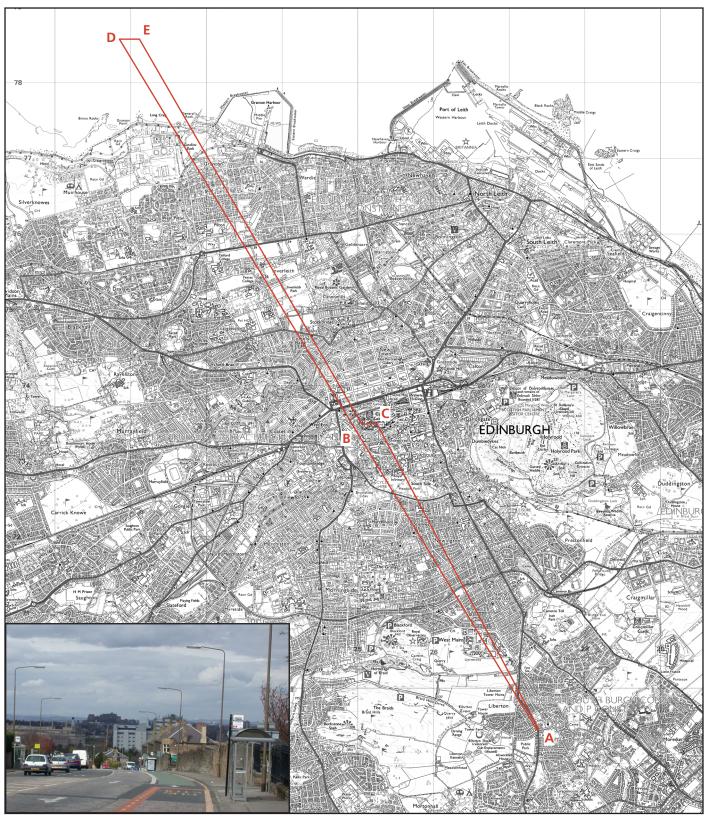

| Reference point | Estimated height mAOD |         | Notes                                                                                                                 |
|-----------------|-----------------------|---------|-----------------------------------------------------------------------------------------------------------------------|
| view            | А                     | 107 G L | east pavement (view no longer available from Liberton cemetery)                                                       |
| skyline         | В                     | 100     | Heriot Watt college roof south of Castle                                                                              |
|                 | С                     | 110     | Top of Esplanade                                                                                                      |
| backdrop        | D                     | -       | distant hills seen beyond west side of Castle where low skyline below Castle is essential to perception of silhouette |
|                 | Е                     | -       |                                                                                                                       |