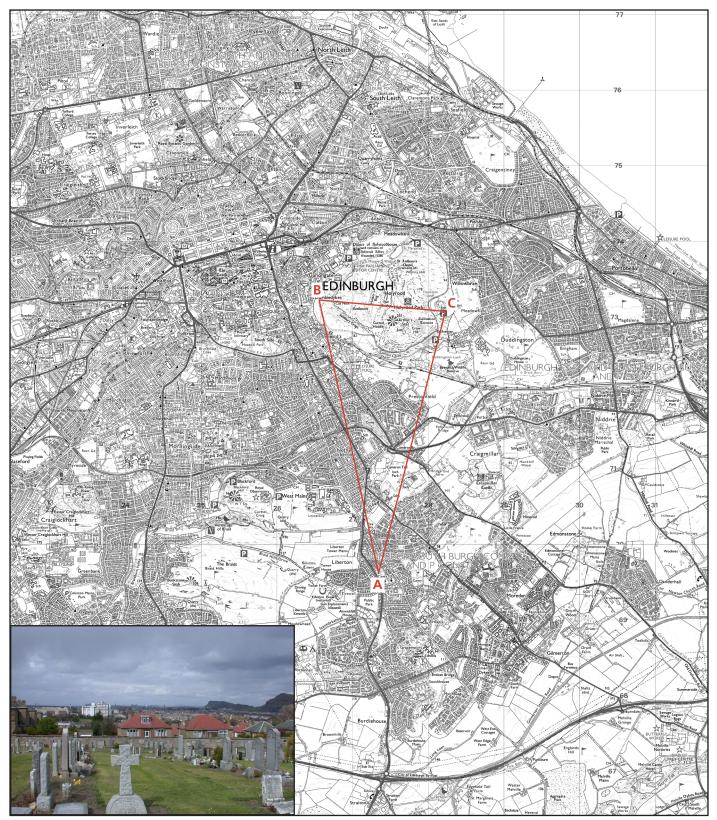

| Reference point      | Estimated height mAOD |         | Notes                                                                                                                                                          |
|----------------------|-----------------------|---------|----------------------------------------------------------------------------------------------------------------------------------------------------------------|
| view                 | А                     | 102 G L | Liberton Cemetery, northern end                                                                                                                                |
| skyline              | В                     | 100     | significant base of Salisbury Crags and Arthur's Seat; the recent loss of the view to<br>the Castle from the cemetery gives this angled view more significance |
|                      | С                     |         |                                                                                                                                                                |
| backdrop<br>not used | D                     |         |                                                                                                                                                                |
|                      | E                     |         |                                                                                                                                                                |

## Arthur's Seat with Salisbury Crags from Liberton Cemetery

CITY OF EDINBURGH SKYLINE STUDY February 2009