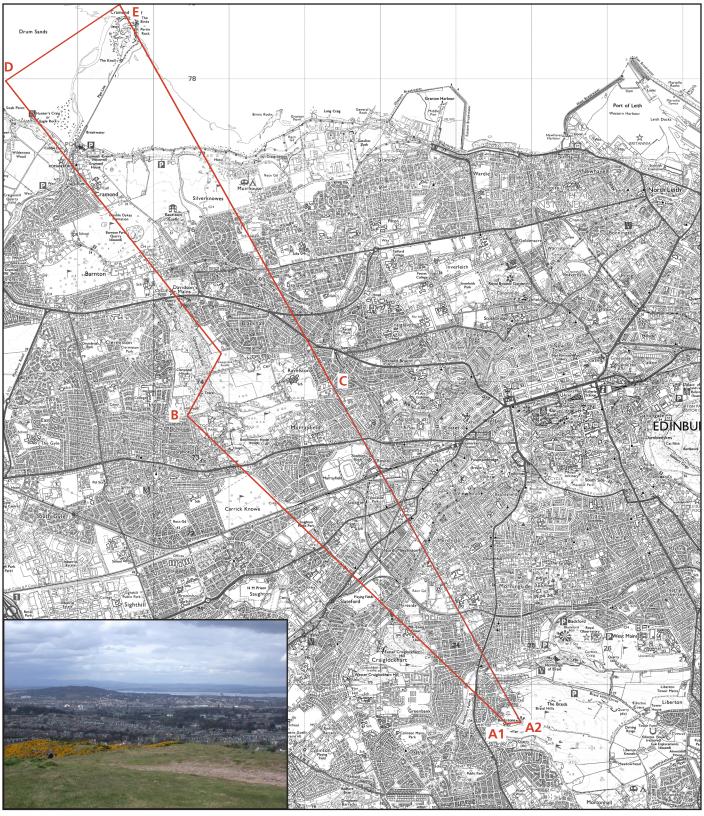

| Reference point | Estimated height mAOD |         | Notes                                                                                                                                                                                              |
|-----------------|-----------------------|---------|----------------------------------------------------------------------------------------------------------------------------------------------------------------------------------------------------|
| view            | A1                    | 202 G L | west end of ridge                                                                                                                                                                                  |
|                 | A2                    | 208 G L | top of Buckstone Snab                                                                                                                                                                              |
| skyline         | В                     |         | high sight line to Corstorphine Hill; south and east slopes of hill are sensitive to intrusive elements                                                                                            |
|                 | С                     |         |                                                                                                                                                                                                    |
| backdrop        | D                     |         | sea is visible to right of hilltop with gentle hill slope descending eastwards; profile of skyline of eastern slopes of hill are important to perception of shape of Corstorphine Hill against sea |
|                 | Е                     |         |                                                                                                                                                                                                    |

**Corstorphine Hill from Buckstone Snab**