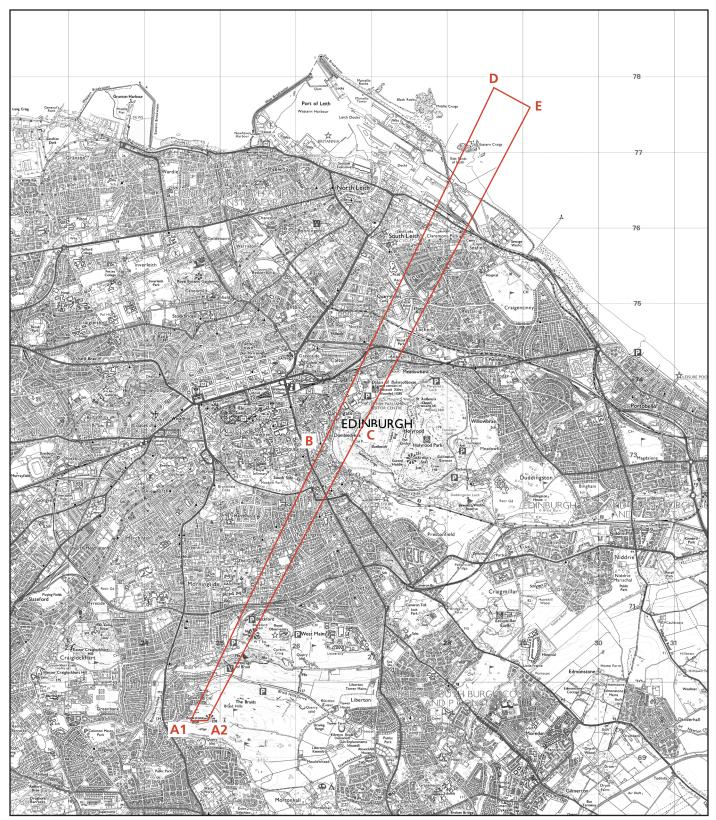

| Reference point | Estimated height mAOD |         | Notes                                                                                                    |
|-----------------|-----------------------|---------|----------------------------------------------------------------------------------------------------------|
| view            | A1                    | 202 G L | the westernmost crest of Buckstone Snab                                                                  |
|                 | A2                    | 208 G L | hillcrest which is an acknowledged viewpoint                                                             |
| skyline         | В                     |         | rooflines between St Leonard's and Canongate, across to escarpment up to Cat Nick corner and Crags above |
|                 | С                     |         |                                                                                                          |
| backdrop        | D                     |         | sea                                                                                                      |
|                 | E                     |         |                                                                                                          |

## Sea west of escarpment of Salisbury Crags from Buckstone Snab

CITY OF EDINBURGH SKYLINE STUDY February 2009