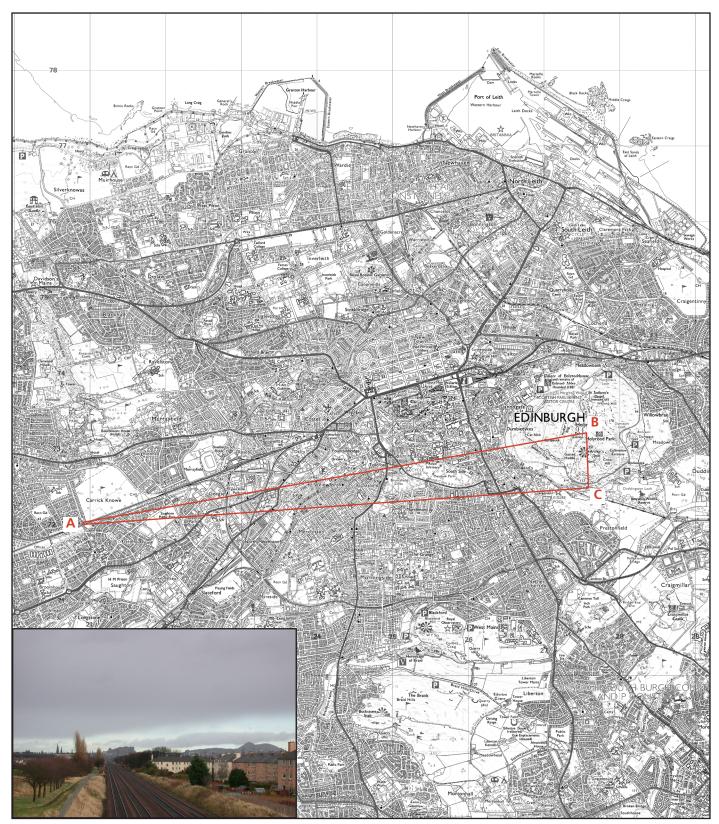

| Reference point      | Estimated height mAOD |        | Notes                                                                                                                          |
|----------------------|-----------------------|--------|--------------------------------------------------------------------------------------------------------------------------------|
| view                 | А                     | 56 G L | level on footbridge over railway                                                                                               |
|                      |                       |        |                                                                                                                                |
| skyline              | В                     | 100    | significant base of Arthur's Seat seen above foreground roofs; height of nearby roofline on south side of railway is important |
|                      | С                     | 100    |                                                                                                                                |
| backdrop<br>not used | D                     |        |                                                                                                                                |
|                      | E                     |        |                                                                                                                                |

## Arthur's Seat from Carrick Knowe railway footbridge

## View No. W6d

CITY OF EDINBURGH SKYLINE STUDY February 2009