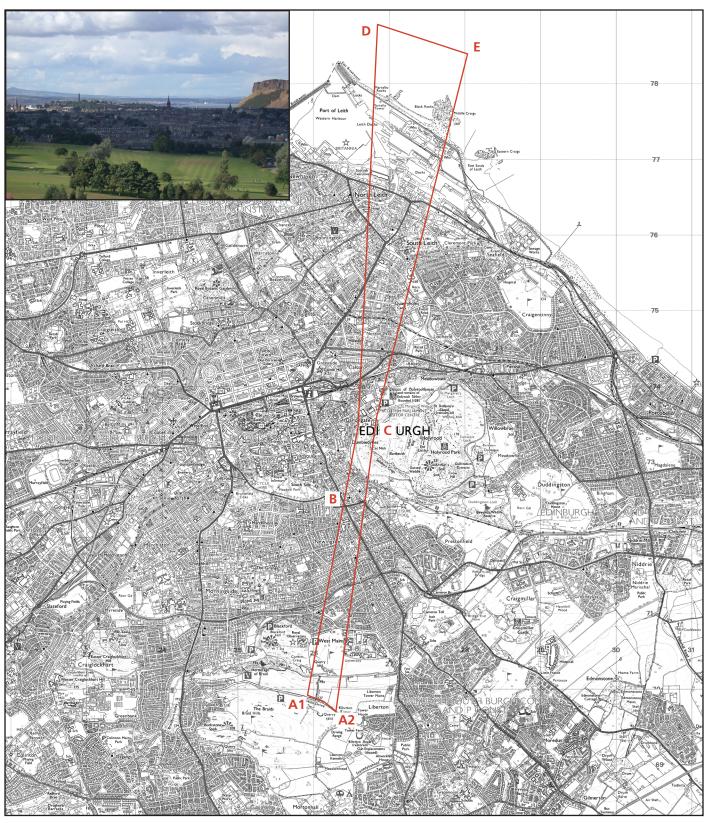

| Reference point | Estimated h | eight mAOD | Notes                                                                                                                          |
|-----------------|-------------|------------|--------------------------------------------------------------------------------------------------------------------------------|
| view            | A1          | 125 G L    | 100m west of footpath with trees up to Braid Hills Drive                                                                       |
|                 | A2          | 128 G L    | 150m west of field boundary on Braid Hills Drive near Liberton tower                                                           |
| skyline         | В           | 100        | roof levels around spire on Lutton Place in St Leonard's, extending across to escarpment up to Cat Nick corner and Crags above |
|                 | С           |            |                                                                                                                                |
| backdrop        | D           |            | a narrow strip of sea beyond the roofline and distant coastline                                                                |
|                 | Е           |            |                                                                                                                                |