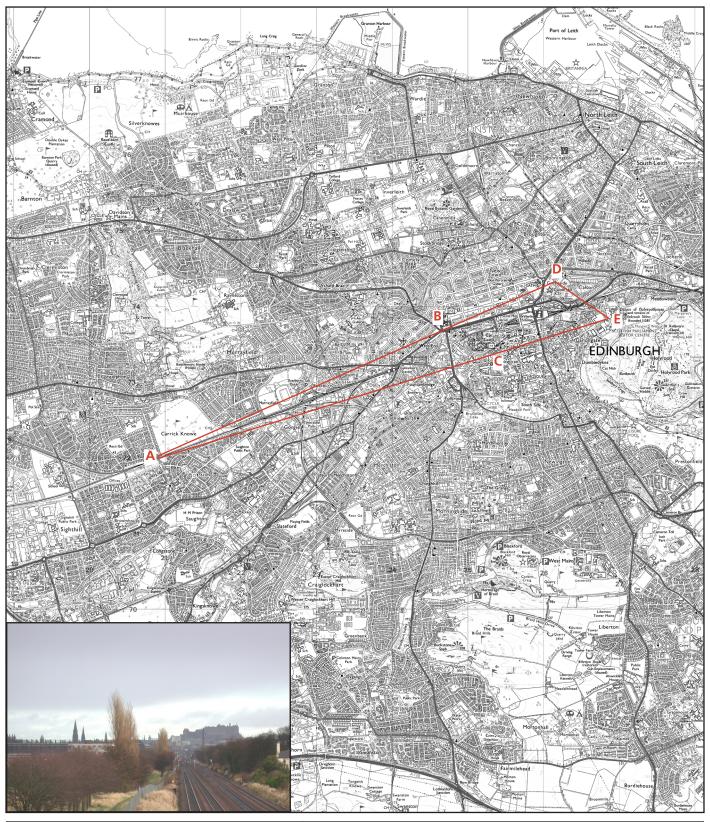

| Reference point | Estimated height mAOD |        | Notes                                                                                                                                               |
|-----------------|-----------------------|--------|-----------------------------------------------------------------------------------------------------------------------------------------------------|
| view            | А                     | 56 G L | level on footbridge looking along railway                                                                                                           |
|                 |                       |        |                                                                                                                                                     |
| skyline         | В                     | 97     | roof of Caledonian Hotel                                                                                                                            |
|                 | С                     | 100    | significant base of Castle mound                                                                                                                    |
| backdrop        | D                     |        | skyline of Castle stands against open sky; horizontal line of West End roofs sloping westwards to St Mary's spires, with various towers against sky |
|                 | Е                     |        |                                                                                                                                                     |