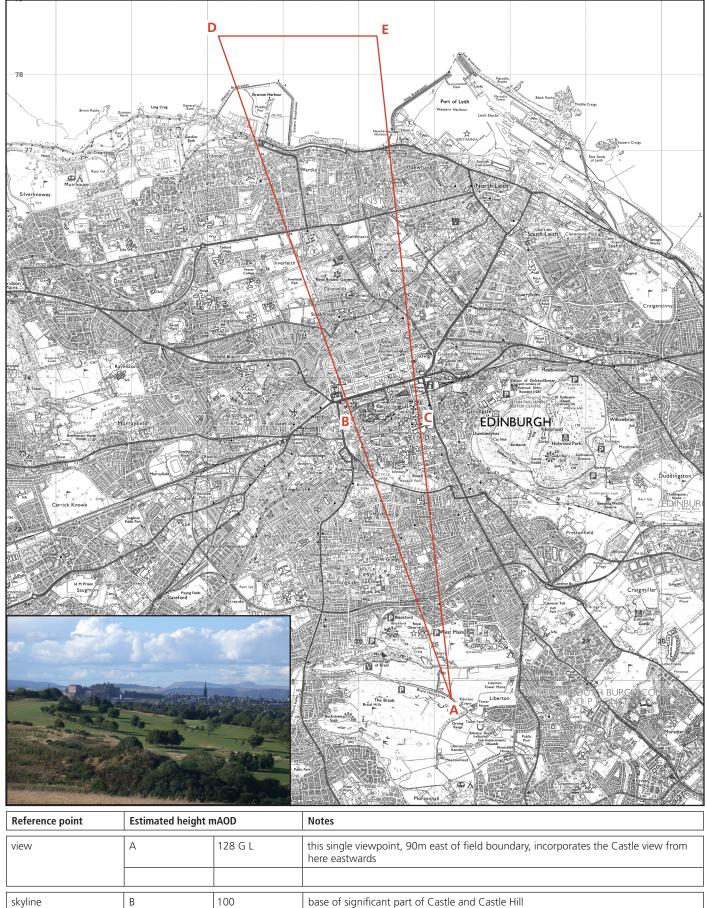

| nercicle point | Estimated height his tob |         | notes                                                                                               |
|----------------|--------------------------|---------|-----------------------------------------------------------------------------------------------------|
| view           | А                        | 128 G L | this single viewpoint, 90m east of field boundary, incorporates the Castle view from here eastwards |
|                |                          |         |                                                                                                     |
| skyline        | В                        | 100     | base of significant part of Castle and Castle Hill                                                  |
|                | С                        | 105     | rooflines around St Giles; Old Town skyline continues significant down to St Giles                  |
| backdrop       | D                        |         | distant hills and mountains extending across to St Giles crown; sea not visible                     |
|                | Е                        |         |                                                                                                     |

Castle, Hub Spire, distant mountains from Braid Hills Drive East