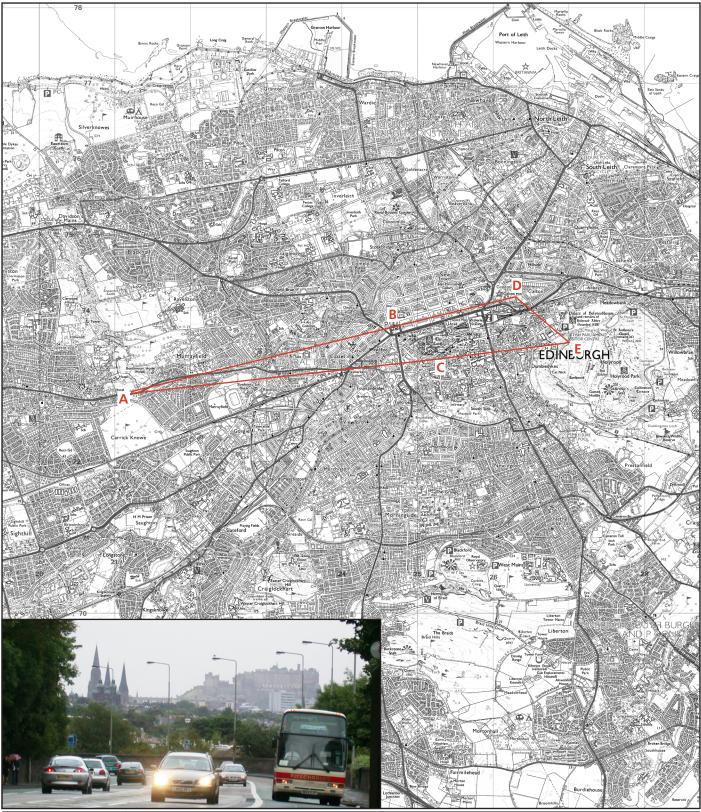

| Reference point | Estimated height mAOD |        | Notes                                                                                                                                                                   |
|-----------------|-----------------------|--------|-------------------------------------------------------------------------------------------------------------------------------------------------------------------------|
| view            | А                     | 52 G L | at first only Castle is visible; at bend St Mary's appears to left; nearby trees south of road need regular management; street lights are wrongly on south side of road |
|                 |                       |        |                                                                                                                                                                         |
| skyline         | В                     | 97     | roof of Caledonian hotel                                                                                                                                                |
|                 | С                     | 100    | significant base of Castle mound                                                                                                                                        |
| backdrop        | D                     |        | skyline at Castle stands against open sky                                                                                                                               |
|                 | E                     |        |                                                                                                                                                                         |

## Castle and St Mary's spires from A8, Corstorphine Road, south of Zoo

## View No. W5

CITY OF EDINBURGH SKYLINE STUDY February 2009