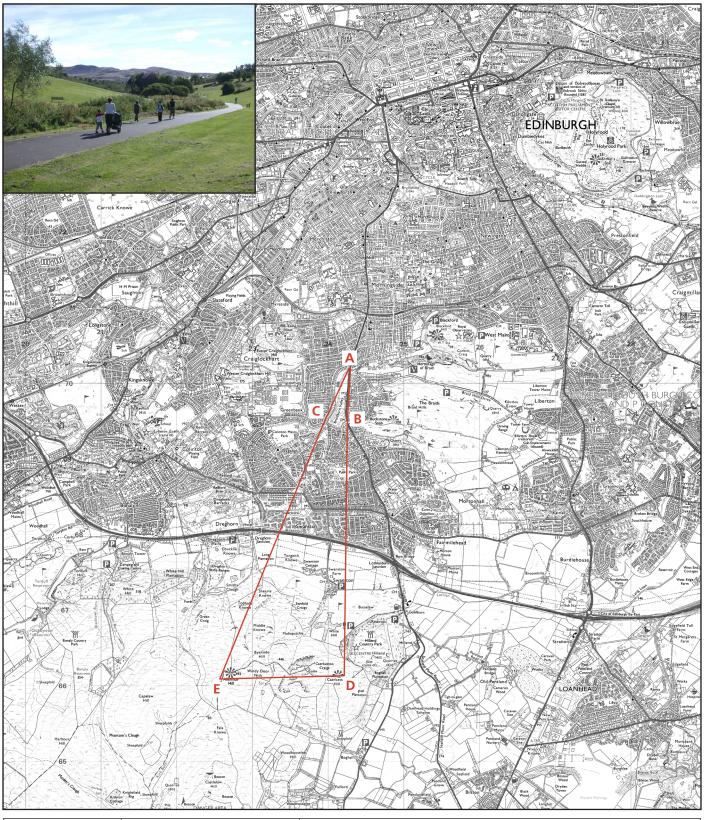

| Reference point | Estimated height mAOD |         | Notes                                                                                                                                                                                   |
|-----------------|-----------------------|---------|-----------------------------------------------------------------------------------------------------------------------------------------------------------------------------------------|
| view            | А                     | 100 G L | north end of Braidburn Valley                                                                                                                                                           |
|                 |                       |         |                                                                                                                                                                                         |
| skyline         | В                     |         | two sides of Braidburn Valley frame the view of Pentland Hills seen along the valley; trees in the valley are the nearby skyline; open valley sides are important to perception of view |
|                 | С                     |         |                                                                                                                                                                                         |
| backdrop        | D                     |         | Pentland Hills                                                                                                                                                                          |
|                 | Е                     |         |                                                                                                                                                                                         |

Pentland Hills looking south along Braidburn Valley