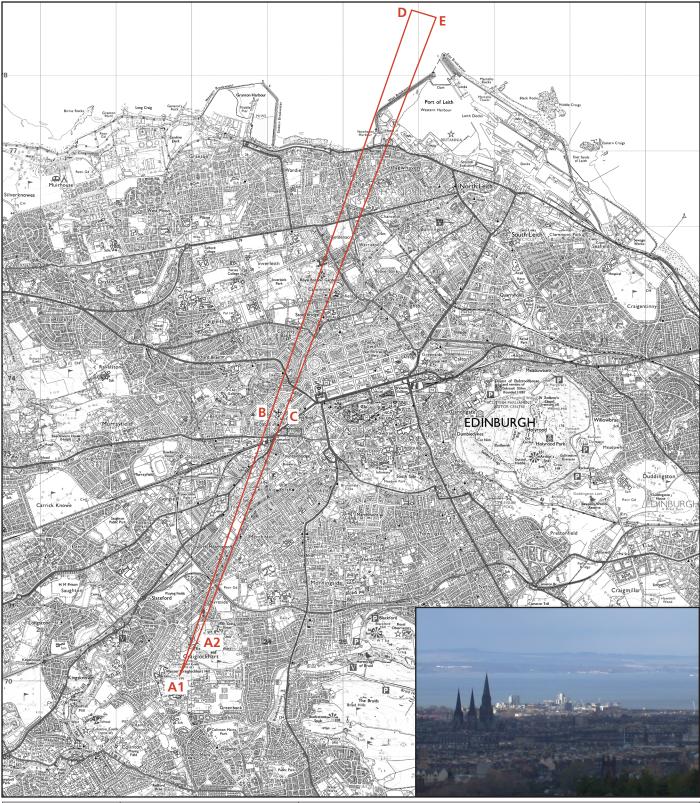

| Reference point | Estimated height mAOD |         | Notes                                                                                                                                                                                                             |
|-----------------|-----------------------|---------|-------------------------------------------------------------------------------------------------------------------------------------------------------------------------------------------------------------------|
| view            | A1                    | 175 G L | top of Wester Craiglockhart Hill                                                                                                                                                                                  |
|                 | A2                    | 130 G L | west flank of Easter Craiglockhart Hill above wood; views continue round on same<br>and higher contours to west side of Napier College                                                                            |
| skyline         | В                     | 87      | roofline of cathedral with spires rising above from Easter Craiglockhart Hill; from<br>Wester Craiglockhart Hill crest the coastline is on the level of the base of the central<br>spire where it meets the tower |
|                 | С                     |         |                                                                                                                                                                                                                   |
| backdrop        | D                     |         | sky and distant hills from Easter Craiglockhart; sea from Wester Craiglockhart                                                                                                                                    |
|                 | E                     |         |                                                                                                                                                                                                                   |