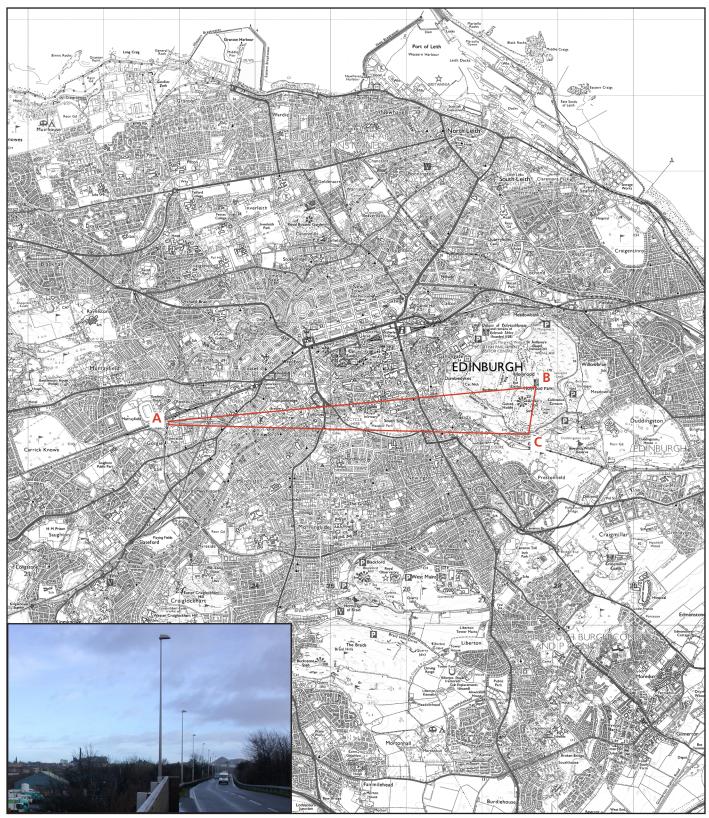

| Reference point      | eference point Estimated height mAOD |        | Notes                                                                                    |
|----------------------|--------------------------------------|--------|------------------------------------------------------------------------------------------|
| view                 | А                                    | 47 G L | level on raised roadway; view continues to east along West Approach Road                 |
|                      |                                      |        |                                                                                          |
| skyline              | В                                    | 150    | col to north of crest, the base of the visible part of Arthur's Seat from this viewpoint |
|                      | С                                    |        |                                                                                          |
| backdrop<br>not used | D                                    |        |                                                                                          |
|                      | E                                    |        |                                                                                          |

Arthur's Seat from West Approach Road on raised overbridge SE of Murrayfield CITY OF EDINBURGH SKYLINE STUDY February 2009

View No. W1c