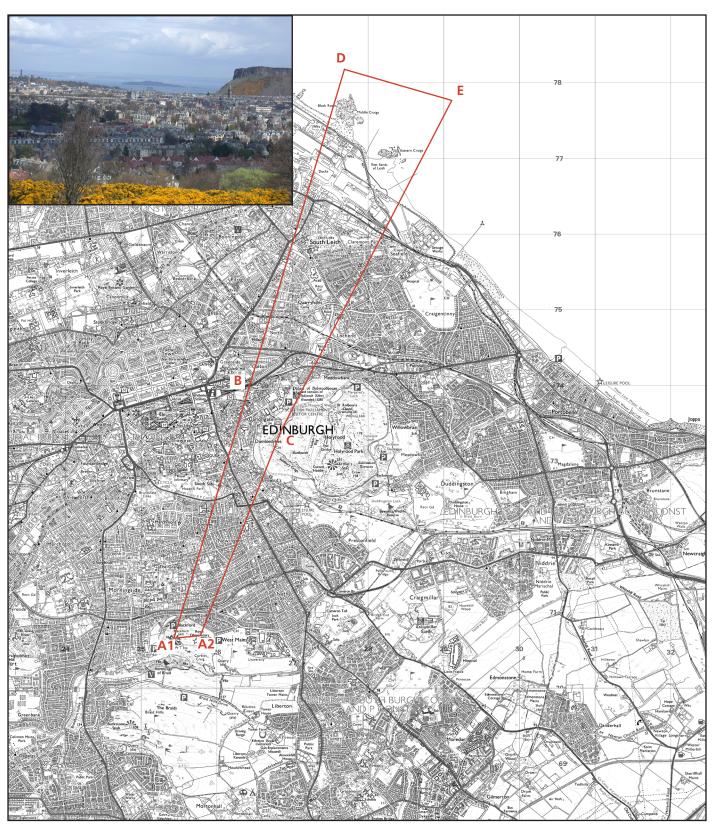

| Reference point | Estimated h | neight mAOD | Notes                                                                                                                                              |
|-----------------|-------------|-------------|----------------------------------------------------------------------------------------------------------------------------------------------------|
| view            | A1          | 164 G L     | Blackford Hill crest                                                                                                                               |
|                 | A2          | 135 G L     | Blackford Hill at NW corner of Royal Observatory                                                                                                   |
| skyline         | В           |             | wooded east end of Calton Hill dropping to rooflines between St Leonard's and Canongate across to escarpment up to Cat Nick corner and Crags above |
|                 | С           |             |                                                                                                                                                    |
| backdrop        | D           |             | sea with Inchkeith Island and distant coastline                                                                                                    |
|                 | Е           |             |                                                                                                                                                    |